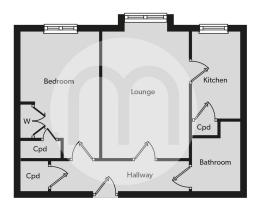

### Floorplans

### **Entrance Hall**

## Living Room

14' 3" x 8' 10" (4.34m x 2.69m)

#### **Kitchen**

10'0" x 4'11" (3.05m x 1.50m)

### **Bedroom**

14' 3" x 8' 10" (4.34m x 2.69m)

### Bathroom

7' 11" x 5' 7" (2.41m x 1.70m)