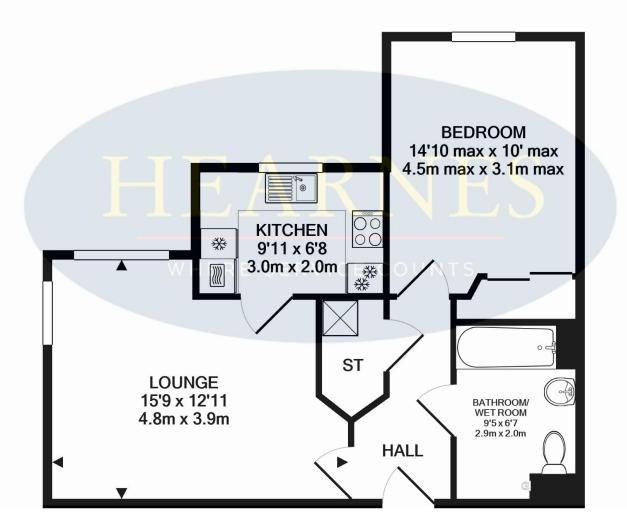

## TOTAL APPROX. FLOOR AREA 508 SQ.FT. (47.2 SQ.M.)

Whilst every attempt has been made to ensure the accuracy of the floor plan contained here, measurements of doors, windows, rooms and any other items are approximate and no responsibility is taken for any error, omission, or mis-statement. This plan is for illustrative purposes only and should be used as such by any prospective purchaser. The services, systems and appliances shown have not been tested and no guarantee as to their operability or efficiency can be given Made with Metropix ©2021