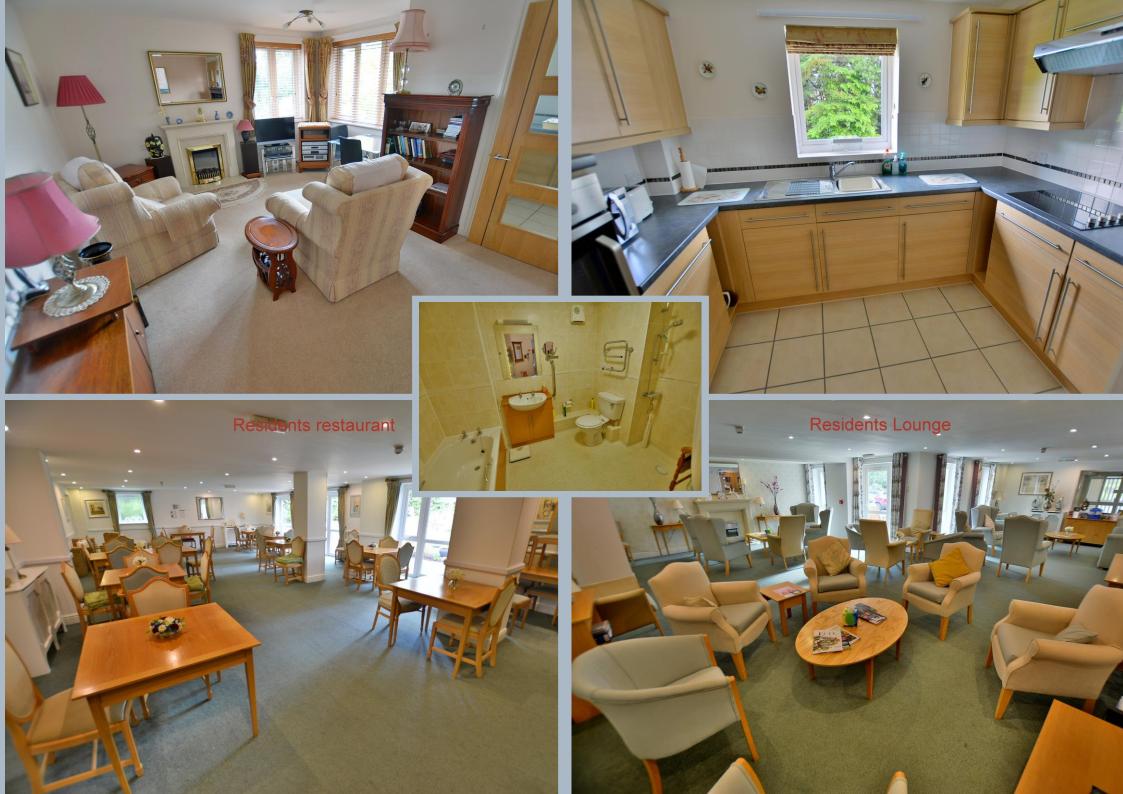

The property comes to the market with no onward chain and is just a short distance from Ferndown town centre.

Cherrett Court is perfectly positioned for ease of access to all facilities. There is a range of communal facilities to include a restaurant, function room, residents lounge, guest suite, communal gardens, battery scooter store, laundry room and car parking for resident permit holders with additional visitors parking bays. A varied social and event programme is available for residents participation.

Cherrett Court is a beautiful LIVING PLUS DEVELOPMENT (formerly known as assisted living). Constructed in 2010 by McCarthy & Stone for residents over the age of 70 years (or such other age as the landlord may in his discretion permits). Cherrett Court's additional facilities include an excellent subsidised waitress service restaurant serving three course lunches to residents and their guests. Personal care packages can be arranged with in-house carers. Care can include dressing, undressing, bathing and medical monitoring. One hour of domestic care is included in the service charge and extra help with cleaning and laundry can be provided if required. An onsite residential duty manager is available 24 hours a day, all year round.