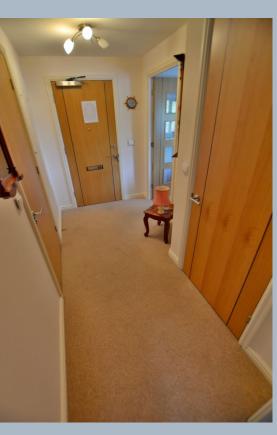

- One double bedroom second floor retirement apartment with a lift
- Good size **entrance hall** with a store cupboard
- 14' dual aspect lounge/dining room, living flame coal effect electric fire creating an attractive focal point of the lounge area, whilst the dining area has space for dining table and chairs
- Modern kitchen incorporating a good range of base and wall units with extensive roll top work surfaces, mid height Beko integrated oven, four ring electric hob with an extractor canopy above, integrated fridge and freezer, tiled floor, partly filed walls
- Bedroom is a good size double bedroom benefitting from a fitted wardrobe with mirrored sliding doors
- Good size **bathroom/wet room** which includes a bath, vanity unit with a built in wash basin, walk-in shower area, WC, fully tiled walls and non slip flooring
- Further benefits include double glazing, electric heating, security entry intercom system, 24 hour emergency call system provided by a personal pendant and pull cord.