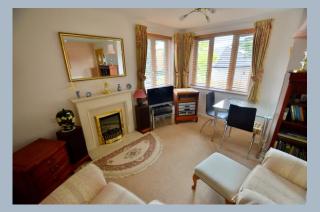

- One double bedroom second floor retirement apartment with a lift
- Good size **entrance hall** with a store cupboard
- 14' dual aspect lounge/dining room, living flame coal effect electric fire creating an attractive focal point of the lounge area, whilst the dining area has space for dining table and chairs
- Modern kitchen incorporating a good range of base and wall units with extensive roll top work surfaces, mid height Beko integrated oven, four ring electric hob with an extractor canopy above, integrated fridge and freezer, tiled floor, partly filed walls
- Bedroom is a good size double bedroom benefitting from a fitted wardrobe with mirrored sliding doors
- Good size **bathroom/wet room** which includes a bath, vanity unit with a built in wash basin, walk-in shower area, WC, fully tiled walls and non slip flooring
- Further benefits include double glazing, electric heating, security entry intercom system, 24 hour emergency call system provided by a personal pendant and pull cord.