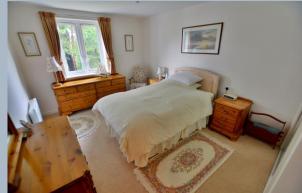

- One double bedroom second floor retirement apartment with a lift
- Good size **entrance hall** with a store cupboard
- 14' dual aspect lounge/dining room, living flame coal effect electric fire creating an attractive focal point of the lounge area, whilst the dining area has space for dining table and chairs
- Modern kitchen incorporating a good range of base and wall units with extensive roll top work surfaces, mid height Beko integrated oven, four ring electric hob with an extractor canopy above, integrated fridge and freezer, tiled floor, partly filed walls
- Bedroom is a good size double bedroom benefitting from a fitted wardrobe with mirrored sliding doors
- Good size **bathroom/wet room** which includes a bath, vanity unit with a built in wash basin, walk-in shower area, WC, fully tiled walls and non slip flooring
- Further benefits include double glazing, electric heating, security entry intercom system, 24 hour emergency call system provided by a personal pendant and pull cord.