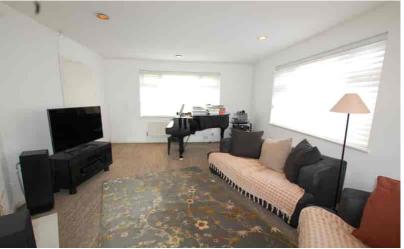

### Lounge/dining room

27' 9" x 13' 11" (8.46m x 4.24m) Windows to two aspects, fireplace, patio doors to rear with views across terrace and garden , fireplace, two radiators, inset ceiling lights.