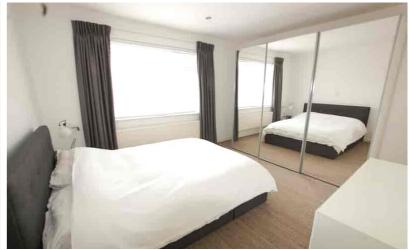

#### Bedroom

12' 10" x 11' 7" (3.91m x 3.53m) Window to rear, radiator, inset ceiling lights.

### Bedroom

12' 11" x 9' 11" (3.94m x 3.02m) Window to front, radiator.

# Bedroom

13' 3" x 12' 5" (4.04m x 3.78m) ) Built in shelving and drawers, radiator, window to rear with views to garden.