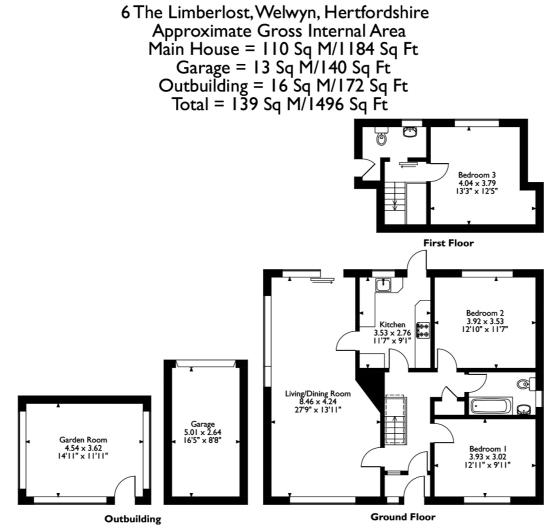

#### Ground floor

#### **Entrance lobby**

Glazed entrance door to Lobby, with access to hall

### **Entrance Hall**

Built in airing cupboard, radiator.

### Lounge/dining room

27' 9" x 13' 11" (8.46m x 4.24m) Windows to two aspects, fireplace, patio doors to rear with views across terrace and garden , fireplace, two radiators, inset ceiling lights.

#### **Kitchen**

11' 7" x 9' 11" (3.53m x 3.02m) Range of base and eye level cupboards housing double drainer sink unit, further cupboards housing hob with extractor over, oven and grill, granite work surfaces, tiled floor, store cupboard, window and door to rear with lovely views, radiator.

#### Bedroom

12' 10" x 11' 7" (3.91m x 3.53m) Window to rear, radiator, inset ceiling lights.

### Bedroom

12' 11" x 9' 11" (3.94m x 3.02m) Window to front, radiator.

### Bathroom

White suite consisting bath with shower, pedestal wash hand basin, wc, fully tiled walls and floor, heated towel rail, window to side, spot lights.

#### **First floor**

# Landing

Hatch to boarded loft, access to bedroom and wash room

# Bedroom

13' 3" x 12' 5" (4.04m x 3.78m) ) Built in shelving and drawers, radiator, window to rear with views to garden.

# Wash Room

Wc and pedestal wash basin, window to rear, heated towel rail, store cupboard to eaves.

#### Outside

# Front of house

Front garden laid to lawn with flower beds and borders, access at side to rear garden.

# Garage

With up and over door.

# Westerly facing rear garden

With elevated decked terrace, steps down to lawn with flower beds, shrubs, borders, second terrace, access to sun room.

# Sun Room/Garden room

14' 11" x 11' 11" (4.55m x 3.63m) Windows to two aspects, door to rear.

Please note that the location of doors, windows and other items are approximate and this floorplan is to be used for illustrative purposes only. Unauthorized reproduction is prohibited.