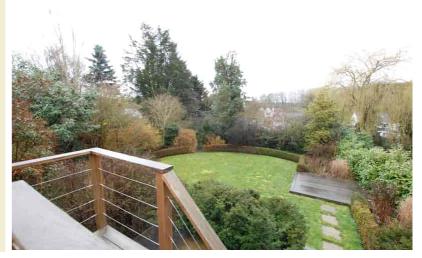

# Westerly facing rear garden

With elevated decked terrace, steps down to lawn with flower beds, shrubs, borders, second terrace, access to sun room.