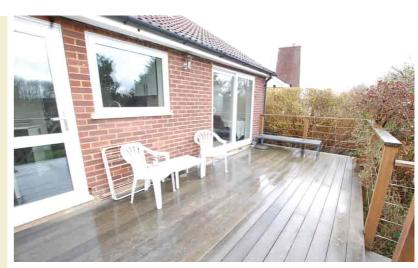

# Westerly facing rear garden

With elevated decked terrace, steps down to lawn with flower beds, shrubs, borders, second terrace, access to sun room.

# Sun Room/Garden room

14' 11" x 11' 11" (4.55m x 3.63m) Windows to two aspects, door to rear.

Please note that the location of doors, windows and other items are approximate and this floorplan is to be used for illustrative purposes only. Unauthorized reproduction is prohibited.