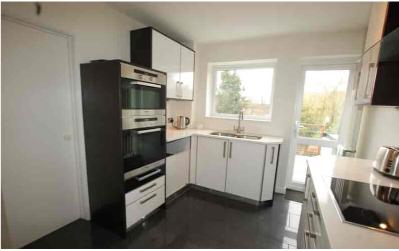

#### **Kitchen**

11' 7" x 9' 11" (3.53m x 3.02m) Range of base and eye level cupboards housing double drainer sink unit, further cupboards housing hob with extractor over, oven and grill, granite work surfaces, tiled floor, store cupboard, window and door to rear with lovely views, radiator.