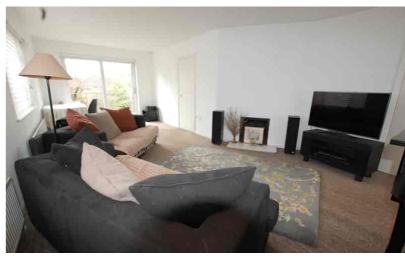

### Lounge/dining room

27' 9" x 13' 11" (8.46m x 4.24m) Windows to two aspects, fireplace, patio doors to rear with views across terrace and garden , fireplace, two radiators, inset ceiling lights.