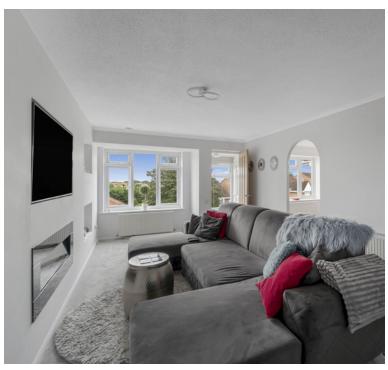

# Living room:

6.22m x 3.32m (20' 5" x 10' 11") Double glazed window, radiator. feature media wall with a inset electric fire