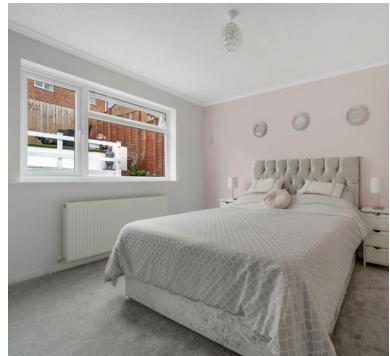

t electric fire

### Kitchen/breakfast room

4.89m x 2.89m (16' 1" x 9' 6") Sink unit, floor and wall units, built in oven and hob, double glazed window, plumbing for washing machine, radiator

# Inner hallway:

Cupboard housing the boiler, loft access with a ladder

### Bedroom 1:

3.73m x 3.45m (12' 3" x 11' 4") Radiator, double glazed window

### Bedroom 2:

2.88m x 2.87m (9' 5" x 9' 5") Radiator, double glazed door to the conservatory

## Conservatory:

2.96m x 1.79m (9' 9" x 5' 10") Double glazed windows, sliding door to the garden

#### **Bathroom:**

Shower cubicle, wash hand basin, WC, heated towel rail, double glazed window

### **Garage and Parking:**

The driveway leads to the SINGLE GARAGE with light and power

# Rear garden:

A tiered garden with artificial grass area.













#### **FLOORPLAN & EPC**