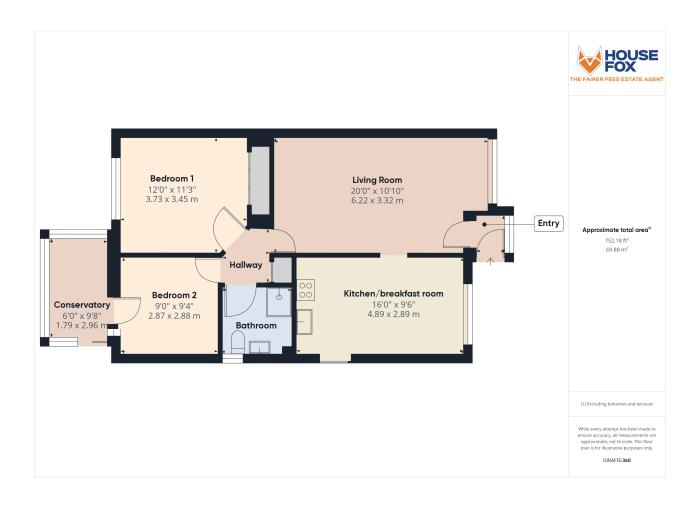

#### **ROOM DESCRIPTIONS**

# Steps up to the front door.

# **Entrance porch:**

Door to the living room

# Living room:

6.22m x 3.32m (20' 5" x 10' 11") Double glazed window, radiator. feature media wall with a inset electric fire

### Kitchen/breakfast room

4.89m x 2.89m (16' 1" x 9' 6") Sink unit, floor and wall units, built in oven and hob, double glazed window, plumbing for washing machine, radiator

# Inner hallway:

Cupboard housing the boiler, loft access with a ladder

### Bedroom 1:

3.73m x 3.45m (12' 3" x 11' 4") Radiator, double glazed window

### Bedroom 2:

2.88m x 2.87m (9' 5" x 9' 5") Radiator, double glazed door to the conservatory

## Conservatory:

2.96m x 1.79m (9' 9" x 5' 10") Double glazed windows, sliding door to the garden

#### **Bathroom:**

Shower cubicle, wash hand basin, WC, heated towel rail, double glazed window

### **Garage and Parking:**

The driveway leads to the SINGLE GARAGE with light and power

#### **FLOORPLAN & EPC**