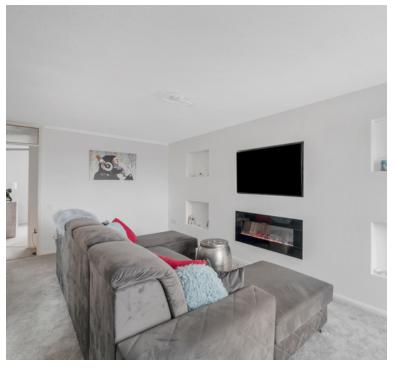

# Living room:

6.22m x 3.32m (20' 5" x 10' 11") Double glazed window, radiator. feature media wall with a inset electric fire