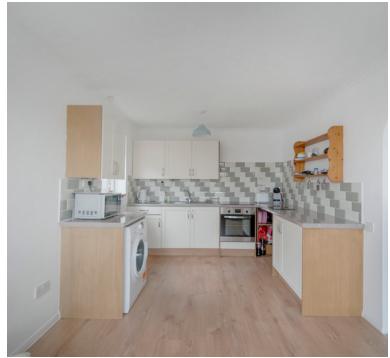

### Kitchen/breakfast room

4.89m x 2.89m (16' 1" x 9' 6") Sink unit, floor and wall units, built in oven and hob, double glazed window, plumbing for washing machine, radiator