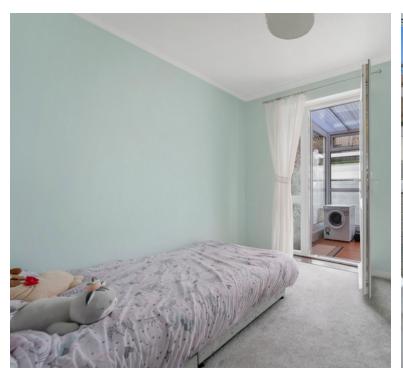

### Bedroom 2:

2.88m x 2.87m (9' 5" x 9' 5") Radiator, double glazed door to the conservatory