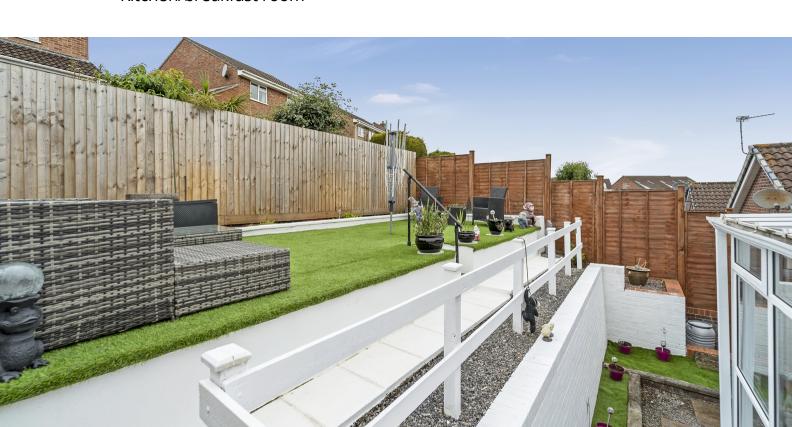

ty is presented in very good condition, and the seller replaced the boiler in May 2024. The bungalow has steps leading up to the front door, and once inside you have the following accommodation, a nice light and bright lounge, kitchen/breakfast room, 2 bedrooms, bathroom, conservatory plus gas central heating, double glazing, driveway to the garage and a easy to maintain rear garden

This individual style detached bungalow is a must view for someone wanting a popular location and a home in good condition, that has gardens you can enjoy without the maintenance.

#### **FEATURES**

- WALK THROUGH 360 VIDEO TOUR AVAILABLE
- Detached bungalow
- 2 bedrooms
- Conservatory
- Kitchen/breakfast room

- Nice size lounge
- Driveway to the garage
- Easy to maintain garden
- Kitchen/breakfast
- EPC-D



#### **ROOM DESCRIPTIONS**

# Steps up to the front door.

# **Entrance porch:**

Door to the living room

# Living room:

6.22m x 3.32m (20' 5" x 10' 11") Double glazed window, radiator. feature media wall with a inset electric fire

### Kitchen/breakfast room

4.89m x 2.89m (16' 1" x 9' 6") Sink unit, floor and wall units, built in oven and hob, double glazed window, plumbing for washing machine, radiator

# Inner hallway:

Cupboard housing the boiler, loft access with a ladder

### Bedroom 1:

3.73m x 3.45m (12' 3" x 11' 4") Radiator, double glazed window

### Bedroom 2:

2.88m x 2.87m (9' 5" x 9' 5") Radiator, double glazed door to the conservatory

## Conservatory:

2.96m x 1.79m (9' 9" x 5' 10") Double glazed windows, sliding door to the garden

#### **Bathroom:**

Shower cubicle,