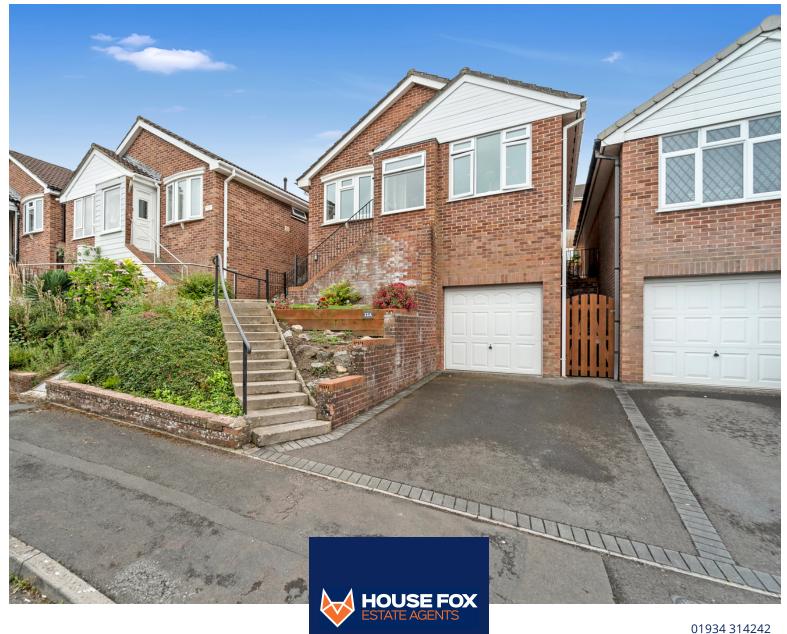

# Bramblewood Road, Worle, Weston-Super-Mare, Somerset. BS22 9JQ

£280,000 Freehold FOR SALE

#### PROPERTY DESCRIPTION

HOUSE FOX ESTATE AGENTS PRESENTS....Set in a cul-de-sac in this popular part of Worle, within walking distance of local playing fields and the Manor Public house, plus only a 5 minute drive to Sand Bay beach and the shops at Worle High High Street.

The property is presented in very good condition, and the seller replaced the boiler in May 2024. The bungalow has steps leading up to the front door, and once inside you have the following accommodation, a nice light and bright lounge, kitchen/breakfast room, 2 bedrooms, bathroom, conservatory plus gas central heating, double glazing, driveway to the garage and a easy to maintain rear garden

This individual style detached bungalow is a must view for someone wanting a popular location and a home in good condition, that has gardens you can enjoy without the maintenance.

### **Garage and Parking:**

The driveway leads to the SINGLE GARAGE with light and power