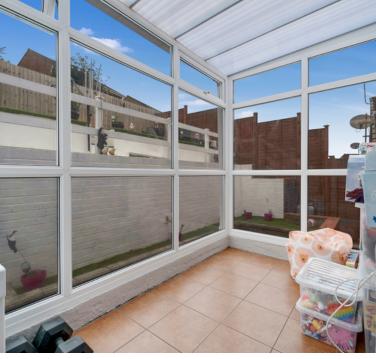

## Conservatory:

2.96m x 1.79m (9' 9" x 5' 10") Double glazed windows, sliding door to the garden