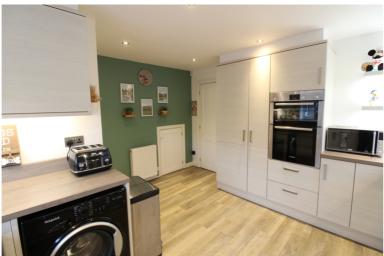

## **FULL DESCRIPTION**

Viewing is essential to fully appreciate this superbly presented semi-detached family home having two double bedrooms with study and loft room, situated in the sought after village location of Sutton-In-Craven with excellent access to local schools. The accommodation comprises of an entrance porch with cloaks WV, an inner hallway leads to the dining kitchen which has a range of modern base and wall mounted units, integrated appliances to include double oven, fridge, five ring gas hob, double glazed windows to front and side. The extended lounge/diner measures approximately 22ft3 in length, has a multi-fuel burning stove, double glazed patio doors to the rear and two double glazed Velux windows. To the first floor the bathroom has a modern three piece suite in white comprising of a 'p' bath with shower over, WC, wash hand basin, double glazed window to the front. There are two double bedrooms and a study with fixed staircase leading to a loft room with double glazed Velux window enjoying views towards Cowling pinnacle. externally the property has ample parking to the front and drive to the side, a single garage, enclosed rear garden and patio. EPC rating is D.