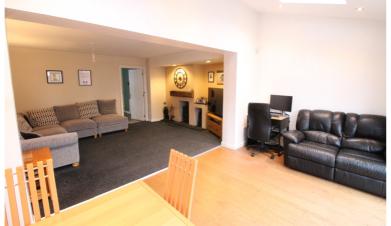

## **FULL DESCRIPTION**

Viewing is essential to fully appreciate this superbly presented semi-detached family home having two double bedrooms with study and loft room, situated in the sought after village location of Sutton-In-Craven with excellent access to local schools. The accommodation comprises of an entrance porch with cloaks WV, an inner hallway leads to the dining kitchen which has a range of modern base and wall mounted units, integrated appliances to include double oven, fridge, five ring gas hob, double glazed windows to front and side. The extended lounge/diner measures approximately 22ft3 in length, has a multi-fuel burning stove, double glazed patio doors to the rear and two double glazed Velux windows. To the first floor the bathroom has a modern three piece suite in white comprising of a 'p' bath with shower over, WC, wash hand basin, double glazed window to the front. There are two double bedrooms and a study with fixed staircase leading to a loft room with double glazed Velux window enjoying views towards Cowling pinnacle. externally the property has ample parking to the front and drive to the side, a single garage, enclosed rear garden and patio. EPC rating is D.