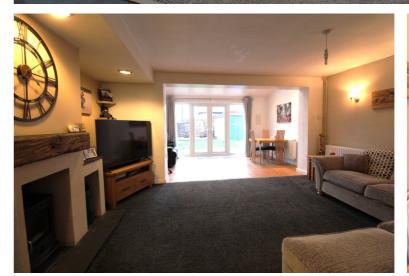

## **FULL DESCRIPTION**

Viewing is essential to fully appreciate this superbly presented semi-detached family home having two double bedrooms with study and loft room, situated in the sought after village location of Sutton-In-Craven with excellent access to local schools. The accommodation comprises of an entrance porch with cloaks WV, an inner hallway leads to the dining kitchen which has a range of modern base and wall mounted units, integrated appliances to include double oven, fridge, five ring gas hob, double glazed windows to front and side. The extended lounge/diner measures approximately 22ft3 in length, has a multi-fuel burning stove, double glazed patio doors to the rear and two double glazed Velux windows. To the first floor the bathroom has a modern three piece suite in white comprising of a 'p' bath with shower over, WC, wash hand basin, double glazed window to the front. There are two double bedrooms and a study with fixed staircase leading to a loft room with double glazed Velux window enjoying views towards Cowling pinnacle. externally the property has ample parking to the front and drive to the side, a single garage, enclosed rear garden and patio. EPC rating is D.