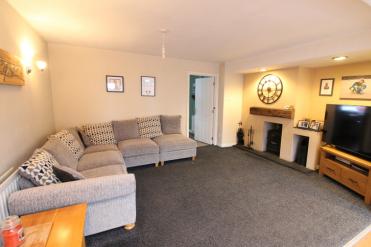

## **FULL DESCRIPTION**

Viewing is essential to fully appreciate this superbly presented semi-detached family home having two double bedrooms with study and loft room, situated in the sought after village location of Sutton-In-Craven with excellent access to local schools. The accommodation comprises of an entrance porch with cloaks WV, an inner hallway leads to the dining kitchen which has a range of modern base and wall mounted units, integrated appliances to include double oven, fridge, five ring gas hob, double glazed windows to front and side. The extended lounge/diner measures approximately 22ft3 in length, has a multi-fuel burning stove, double glazed patio doors to the rear and two double glazed Velux windows. To the first floor the bathroom has a modern three piece suite in white comprising of a 'p' bath with shower over, WC, wash hand basin, double glazed window to the front. There are two double bedrooms and a study with fixed staircase leading to a loft room with double glazed Velux window enjoying views towards Cowling pinnacle. externally the property has ample parking to the front and drive to the side, a single garage, enclosed rear garden and patio. EPC rating is D.