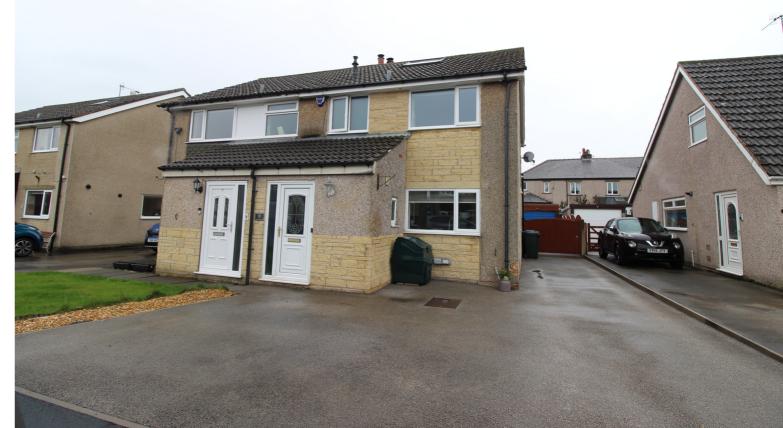

## **SUMMARY**

\*\*A SUPERBLY PRESENTED EXTENDED SEMI-DETACHED FAMILY HOME, 2 DOUBLE BEDROOMS WITH STUDY & LOFT ROOM - SOUGHT AFTER VILLAGE OF SUTTON-IN-CRAVEN!!\*\* Modern fitted kitchen with integrated appliances, extended lounge/diner with multi-fuel burning stove, ample parking, single garage, enclosed rear garden - VIEWING ESSENTIAL TO FULLY APPRECIATE!! EPC rating is D.

## **FULL DESCRIPTION**

Viewing is essential to fully appreciate this superbly presented semi-detached family home having two double bedrooms with study and loft room, situated in the sought after village location of Sutton-In-Craven with excellent access to local schools. The accommodation comprises of an entrance porch with cloaks WV, an inner hallway leads to the dining kitchen which has a range of modern base and wall mounted units, integrated appliances to include double oven, fridge, five ring gas hob, double glazed windows to front and side. The extended lounge/diner measures approximately 22ft3 in length, has a multi-fuel burning stove, double glazed patio doors to the rear and two double glazed Velux windows. To the first floor the bathroom has a modern three piece suite in white comprising of a 'p' bath with shower over, WC, wash hand basin, double glazed window to the front. There are two double bedrooms and a study with fixed staircase leading to a loft room with double glazed Velux window enjoying views towards Cowling pinnacle. externally the property has ample parking to the front and drive to the side, a single garage, enclosed rear garden and patio. EPC rating is D.