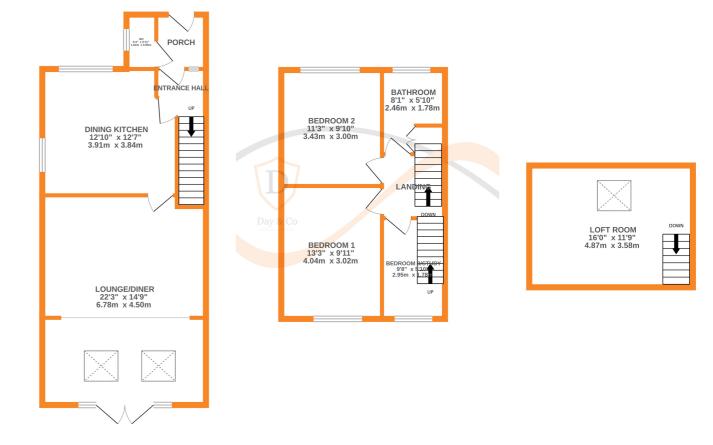

## **FULL DESCRIPTION**

Viewing is essential to fully appreciate this superbly presented semi-detached family home having two double bedrooms with study and loft room, situated in the sought after village location of Sutton-In-Craven with excellent access to local schools. The accommodation comprises of an entrance porch with cloaks WV, an inner hallway leads to the dining kitchen which has a range of modern base and wall mounted units, integrated appliances to include double oven, fridge, five ring gas hob, double glazed windows to front and side. The extended lounge/diner measures approximately 22ft3 in length, has a multi-fuel burning stove, double glazed patio doors to the rear and two double glazed Velux windows. To the first floor the bathroom has a modern three piece suite in white comprising of a 'p' bath with shower over, WC, wash hand basin, double glazed window to the front. There are two double bedrooms and a study with fixed staircase leading to a loft room with double glazed Velux window enjoying views towards Cowling pinnacle. externally the property has ample parking to the front and drive to the side, a single garage, enclosed rear garden and patio. EPC rating is D.

GROUND FLOOR 1ST FLOOR 2ND FLOOR

wints every attempt has been induce to ensure the accuracy of the floorplant contained neter, ineastrements of doors, windows, rooms and any other items are approximate and no responsibility is taken for any error, omission or mis-statement. This plan is for illustrative purposes only and should be used as such by any prospective purchaser. The services, systems and appliances shown have not been tested and no guarantee as to their operability or efficiency can be given. Marke with Merrorix 2019.