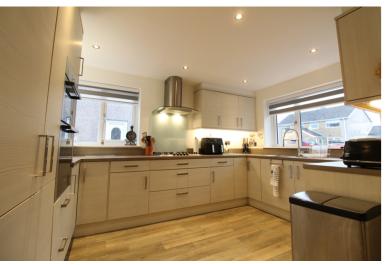

## **FULL DESCRIPTION**

Viewing is essential to fully appreciate this superbly presented semi-detached family home having two double bedrooms with study and loft room, situated in the sought after village location of Sutton-In-Craven with excellent access to local schools. The accommodation comprises of an entrance porch with cloaks WV, an inner hallway leads to the dining kitchen which has a range of modern base and wall mounted units, integrated appliances to include double oven, fridge, five ring gas hob, double glazed windows to front and side. The extended lounge/diner measures approximately 22ft3 in length, has a multi-fuel burning stove, double glazed patio doors to the rear and two double glazed Velux windows. To the first floor the bathroom has a modern three piece suite in white comprising of a 'p' bath with shower over, WC, wash hand basin, double glazed window to the front. There are two double bedrooms and a study with fixed staircase leading to a loft room with double glazed Velux window enjoying views towards Cowling pinnacle. externally the property has ample parking to the front and drive to the side, a single garage, enclosed rear garden and patio. EPC rating is D.