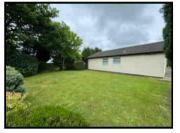

#### Garden

The property enjoys lawned front garden with mature trees and planting to borders.

To Rear

Enclosed rear patio area with no overlooking, accessed also from the kitchen area.