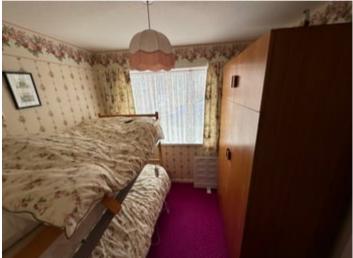

#### Bedroom 1

10' 9" x 10' 0" (3.28m x 3.05m) double bedroom, window to front, multiple sockets.

#### Bedroom 2

11' 2" x 10' 0" (3.40m x 3.05m) currently housing twin single beds, window to front, multiple sockets.