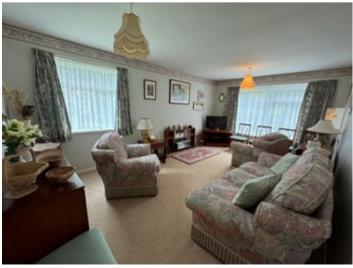

## Lounge

17' 2" x 10' 6" (5.23m x 3.20m) a good size family living room with dual aspect window to front and side, multiple sockets, TV point, hatch to kitchen.