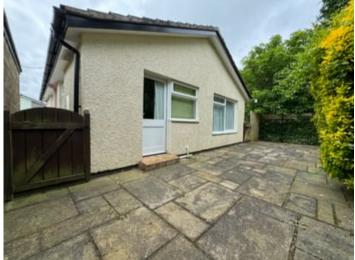

#### Garden

The property enjoys lawned front garden with mature trees and planting to borders.

To Rear

Enclosed rear patio area with no overlooking, accessed also from the kitchen area.