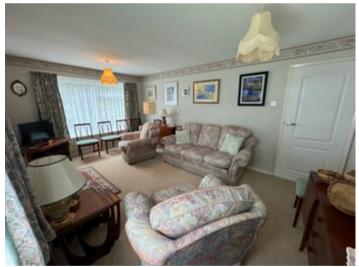

## Lounge

17' 2" x 10' 6" (5.23m x 3.20m) a good size family living room with dual aspect window to front and side, multiple sockets, TV point, hatch to kitchen.