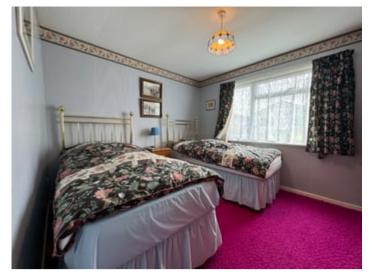

#### Bedroom 2

11' 2" x 10' 0" (3.40m x 3.05m) currently housing twin single beds, window to front, multiple sockets.