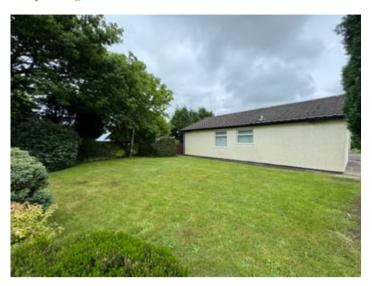

#### Garden

The property enjoys lawned front garden with mature trees and planting to borders.

To Rear

Enclosed rear patio area with no overlooking, accessed also from the kitchen area.