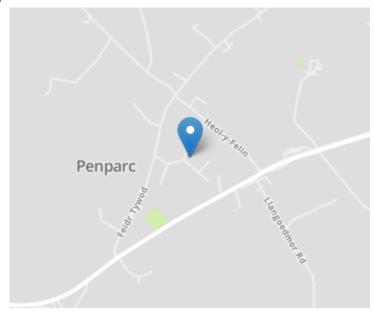

## Entrance Hallway

Being 'L' shaped and accessed via uPVC glass panel door, airing cupboard, access to loft, BT point.