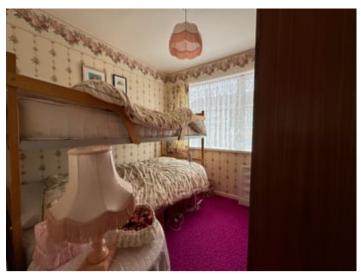

#### Bedroom 2

11' 2" x 10' 0" (3.40m x 3.05m) currently housing twin single beds, window to front, multiple sockets.

#### Bedroom 3

 $8^{\prime}$  2" x  $7^{\prime}$  9" (2.49m x 2.36m) with window to side, multiple sockets.