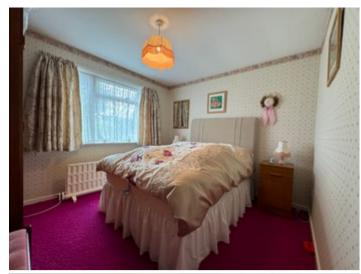

#### Bedroom 1

10' 9" x 10' 0" (3.28m x 3.05m) double bedroom, window to front, multiple sockets.

#### Bedroom 2

11' 2" x 10' 0" (3.40m x 3.05m) currently housing twin single beds, window to front, multiple sockets.

#### Bedroom 3

 $8^{\prime}$  2" x  $7^{\prime}$  9" (2.49m x 2.36m) with window to side, multiple sockets.