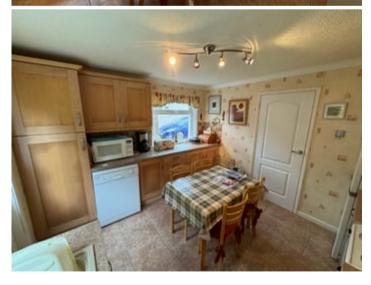

#### Kitchen

11' 2" x 11' 2" (3.40m x 3.40m) oak effect base and wall units, Formica worktop, sink and drainer with mixer tap, electric cooker point, external door and dual aspect window to rear garden and side, tiled flooring, space for free standing fridge/freezer, serving hatch to lounge.