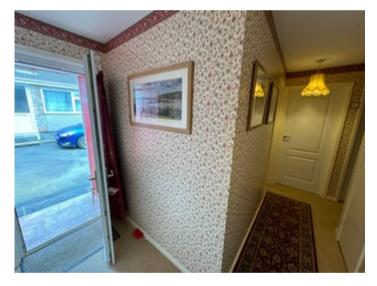

## Lounge

17' 2" x 10' 6" (5.23m x 3.20m) a good size family living room with dual aspect window to front and side, multiple sockets, TV point, hatch to kitchen.