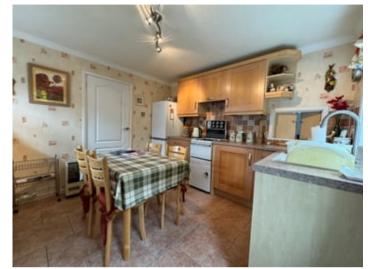

#### Kitchen

11' 2" x 11' 2" (3.40m x 3.40m) oak effect base and wall units, Formica worktop, sink and drainer with mixer tap, electric cooker point, external door and dual aspect window to rear garden and side, tiled flooring, space for free standing fridge/freezer, serving hatch to lounge.