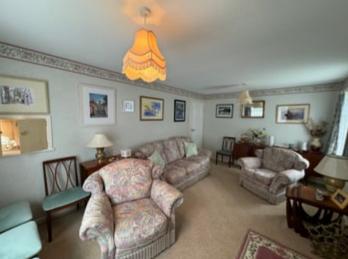

## Lounge

17' 2" x 10' 6" (5.23m x 3.20m) a good size family living room with dual aspect window to front and side, multiple sockets, TV point, hatch to kitchen.