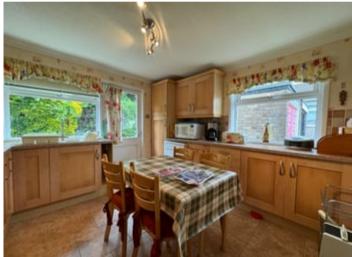

#### Kitchen

11' 2" x 11' 2" (3.40m x 3.40m) oak effect base and wall units, Formica worktop, sink and drainer with mixer tap, electric cooker point, external door and dual aspect window to rear garden and side, tiled flooring, space for free standing fridge/freezer, serving hatch to lounge.