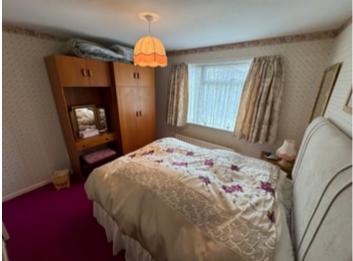

#### Bedroom 1

10' 9" x 10' 0" (3.28m x 3.05m) double bedroom, window to front, multiple sockets.

#### Bedroom 2

11' 2" x 10' 0" (3.40m x 3.05m) currently housing twin single beds, window to front, multiple sockets.

#### Bedroom 3

 $8^{\prime}$  2" x  $7^{\prime}$  9" (2.49m x 2.36m) with window to side, multiple sockets.