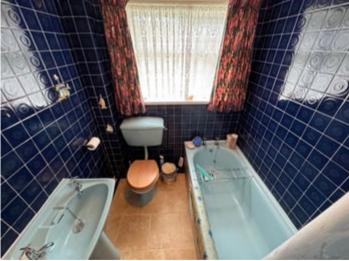

#### Bathroom

Panel bath with shower over, single wash hand basin, WC, shaver point, heated towel rail.