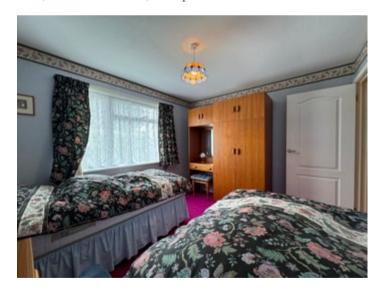

#### Bedroom 2

11' 2" x 10' 0" (3.40m x 3.05m) currently housing twin single beds, window to front, multiple sockets.