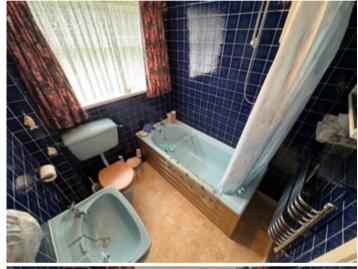

#### Bathroom

Panel bath with shower over, single wash hand basin, WC, shaver point, heated towel rail.