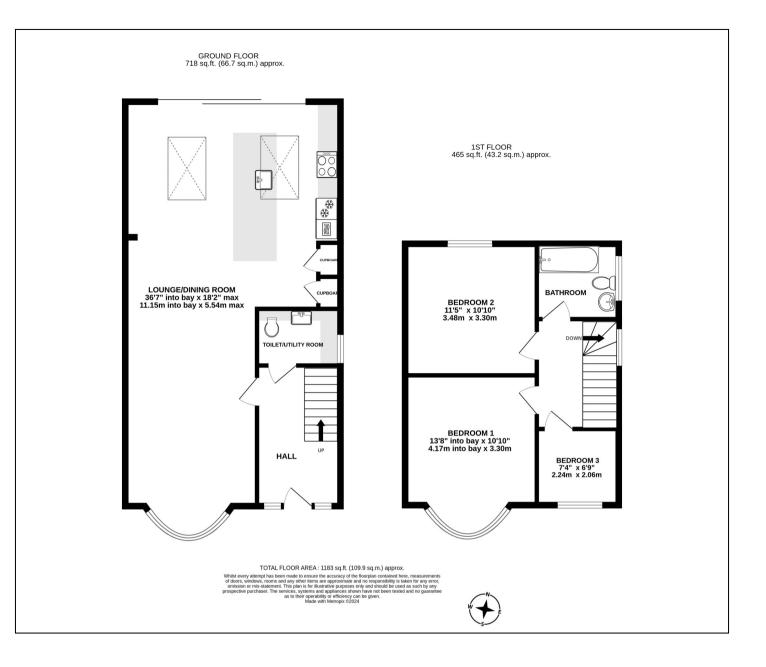

## Gaston Way, Shepperton, TW17 8ES £625,000

- Beautiful 3 Bedroom Semi-Detached House
- Extended & Refurbished Throughout
- Downstairs WC/Utility Room
- Freehold

- Stunning Open Plan Kitchen/Living Area
- Close to Shepperton High Street and Station
- Driveway for two vehicles
- Council Tax Band E