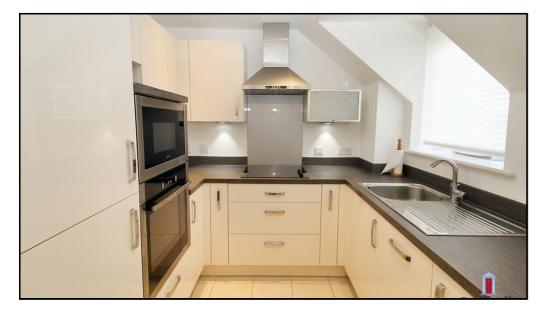

#### Kitchen:

Abt. 7' 8" x 7' 3" (2.34m x 2.21m) Modern kitchen with built in kitchen appliances such as oven, microwave, stove, dishwasher and stainless-steel sink. Selection of wall and base units.