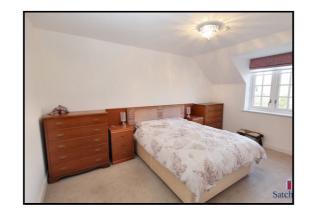

#### **Bedroom One:**

Abt. 13' 9"  $\times$  10' 9" (4.19m  $\times$  3.28m) Large bedroom with walk in wardrobe, window to bring in the natural light. Carpet flooring and ceiling lights fitted.