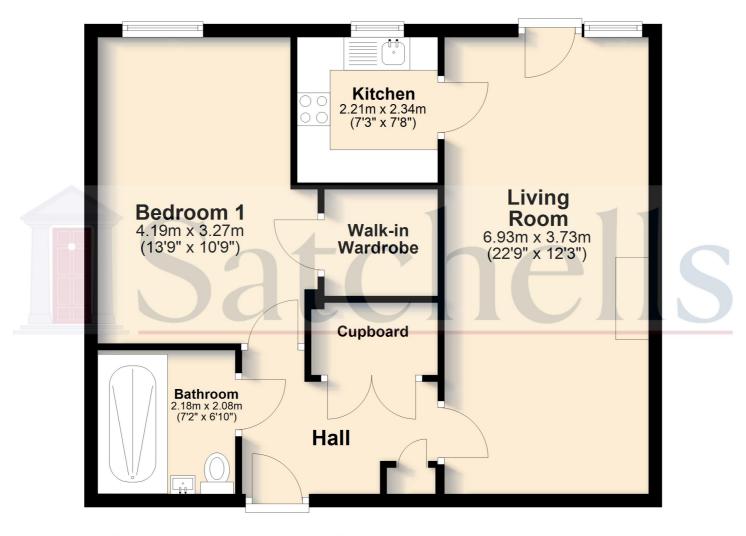

### **Ground Floor**

For illustrative purposes only - NOT TO SCALE - Measurements shown are approximate. The size and position of doors, windows, appliances and other features are approximate.

Plan produced using PlanUp.