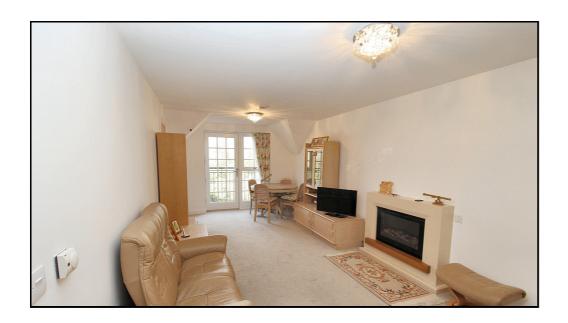

#### **Living Room:**

Abt. 22' 9" x 12' 3" (6.93m x 3.73m) Generous size with fireplace, juliet balcony, full size opening door and windows that make the living room very bright. Carpet flooring throughout. Ceiling lights fitted.