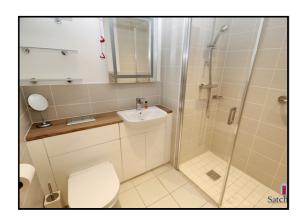

#### **Bathroom:**

Abt. 7' 2" x 6' 10" (2.18m x 2.08m) Generous size bathroom with toilet, built in wash hand basin and full width shower with glass screen. Heated towel rail and tiled flooring.