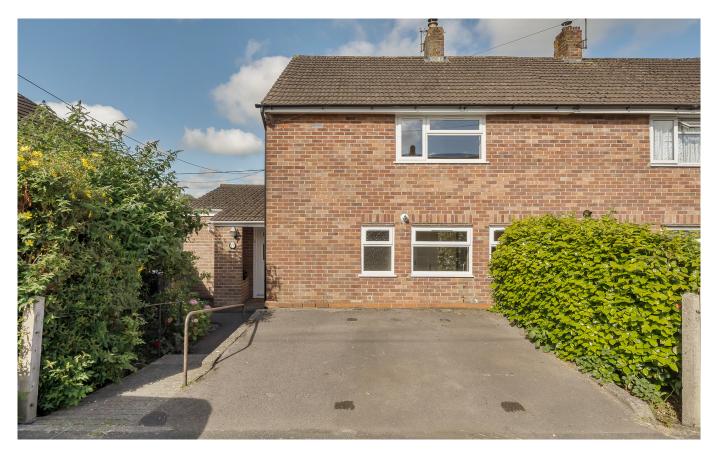

# Victoria Park

Castle Cary, BA7 7DG

## £265,000 Freehold

A three bedroom semi-detached house offering driveway parking for two vehicles and no onward chain

#### **DESCRIPTION**

Standing proudly on Victoria Park is this three bedroom semi-detached house offering a blank canvas for the perfect buyer looking to put their own personal touch on a property. With vacant possession and no onward chain, you'll have the freedom to renovate and modernise to your heart's content.

The property's rear garden comprises a spacious conservatory whilst The garden itself is mostly laid to lawn with a generously sized wooden shed. Additional features of this property include allocated driveway parking to the front for two vehicles, ensuring there is always somewhere to park for residents and guests.