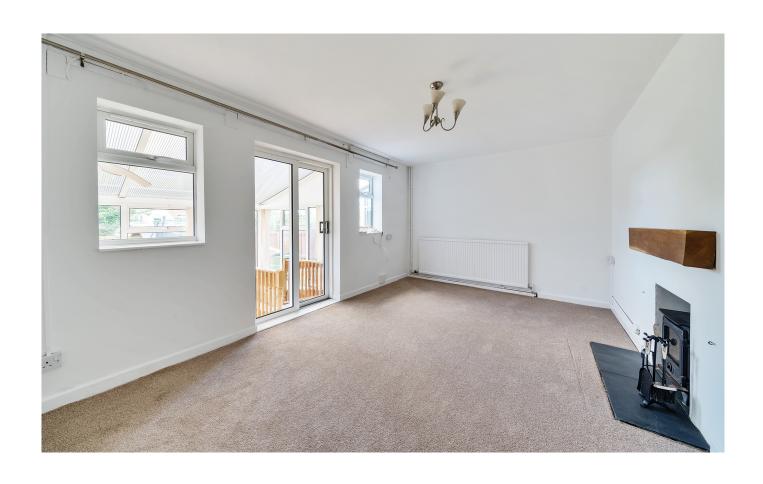

As you step inside, you'll be greeted by a spacious entrance hallway with ample room for coats and shoes. The generous living room boasts large windows flooding the space with natural light with doors that lead out into the rear conservatory. The main family bathroom has been recently renovated by the current owners and is located downstairs for easy access.