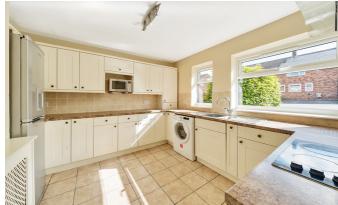

The kitchen is well presented and allows for a touch of further modernisation if a prospective owner was wanting it. The adjacent room provides additional space for family meals and entertaining, with plenty of room for a large table and chairs. Upstairs, the master bedroom is generously proportioned, with ample space for freestanding furniture. The two further bedrooms are wellappointed, providing plenty of storage space for your belongings.