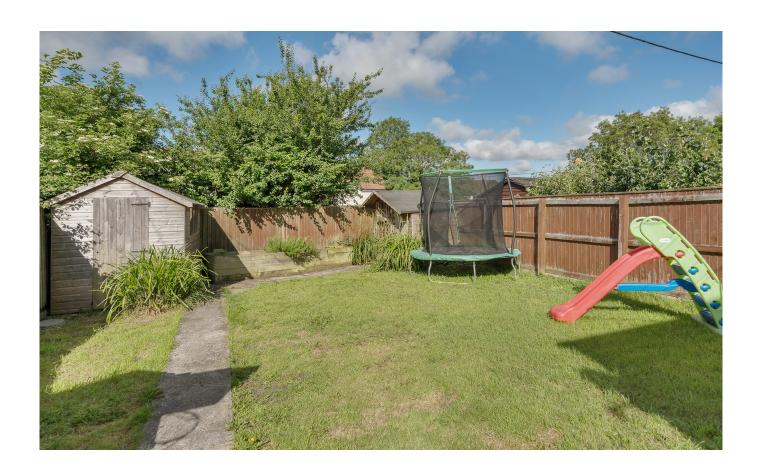

The property's rear garden comprises a spacious conservatory whilst The garden itself is mostly laid to lawn with a generously sized wooden shed. Additional features of this property include allocated driveway parking to the front for two vehicles, ensuring there is always somewhere to park for residents and guests.