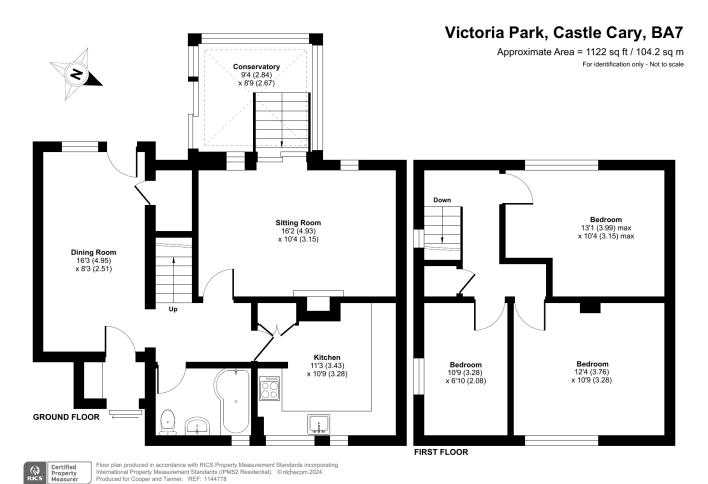

#### **DESCRIPTION**

Standing proudly on Victoria Park is this three bedroom semi-detached house offering a blank canvas for the perfect buyer looking to put their own personal touch on a property. With vacant possession and no onward chain, you'll have the freedom to renovate and modernise to your heart's content.

As you step inside, you'll be greeted by a spacious entrance hallway with ample room for coats and shoes. The generous living room boasts large windows flooding the space with natural light with doors that lead out into the rear conservatory. The main family bathroom has been recently renovated by the current owners and is located downstairs for easy access.

The kitchen is well presented and allows for a touch of further modernisation if a prospective owner was wanting it. The adjacent room provides additional space for family meals and entertaining, with plenty of room for a large table and chairs. Upstairs, the master bedroom is generously proportioned, with ample space for freestanding furniture. The two further bedrooms are wellappointed, providing plenty of storage space for your belongings.

The property's rear garden comprises a spacious conservatory whilst The garden itself is mostly laid to lawn with a generously sized wooden shed. Additional features of this property include allocated driveway parking to the front for two vehicles, ensuring there is always somewhere to park for residents and guests.