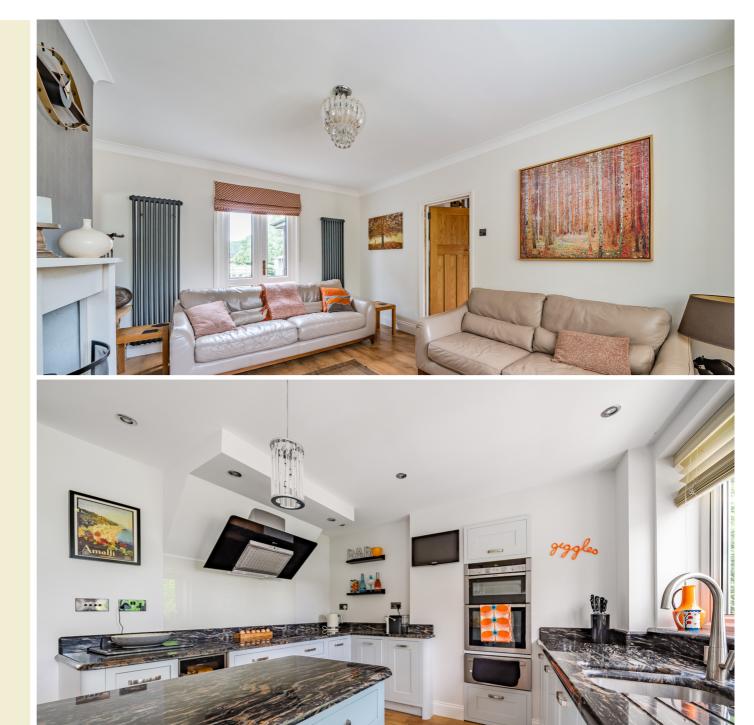

#### μοοι δυίνι

14' 1" x 12' 0" (4.29m x 3.66m)
Double-glazed walk in bay
Window to front with fitted
shutters. Karndean flooring.
Two vertical radiators. Inset
wood burning stove with stone
surround and tiled hearth.
Wood store to chimney recess.
Double-glazed double doors
on to rear garden.

**Kitchen** 