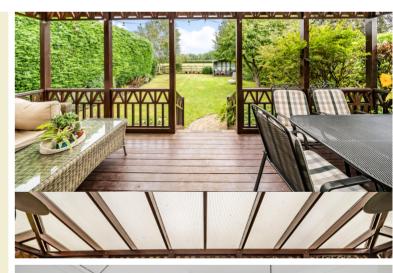

Covered timber veranda with power points and lighting. Steps down to lawn area with well stocked flower and shrub borders. Paved pathway leads to gated access to side with timber storage shed and water tap with double gated access to the front. Apple tree. Views over paddock land to rear. Timber summer house with power and summer house with power and veranda.

#### Rear Garden