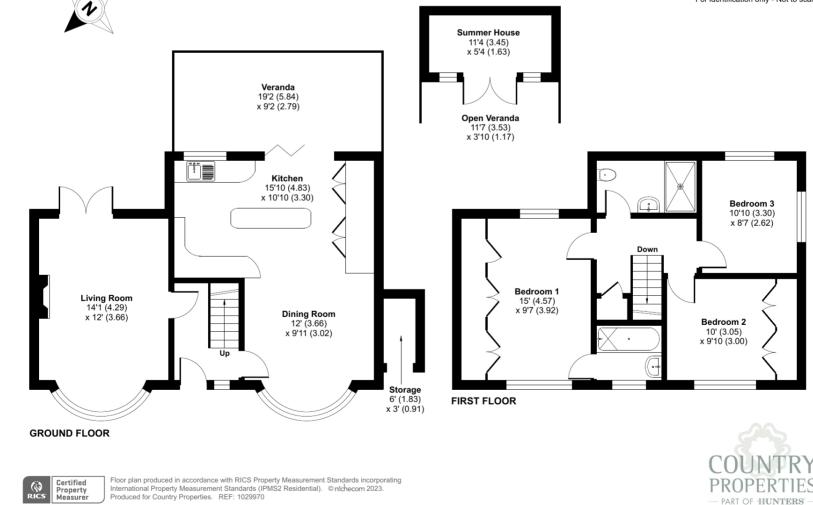

Approximate Area = 1163 sq ft / 108 sq m Outbuildings = 78 sq ft / 7.2 sq m Total = 1241 sq ft / 115.2 sq m For identification only - Not to scale

AVANA VA

All measurements are approximate and quoted in metric with imperial equivalents and for general guidance only and whilst every attempt has been made to ensure accuracy, they must not be relied on. The fixtures, fittings and appliances referred to have not been tested and therefore no guarantee can be given and that they are in working order. Internal photographs are reproduced for general information and it must not be inferred that any item shown is included with the property. For a free valuation, contact the numbers listed on the brochure.

#### **GROUND FLOOR**

#### **Entrance Hall**

Karndean flooring. Victorian style radiator. Under stairs storage space. Doors in to kitchen/diner and living room. Stairs rising to first floor.

#### μοοι δυίνι

14' 1" x 12' 0" (4.29m x 3.66m)
Double-glazed walk in bay
Window to front with fitted
shutters. Karndean flooring.
Two vertical radiators. Inset
wood burning stove with stone
surround and tiled hearth.
Wood store to chimney recess.
Double-glazed double doors
on to rear garden.

Karndean flooring. Bi-fold doors to veranda. Double-glazed window to rear. Full height storage cupboards. Integrated fridge and freezer. drawer units. Breakfast bar. worksurfaces over and fitted Central island with granite Integrated washing machine. cooler. Integrated dishwasher. extractor hood over. Wine induction hob with Neff With plate warming drawer. Neff level Neff electric oven and grill neck mixer tap over. Inset eye and drainer unit with swan Anie 7. 1 leete seelniste teen with granite work surface over. Range of wall and base units (m05.5)x mɛ8.4) "0٢ '0٢ x "0٢ 'ð٢

**Kitchen** 

#### Rear Garden

#### **Dining Room**

3.66m x 3.02m (12' 0" x 9' 11") Double-glazed walk in bay window to front with fitted shutters. Karndean flooring. Two vertical radiators. Picture rail.

#### **FIRST FLOOR**

#### Landing

Loft access. Doors in to all rooms. Airing cupboard housing hot water tank and shelving.

#### Bedroom 1

15' 0" x 9' 7" (4.57m x 2.92m) Double-glazed window to front with fitted shutters. Double glazed window to rear. Wood effect flooring. Victorian style radiator. Full height fitted wardrobes. Door in to en-suite.

#### **En-suite**

Claw foot roll top bath with shower over and vanity wash hand basin. Fully tiled walls. Obscured double-glazed window to front. Ceramic tiled flooring. Victorian style radiator.

#### Bedroom 2

10' 0" x 9' 10" (3.05m x 3.00m) 3.05m x 3.00m (10' 0" x 9' 10")

#### Shower room

Suite comprising double shower cubicle, vanity wash hand basin and low level WC. Fully tiled walls. Heated towel rail. Ceramic tiled flooring. Obscured double-glazed window to rear. OUTSIDE

**Front Garden** 

Double-glazed window to front with fitted shutters. Built in wardrobes. Radiator.

#### **Bedroom 3**

10' 10" x 8' 7" (3.30m x 2.62m) Double-glazed window to side and rear. Victorian style radiator.

Shingle driveway provides off road parking for several cars with mature flower and shrub borders. Brick retaining wall to front with lighting.