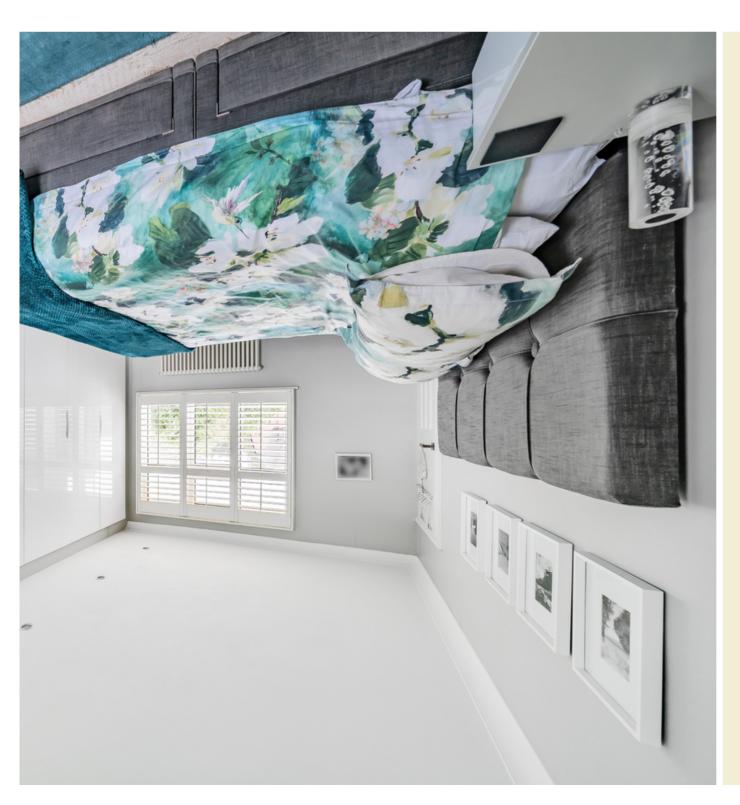

#### Bedroom 1

15' 0" x 9' 7" (4.57m x 2.92m) Double-glazed window to front with fitted shutters. Double glazed window to rear. Wood effect flooring. Victorian style radiator. Full height fitted wardrobes. Door in to en-suite.