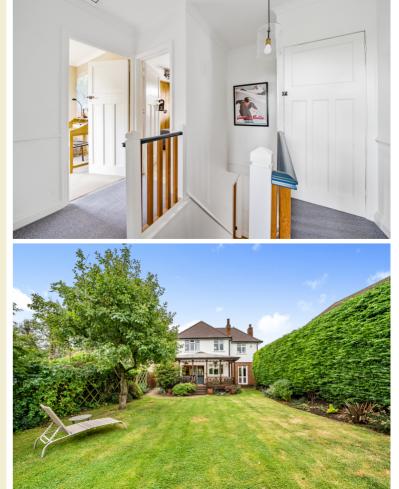

Covered timber veranda with power points and lighting. Steps down to lawn area with well stocked flower and shrub borders. Paved pathway leads to gated access to side with timber storage shed and water tap with double gated access to the front. Apple tree. Views over paddock land to rear. Timber summer house with power and summer house with power and veranda.

#### Rear Garden