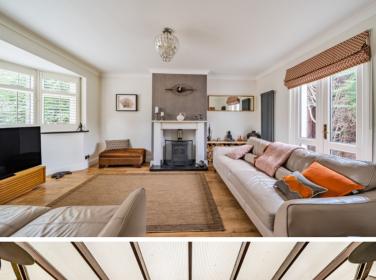

#### μοοι δυίνι

14' 1" x 12' 0" (4.29m x 3.66m)
Double-glazed walk in bay
Window to front with fitted
shutters. Karndean flooring.
Two vertical radiators. Inset
wood burning stove with stone
surround and tiled hearth.
Wood store to chimney recess.
Double-glazed double doors
on to rear garden.