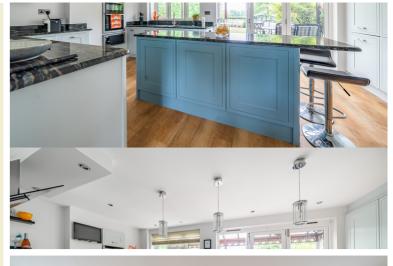

Karndean flooring. Bi-fold doors to veranda. Double-glazed window to rear. Full height storage cupboards. Integrated fridge and freezer. drawer units. Breakfast bar. worksurfaces over and fitted Central island with granite Integrated washing machine. cooler. Integrated dishwasher. extractor hood over. Wine induction hob with Neff With plate warming drawer. Neff level Neff electric oven and grill neck mixer tap over. Inset eye and drainer unit with swan Anie 7. 1 leete seelniste teen with granite work surface over. Range of wall and base units (m05.5)x mɛ8.4) "0٢ '0٢ x "0٢ 'ð٢

**Kitchen** 