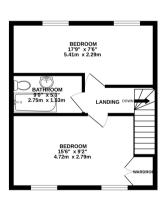

The property comprises of 3/4 good sized bedrooms, 1/2 reception room, extended lounge/kitchen diner, shower room on the ground floor x 2 (1 ensuite), and family bathroom on 1st floor, garden and driveway for 2 cars.

## Floorplan

GROUND FLOOR 536 sq.ft. (49.8 sq.m.) approx. 1ST FLOOR 371 sq.ft. (34.5 sq.m.) approx.

TOTAL FLOOR AREA: 883sq.ft. (82.0 sq.m.) approx.

White every almost been made to ensure the occurs of the floorpise contained free, measurements are almost on the security of the floorpise contained free, measurements or measurements are almost on the security of the s