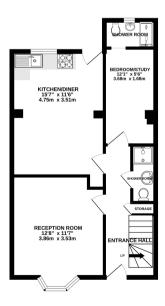

The property comprises of 3/4 good sized bedrooms, 1/2 reception room, extended lounge/kitchen diner, shower room on the ground floor x 2 (1 ensuite), and family bathroom on 1st floor, garden and driveway for 2 cars.

## Floorplan

GROUND FLOOR 536 sq.ft. (49.8 sq.m.) approx. 1ST FLOOR 371 sq.ft. (34.5 sq.m.) approx.

TOTAL FLOOR AREA: 883sq.ft. (82.0 sq.m.) approx.

White every almost been made to ensure the occurs of the floorpise contained free, measurements are almost on the security of the floorpise contained free, measurements or measurements are almost on the security of the s