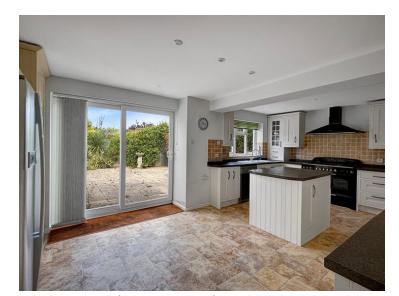

#### Kitchen/Diner

21' 0" x 12' 11" (6.40m x 3.94m) Double glazed window to rear, radiator, inset spot lights, patio doors to rear, French doors, inset floor matt, fitted shaker style kitchen within a range of wall and base units, integrated cooker hood, laminate worktop, ceramic sink, space for range cooker, American style fridge/freezer, dish washer.