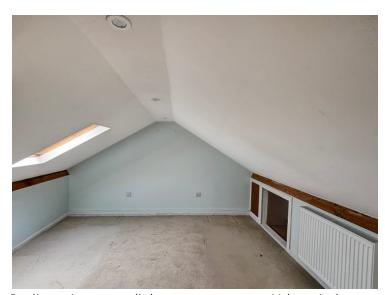

oor matt, fitted shaker style kitchen within a range of wall and base units, integrated cooker hood, laminate worktop, ceramic sink, space for range cooker, American style fridge/freezer, dish washer.

#### Utility

 $4' \ 01" \ x \ 3' \ 0" \ (1.24m \ x \ 0.91m)$  Space for washing machine

#### WC

Double glazed obscure window to side, low level WC, wall hung basin.

#### **Ground Floor Bedroom**



Double glazed window to front, radiator, celling fan, wardrobes.

#### **Ground Floor Bedroom**



Double glazed bay window to front, radiator, celling fan.

# Property Details.

#### **Wet Room**



Double glazed obescure window to side, radiator, celling extractor fan, vanity unit basin, WC, shower encloser.

#### First Floor

#### Landing

Eaves loft storage, radiator,

#### **Loft Room**



Radiator, inset spot lights, eaves storage, Velux window.

#### **Loft Room**

Radiator, inset spot lights, eaves storage, Velux window.

#### Outside

#### Rear Garden



A well maintained mature garden mainly laid to lawn, patio area, well stocked with trees and shrubs, retained by fencing.

#### **Driveway & Garage**



Block paved driveway creating off road parking for several cars, garage with electric door, integral door.

## Property Details.

#### Floorplans



#### Location



We have not carried out a structural survey and the services, appliances and specific fittings have not been tested. All photographs, measurements, floor plans and distances referred to are given as a guide only and should not be relied upon for the purchase of carpets or any other fixtures or fittings. Ga