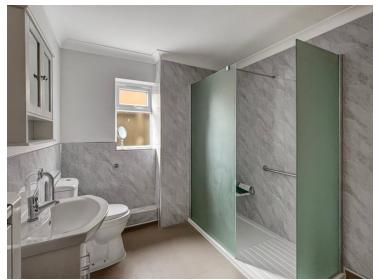

#### **Wet Room**

Double glazed obescure window to side, radiator, celling extractor fan, vanity unit basin, WC, shower encloser.