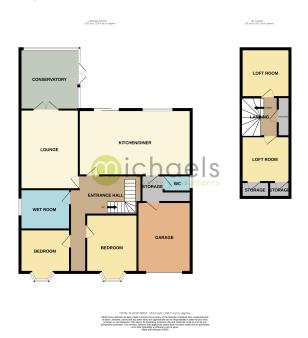

**Ground Floor Bedroom**



Double glazed bay window to front, radiator, celling fan.

# Property Details.

#### **Wet Room**



Double glazed obescure window to side, radiator, celling extractor fan, vanity unit basin, WC, shower encloser.

#### First Floor

#### Landing

Eaves loft storage, radiator,

#### **Loft Room**



Radiator, inset spot lights, eaves storage, Velux window.

#### **Loft Room**

Radiator, inset spot lights, eaves storage, Velux window.

#### Outside

#### Rear Garden



A well maintained mature garden mainly laid to lawn, patio area, well stocked with trees and shrubs, retained by fencing.

#### **Driveway & Garage**



Block paved driveway creating off road parking for several cars, garage with electric door, integral door.

## Property Details.

#### Floorplans



#### Location



We have not carried out a structural survey and the services, appliances and specific fittings have not been tested. All photographs, measurements, floor plans and distances referred to are given as a guide only and should not be relied upon for the purchase of carpets or any other fixtures or fittings. Gardens, roof terraces, balconies and communal gardens as well as tenure and lease details cannot have their accuracy guaranteed for intending purchasers. Lease details, service ground rent (where applicable) are given as a guide only and should be checked and confirmed by your solicitor prior to exchange of contracts.