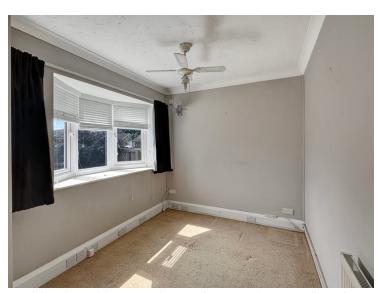

#### **Ground Floor Bedroom**

Double glazed window to front, radiator, celling fan, wardrobes.

#### **Ground Floor Bedroom**

Double glazed bay window to front, radiator, celling fan.