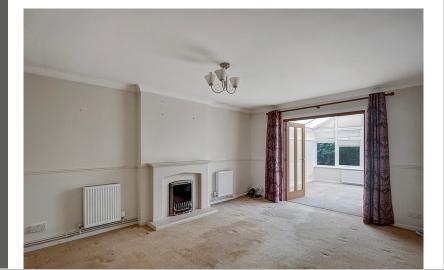

#### Lounge

 $16' \ 0" \ x \ 11' \ 10"$  (4.88m x 3.61m) Radiators, gas fireplace, oak double doors.