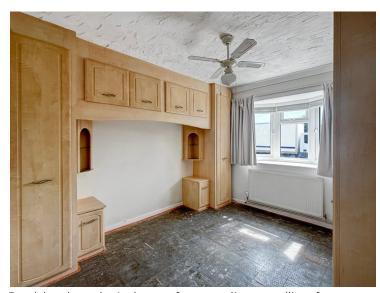

#### **Ground Floor Bedroom**

Double glazed window to front, radiator, celling fan, wardrobes.

#### **Ground Floor Bedroom**

Double glazed bay window to front, radiator, celling fan.