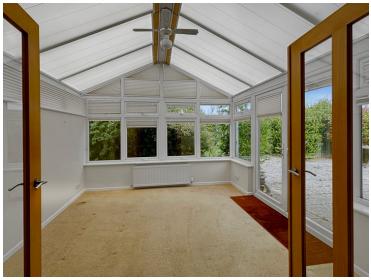

#### Conservatory

12' 0"  $\times$  11' 7" (3.66m  $\times$  3.53m) Double glazed windows to rear, French doors, celling fan.