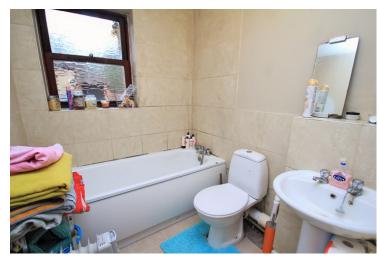

#### Bathroom

Low level WC, pedestal wash hand basin, panel bath with mixer tap, wall heater.