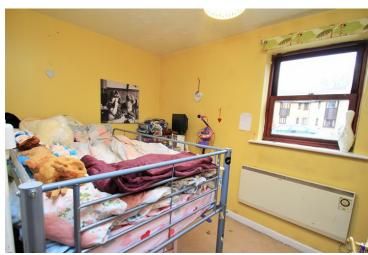

#### **Bedroom One**

 $14' 9" \times 9' 5" (4.50m \times 2.87m)$  Two Double glazed windows to rear, storage heater.

#### **Bedroom Two**

11' 3" x 6' 7" (3.43m x 2.01m) Double glazed window to front, storage