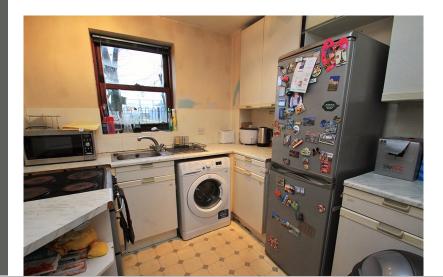

#### Kltchen

7' 8" x 7' 8" (2.34m x 2.34m) Double glazed window to rear, range of base and eye level units, space for fridge/freezer, freestanding cooker, inset stainless steel sink unit, tiled splash backs, wall mounted heater.