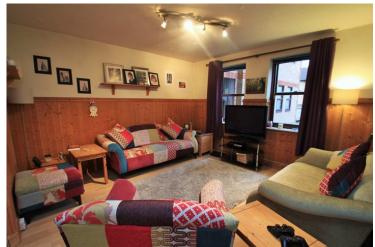

#### Living Room

 $21'8" \times 16'9"$  (6.60m x 5.11m) Two double glazed windows to front, and one to rear, wooden wall cupboard, TV and telephone points, storage heater