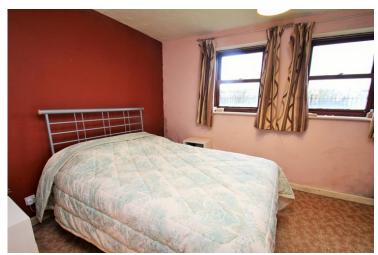

#### **Bedroom One**

 $14' 9" \times 9' 5" (4.50m \times 2.87m)$  Two Double glazed windows to rear, storage heater.

#### **Bedroom Two**

11' 3" x 6' 7" (3.43m x 2.01m) Double glazed window to front, storage