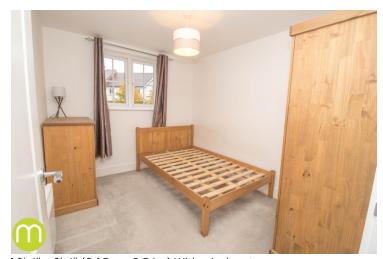

ils.

### First Floor Apartment

#### **Entrance Hall**

With storage cupboard and doors to;

### Open Plan Lounge/Dlner/Kitchen







 $21'5" \times 20'11"$  (6.53m x 6.38m) An open plan 'L' room offering windows to front and rear, French doors to balcony, TV point.

Kitchen Area: a range of matching eye level and base units with drawers and worktops over, inset sink and drainer, space for fridge/freezer, washing machine and tumble dryer, electric oven and hob with extractor hood over.

## Property Details.

#### **Bedroom One**



10'  $8" \times 10'$  3" (3.25m  $\times 3.12m$ ) With French doors to Juliet balcony, two built in wardrobes, door to;

#### **En-Suite**



With double shower cubicle, enclosed cistern WC, wash hand basin, part tiled walls, extractor.

#### **Bedroom Two**



10' 4" x 8' 4" (3.15m x 2.54m) With window to rear.

#### **Bathroom**



With window to front, panelled bath, wash hand basin, enclosed cistern WC, part tiled walls, extractor.

#### **Balcony**



With space for bistro set.

#### **Parking**

Allocated parking (space 175) and visitor spaces available.

#### **Lease Information**

We have been advised by the current owners the current lease term is 125 years from 2008 and the service charge is approx. £60 a month and the groud rent is £300 per annum. However we do advised any prospective purchaser to confirm this information with their chosen conveyancer.

# Property Details.

### Floorplans



#### Location



### **Energy Ratings**

We have not carried out a structural survey and the services, appliances and specific fittings have not