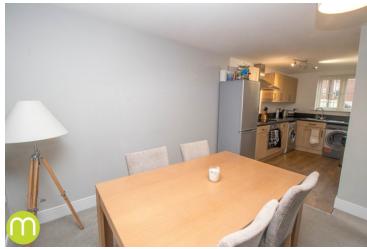

### Open Plan Lounge/Dlner/Kitchen

 $21'5" \times 20'11"$  (6.53m x 6.38m) An open plan 'L' room offering windows to front and rear, French doors to balcony, TV point.

Kitchen Area: a range of matching eye level and base units with drawers and worktops over, inset sink and drainer, space for fridge/freezer, washing machine and tumble dryer, electric oven and hob with extractor hood over.