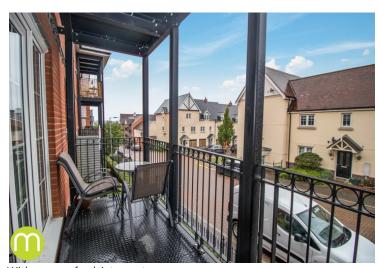

ffering windows to front and rear, French doors to balcony, TV point.

Kitchen Area: a range of matching eye level and base units with drawers and worktops over, inset sink and drainer, space for fridge/freezer, washing machine and tumble dryer, electric oven and hob with extractor hood over.

## Property Details.

#### **Bedroom One**



10'  $8" \times 10'$  3" (3.25m  $\times 3.12m$ ) With French doors to Juliet balcony, two built in wardrobes, door to;

#### **En-Suite**



With double shower cubicle, enclosed cistern WC, wash hand basin, part tiled walls, extractor.

#### **Bedroom Two**



10' 4" x 8' 4" (3.15m x 2.54m) With window to rear.

#### **Bathroom**



With window to front, panelled bath, wash hand basin, enclosed cistern WC, part tiled walls, extractor.

#### **Balcony**



With space for bistro set.

#### **Parking**

Allocated parking (space 175) and visitor spaces available.

#### **Lease Information**

We have been advised by the current owners the current lease term is 125 years from 2008 and the service charge is approx. £60 a month and the groud rent is £300 per annum. However we do advised any prospective purchaser to confirm this information with their chosen conveyancer.

# Property Details.

### Floorplans



#### Location



### **Energy Ratings**

We have not carried out a structural survey and the services, appliances and specific fittings have not been tested. All photographs, measurements, floor plans and distances referred to are given as a guide only and should not be relied upon for the purchase of carpets or any other fixtures or fitting