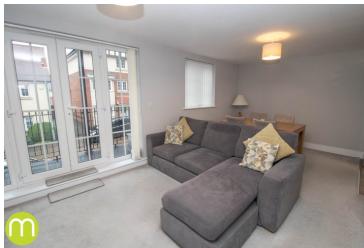

### Open Plan Lounge/Dlner/Kitchen

 $21'5" \times 20'11"$  (6.53m x 6.38m) An open plan 'L' room offering windows to front and rear, French doors to balcony, TV point.

Kitchen Area: a range of matching eye level and base units with drawers and worktops over, inset sink and drainer, space for fridge/freezer, washing machine and tumble dryer, electric oven and hob with extractor hood over.

#### **Balcony**

With space for bistro set.