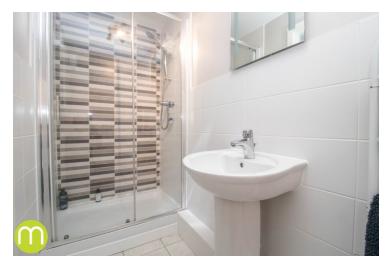

#### **En-Suite**

With double shower cubicle, enclosed cistern WC, wash hand basin, part tiled walls, extractor.

#### **Bathroom**

With window to front, panelled bath, wash hand basin, enclosed cistern WC, part tiled walls, extractor.