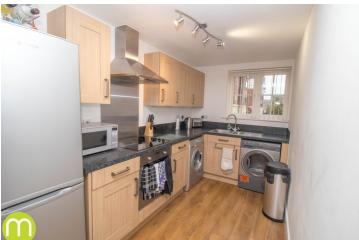

### Open Plan Lounge/Dlner/Kitchen

 $21'5" \times 20'11"$  (6.53m x 6.38m) An open plan 'L' room offering windows to front and rear, French doors to balcony, TV point.

Kitchen Area: a range of matching eye level and base units with drawers and worktops over, inset sink and drainer, space for fridge/freezer, washing machine and tumble dryer, electric oven and hob with extractor hood over.