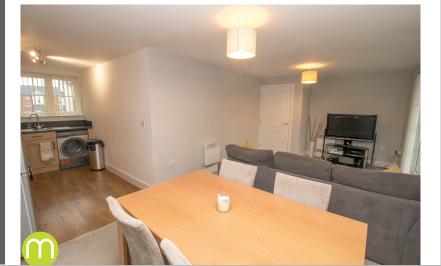

### Open Plan Lounge/Dlner/Kitchen

 $21'5" \times 20'11"$  (6.53m x 6.38m) An open plan 'L' room offering windows to front and rear, French doors to balcony, TV point.

Kitchen Area: a range of matching eye level and base units with drawers and worktops over, inset sink and drainer, space for fridge/freezer, washing machine and tumble dryer, electric oven and hob with extractor hood over.