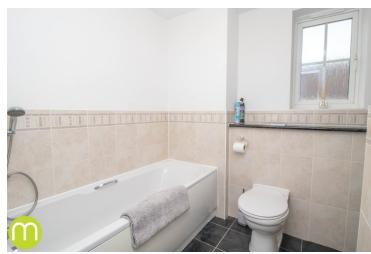

#### **Bathroom**

With window to front, panelled bath, wash hand basin, enclosed cistern WC, part tiled walls, extractor.