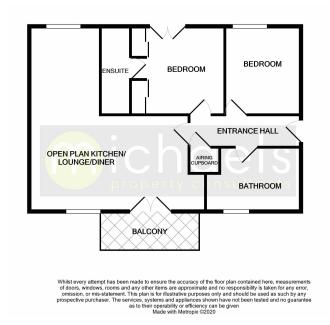

r to;

#### **En-Suite**



With double shower cubicle, enclosed cistern WC, wash hand basin, part tiled walls, extractor.

#### **Bedroom Two**



10' 4" x 8' 4" (3.15m x 2.54m) With window to rear.

#### **Bathroom**



With window to front, panelled bath, wash hand basin, enclosed cistern WC, part tiled walls, extractor.

#### **Balcony**



With space for bistro set.

#### **Parking**

Allocated parking (space 175) and visitor spaces available.

#### **Lease Information**

We have been advised by the current owners the current lease term is 125 years from 2008 and the service charge is approx. £60 a month and the groud rent is £300 per annum. However we do advised any prospective purchaser to confirm this information with their chosen conveyancer.

# Property Details.

### Floorplans



#### Location



### **Energy Ratings**

We have not carried out a structural survey and the services, appliances and specific fittings have not been tested. All photographs, measurements, floor plans and distances referred to are given as a guide only and should not be relied upon for the purchase of carpets or any other fixtures or fittings. Gardens, roof terraces, balconies and communal gardens as well as tenure and lease details cannot have their accuracy guaranteed for intending purchasers. Lease details, service ground rent (where applicable) are given as a guide only and should be checked and confirmed by your solicitor prior to exchange of contracts.