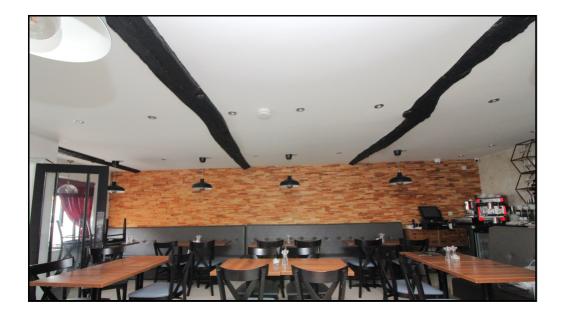

## 3 Bedroom House (unspecified) £425,000 Freehold

A Freehold 40 Cover restaurant for sale with residential apartments above that are Let. This commercial and residential property is situated just of the majestic wide Georgian High Street within strolling distance of ample free parking and the train station. Baldock is an affluent town and has other eateries but there are gaps in the market for alternative dining experience perhaps, a Thai restaurant, a Burger experience, Vegetarian or Vegan. Alternatively the ground floor could be used as a convenience store, or a wine or Craft Beer shop or Offices or various other uses. This Freehold property comprises a vacant restaurant on the ground floor with 40 covers and two flats above, a one bedroom and the other a two bedroom, these are currently let generating an income of £12,960 per annum. The ground floor restaurant has approximately 40 covers and when rented out previously generated an income of £13,500 per year. The property has generated an income of £26,500 per annum or 6.2% at £425,000.