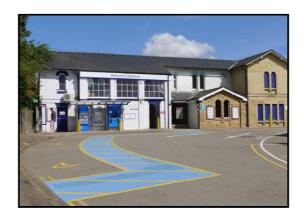

## 3 Bedroom House (unspecified) £425,000 Freehold

A Freehold 40 Cover restaurant for sale with residential apartments above that are Let. This commercial and residential property is situated just of the majestic wide Georgian High Street within strolling distance of ample free parking and the train station. Baldock is an affluent town and has other eateries but there are gaps in the market for alternative dining experience perhaps, a Thai restaurant, a Burger experience, Vegetarian or Vegan. Alternatively the ground floor could be used as a convenience store, or a wine or Craft Beer shop or Offices or various other uses. This Freehold property comprises a vacant restaurant on the ground floor with 40 covers and two flats above, a one bedroom and the other a two bedroom, these are currently let generating an income of £12,960 per annum. The ground floor restaurant has approximately 40 covers and when rented out previously generated an income of £13,500 per year. The property has generated an income of £26,500 per annum or 6.2% at £425,000.