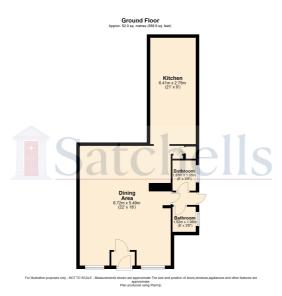

## First Floor

For illustrative purposes only - NOT TO SCALE - Measurements shown are approximate. The size and position of doors, windows, appliances and other features are approximate. Plan produced using PlanUp.

First Floor

For illustrative purposes only - NOT TO SCALE - Measurements shown are approximate. The size and position of doors,windows,appliances and other features are approximate. Plan produced using PlanUp.