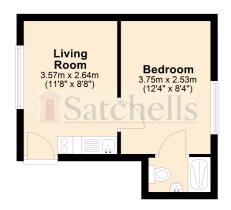

## First Floor

For illustrative purposes only - NOT TO SCALE - Measurements shown are approximate. The size and position of doors, windows, appliances and other features are approximate. Plan produced using PlanUp.

First Floor

For illustrative purposes only - NOT TO SCALE - Measurements shown are approximate. The size and position of doors,windows,appliances and other features are approximate. Plan produced using PlanUp.