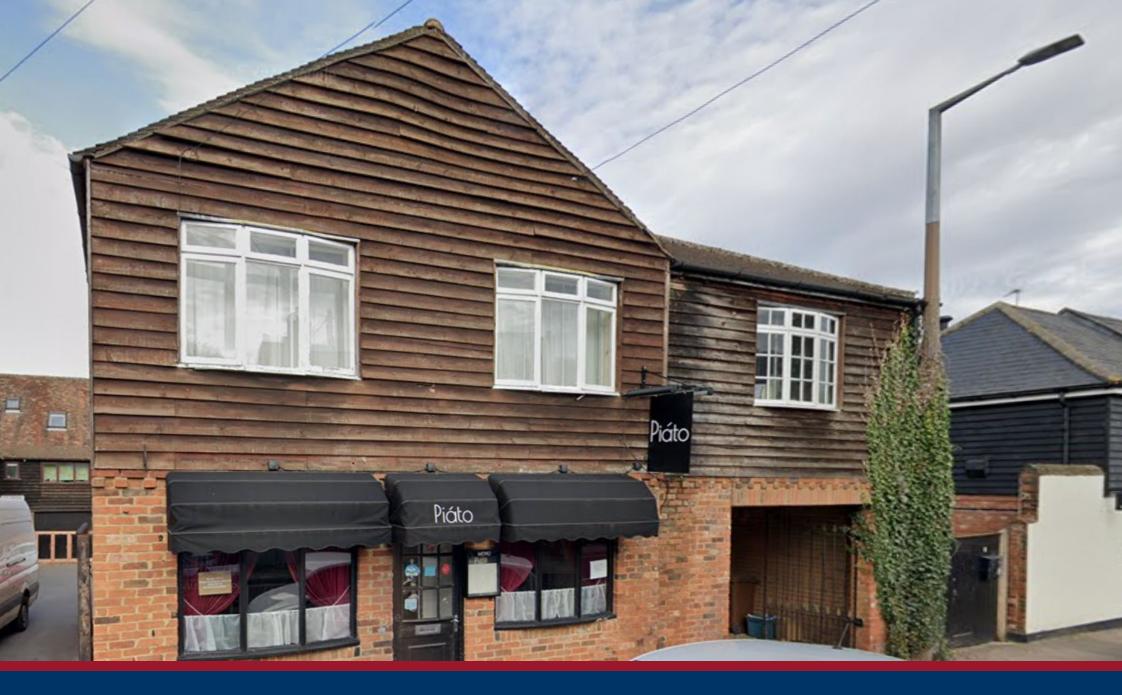

1b & 1c Mansfield Road, Baldock, Hertfordshire. SG7 6EB

## 3 Bedroom House (unspecified) £425,000 Freehold

A Freehold 40 Cover restaurant for sale with residential apartments above that are Let. This commercial and residential property is situated just of the majestic wide Georgian High Street within strolling distance of ample free parking and the train station. Baldock is an affluent town and has other eateries but there are gaps in the market for alternative dining experience perhaps, a Thai restaurant, a Burger experience, Vegetarian or Vegan. Alternatively the ground floor could be used as a convenience store, or a wine or Craft Beer shop or Offices or various other uses. This Freehold property comprises a vacant restaurant on the ground floor with 40 covers and two flats above, a one bedroom and the other a two bedroom, these are currently let generating an income of £12,960 per annum. The ground floor restaurant has approximately 40 covers and when rented out previously generated an income of £13,500 per year. The property has generated an income of £26,500 per annum or 6.2% at £425,000.