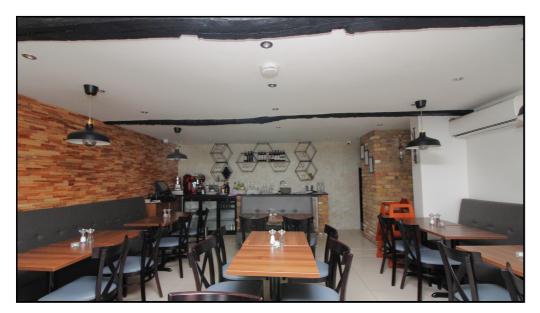

## 3 Bedroom House (unspecified) £425,000 Freehold

A Freehold 40 Cover restaurant for sale with residential apartments above that are Let. This commercial and residential property is situated just of the majestic wide Georgian High Street within strolling distance of ample free parking and the train station. Baldock is an affluent town and has other eateries but there are gaps in the market for alternative dining experience perhaps, a Thai restaurant, a Burger experience, Vegetarian or Vegan. Alternatively the ground floor could be used as a convenience store, or a wine or Craft Beer shop or Offices or various other uses. This Freehold property comprises a vacant restaurant on the ground floor with 40 covers and two flats above, a one bedroom and the other a two bedroom, these are currently let generating an income of £12,960 per annum. The ground floor restaurant has approximately 40 covers and when rented out previously generated an income of £13,500 per year. The property has generated an income of £26,500 per annum or 6.2% at £425,000.