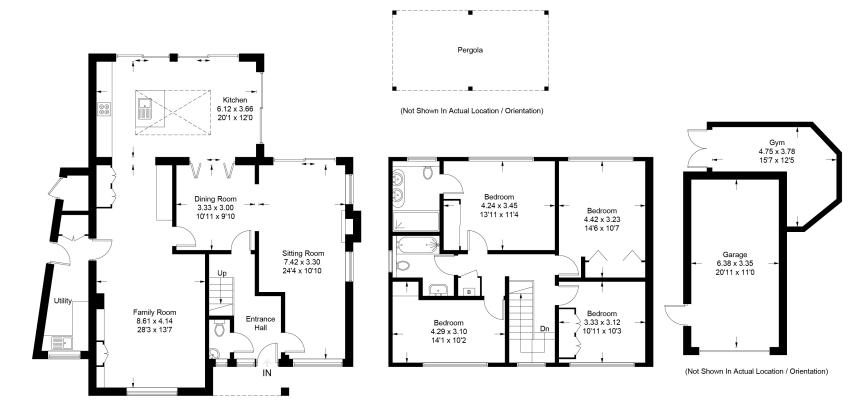

## Approximate Gross Internal Area = 186 sq m / 2002 sq ft Garage / Gym = 32.4 sq m / 349 sq ft Total = 218.4 sq m / 2351 sq ft

Ground Floor First Floor

This plan is for layout guidance only. Not drawn to scale unless stated. Windows and door openings are approximate. Whilst every care is taken in the preparation of this plan, please check all dimensions, shapes and compass bearings before making decisions reliant upon them. (ID1002977)