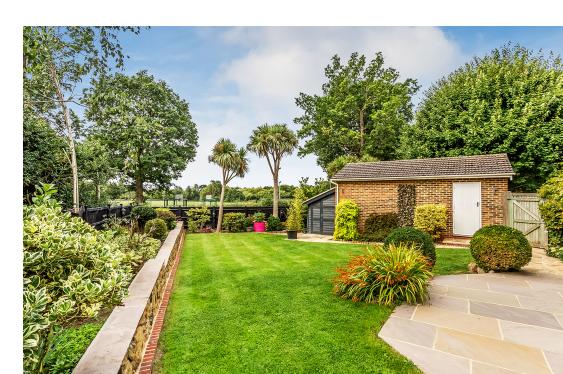

## PROPERTY DESCRIPTION

A stunning four double bedroom house presented in impeccable condition throughout with a corner plot garden, detached garage, and views over the nearby playing fields. The front door opens into the bright hallway which has doors to the sitting room, a useful cloakroom, and the dining room. The sitting room is a perfect place to relax with the triple aspect windows allowing an abundance of natural light to pour in through the southerly aspect. The dining room cleverly divides the sitting room and the main family room and also opens into the stunning kitchen/breakfast room. The kitchen is certainly a room that you will find spending most of your time in and is modern in design with a central island all lit by a generous sky lantern above and heated by underfloor heating. Sliding doors open into the rear garden and lead onto the aluminum grey pergola. The family room is a great-sized room with ample space for a comfortable sofa to relax into the evening. There is also a utility room to the side which has space for a washing machine and also a stainless steel sink unit. Upstairs you will find four great-sized rooms with the master bedroom benefitting from a modern ensuite In addition there is a modern family bathroom and loft access. Externally there is a newly laid driveway that leads to the detached garage which has an automatic roller shutter door, power, and lighting. To the rear, there is a recently landscaped garden with a lovely expanse of level lawn, raised shrub borders, and trees. As mentioned previously the grey aluminum pergola is perfect for that much-needed shade but also has retractable blinds that can shelter from light rain showers. The pergola also has shutters above to give shade or allow the sun in. Further down the garden, there is side access to the garage with a building just behind currently being used as a gym. Viewings are highly recommended on the wonderful corner plot property. Call us now for more information; \*\*Open 8am - 8pm 7 Days a week\*\*