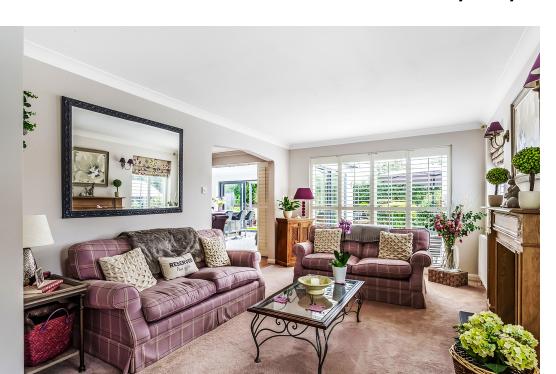

## PROPERTY DESCRIPTION

A stunning four double bedroom house presented in impeccable condition throughout with a corner plot garden, detached garage, and views over the nearby playing fields. The front door opens into the bright hallway which has doors to the sitting room, a useful cloakroom, and the dining room. The sitting room is a perfect place to relax with the triple aspect windows allowing an abundance of natural light to pour in through the southerly aspect. The dining room cleverly divides the sitting room and the main family room and also opens into the stunning kitchen/breakfast room. The kitchen is certainly a room that you will find spending most of your time in and is modern in design with a central island all lit by a generous sky lantern above and heated by underfloor heating. Sliding doors open into the rear garden and lead onto the aluminum grey pergola. The family room is a great-sized room with ample space for a comfortable sofa to relax into the evening. There is also a utility room to the side which has space for a washing machine and also a stainless steel sink unit. Upstairs you will find four great-sized rooms with the master bedroom benefitting from a modern ensuite In addition there is a modern family bathroom and loft access. Externally there is a newly laid driveway that leads to the detached garage which has an automatic roller shutter door, power, and lighting. To the rear, there is a recently landscaped garden with a lovely expanse of level lawn, raised shrub borders, and trees. As mentioned previously the grey aluminum pergola is perfect for that much-needed shade but also has retractable blinds that can shelter from light rain showers. The pergola also has shutters above to give shade or allow the sun in. Further down the garden, there is side access to the garage with a building just behind currently being used as a gym. Viewings are highly recommended on the wonderful corner plot property. Call us now for more information; \*\*Open 8am - 8pm 7 Days a week\*\*