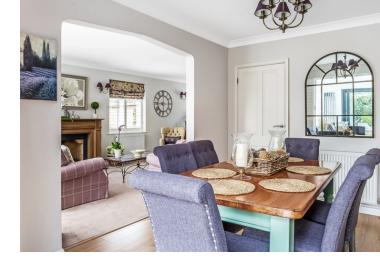

## PROPERTY DESCRIPTION

A stunning four double bedroom house presented in impeccable condition throughout with a corner plot garden, detached garage, and views over the nearby playing fields. The front door opens into the bright hallway which has doors to the sitting room, a useful cloakroom, and the dining room. The sitting room is a perfect place to relax with the triple aspect windows allowing an abundance of natural light to pour in through the southerly aspect. The dining room cleverly divides the sitting room and the main family room and also opens into the stunning kitchen/breakfast room. The kitchen is certainly a room that you will find spending most of your time in and is modern in design with a central island all lit by a generous sky lantern above and heated by underfloor heating. Sliding doors open into the rear garden and lead onto the aluminum grey pergola. The family room is a great-sized room with ample space for a comfortable sofa to relax into the evening. There is also a utility room to the side which has space for a washing machine and also a stainless steel sink unit. Upstairs you will find four great-sized rooms with the master bedroom benefitting from a modern ensuite In addition there is a modern family bathroom and loft access. Externally there is a newly laid driveway that leads to the detached garage which has an automatic roller shutter door, power, and lighting. To the rear, there is a recently landscaped garden with a lovely expanse of level lawn, raised shrub borders, and trees. As mentioned previously the grey aluminum pergola is perfect for that much-needed shade but also has retractable blinds that can shelter from light rain showers. The pergola also has shutters above to give shade or allow the sun in. Further down the garden, there is side access to the garage with a building just behind currently being used as a gym. Viewings are highly recommended on the wonderful corner plot property. Call us now for more information; \*\*Open 8am - 8pm 7 Days a week\*\*