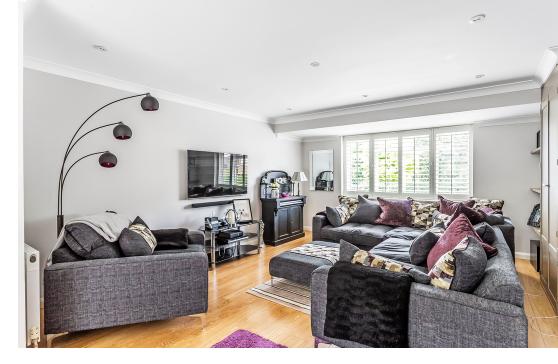

## PROPERTY DESCRIPTION

A stunning four double bedroom house presented in impeccable condition throughout with a corner plot garden, detached garage, and views over the nearby playing fields. The front door opens into the bright hallway which has doors to the sitting room, a useful cloakroom, and the dining room. The sitting room is a perfect place to relax with the triple aspect windows allowing an abundance of natural light to pour in through the southerly aspect. The dining room cleverly divides the sitting room and the main family room and also opens into the stunning kitchen/breakfast room. The kitchen is certainly a room that you will find spending most of your time in and is modern in design with a central island all lit by a generous sky lantern above and heated by underfloor heating. Sliding doors open into the rear garden and lead onto the aluminum grey pergola. The family room is a great-sized room with ample space for a comfortable sofa to relax into the evening. There is also a utility room to the side which has space for a washing machine and also a stainless steel sink unit. Upstairs you will find four great-sized rooms with the master bedroom benefitting from a modern ensuite In addition there is a modern family bathroom and loft access. Externally there is a newly laid driveway that leads to the detached garage which has an automatic roller shutter door, power, and lighting. To the rear, there is a recently landscaped garden with a lovely expanse of level lawn, raised shrub borders, and trees. As mentioned previously the grey aluminum pergola is perfect for that much-needed shade but also has retractable blinds that can shelter from light rain showers. The pergola also has shutters above to give shade or allow the sun in. Further down the garden, there is side access to the garage with a building just behind currently being used as a gym. Viewings are highly recommended on the wonderful corner plot property. Call us now for more information; \*\*Open 8am - 8pm 7 Days a week\*\*