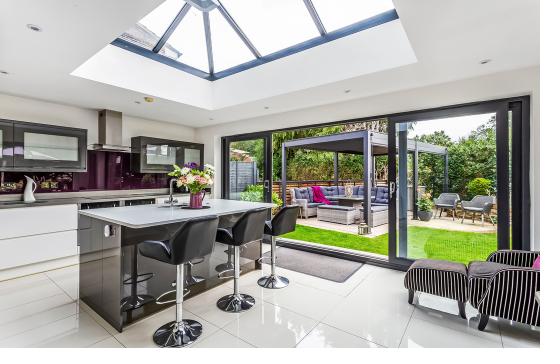

## PROPERTY DESCRIPTION

A stunning four double bedroom house presented in impeccable condition throughout with a corner plot garden, detached garage, and views over the nearby playing fields. The front door opens into the bright hallway which has doors to the sitting room, a useful cloakroom, and the dining room. The sitting room is a perfect place to relax with the triple aspect windows allowing an abundance of natural light to pour in through the southerly aspect. The dining room cleverly divides the sitting room and the main family room and also opens into the stunning kitchen/breakfast room. The kitchen is certainly a room that you will find spending most of your time in and is modern in design with a central island all lit by a generous sky lantern above and heated by underfloor heating. Sliding doors open into the rear garden and lead onto the aluminum grey pergola. The family room is a great-sized room with ample space for a comfortable sofa to relax into the evening. There is also a utility room to the side which has space for a washing machine and also a stainless steel sink unit. Upstairs you will find four great-sized rooms with the master bedroom benefitting from a modern ensuite In addition there is a modern family bathroom and loft access. Externally there is a newly laid driveway that leads to the detached garage which has an automatic roller shutter door, power, and lighting. To the rear, there is a recently landscaped garden with a lovely expanse of level lawn, raised shrub borders, and trees. As mentioned previously the grey aluminum pergola is perfect for that much-needed shade but also has retractable blinds that can shelter from light rain showers. The pergola also has shutters above to give shade or allow the sun in. Further down the garden, there is side access to the garage with a building just behind currently being used as a gym. Viewings are highly recommended on the wonderful corner plot property. Call us now for more information; \*\*Open 8am - 8pm 7 Days a week\*\*