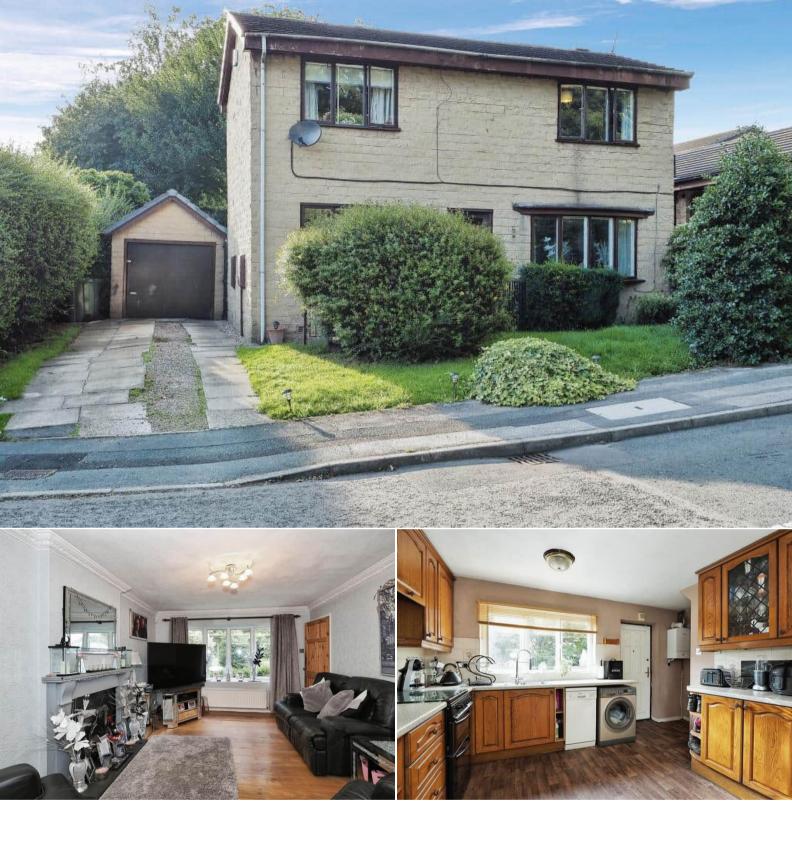

## The Maltings Mirfield

Bettermove are proud to present this spacious and extended 4 bedroom detached family home in Mirfield available with no forward chain.

The property benefits from double glazing, gas central heating throughout and has off street parking available via the driveway and detached garage. The council tax band is D.

The interior of this well presented extended property comprises a spacious living room, dining room, downstairs cloakroom with hand basin and WC and the fitted kitchen on the ground floor. The first floor consists of 4 bedrooms and the family bathroom. The exterior boasts a private rear garden, perfect for enjoying the summer months.