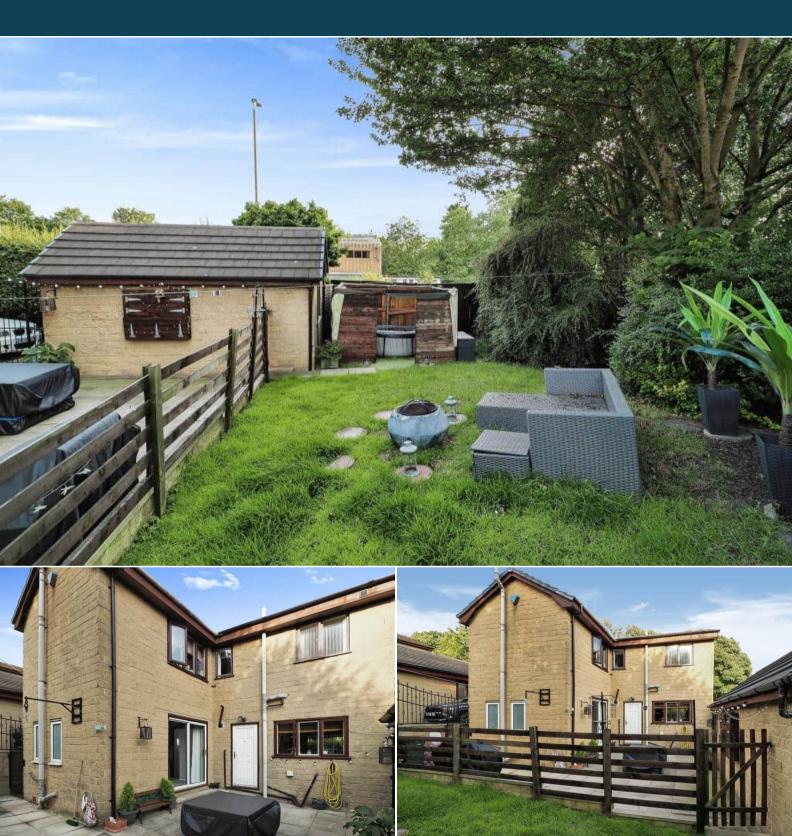

## The Maltings Mirfield

Bettermove are proud to present this spacious and extended 4 bedroom detached family home in Mirfield available with no forward chain.

The property benefits from double glazing, gas central heating throughout and has off street parking available via the driveway and detached garage. The council tax band is D.

The interior of this well presented extended property comprises a spacious living room, dining room, downstairs cloakroom with hand basin and WC and the fitted kitchen on the ground floor. The first floor consists of 4 bedrooms and the family bathroom. The exterior boasts a private rear garden, perfect for enjoying the summer months.