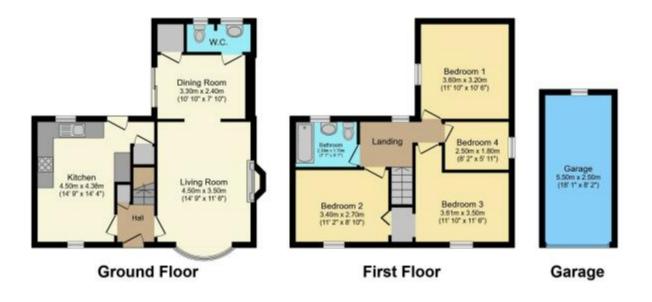

Total floor area 111.1 sq.m. (1,196 sq.ft.) approx

This floor plan is for illustrative purposes only. It is not drawn to scale. Any measurements, floor areas (including any total floor area), openings and orientation are approximate. No details are guaranteed, they cannot be relied upon for any purpose and they do not form part of any agreement. No liability is taken for any error, omission or misstatement. A party must rely upon its own inspection(s). Plan produced for Purplebricks. Powered by www.focalagent.com