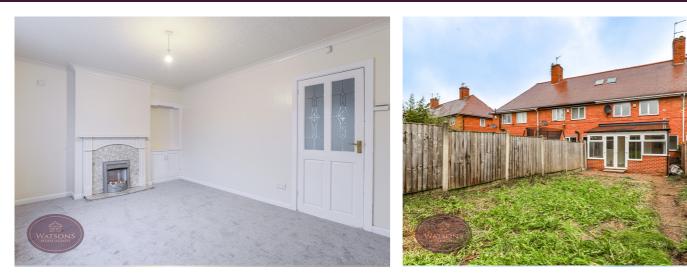

# Lounge

4.52m x 3.39m (14' 10" x 11' 1") UPVC double glazed window to the front and radiator.

# Outside

To the front of the property is a paved patio which is enclosed by timber fencing to the perimeter. The rear garden comprises a paved patio and turfed lawn. The garden is enclosed by timber fencing to the perimeter.