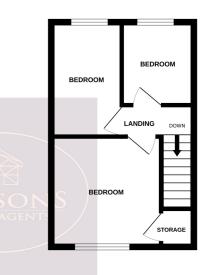

# **First Floor**

# Landing

Access to the attic and doors to all bedrooms and bathroom.

#### Bedroom 1

4.49m x 2.96m (14' 9" x 9' 9") UPVC double glazed window to the front, storage cupboard housing the Worcester Bosch combination boiler, radiator.

#### Bedroom 2

3.04m x 2.98m (10' 0" x 9' 9") UPVC double glazed window to the rear, storage cupboard and radiator.

#### Bedroom 3

2.4m x 2.11m (7' 10" x 6' 11") UPVC double glazed window to the rear and radiator.