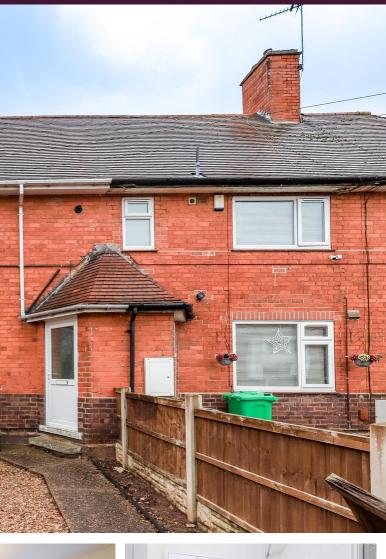

# Outside

To the front of the property is a paved patio which is enclosed by timber fencing to the perimeter. The rear garden comprises a paved patio and turfed lawn. The garden is enclosed by timber fencing to the perimeter.