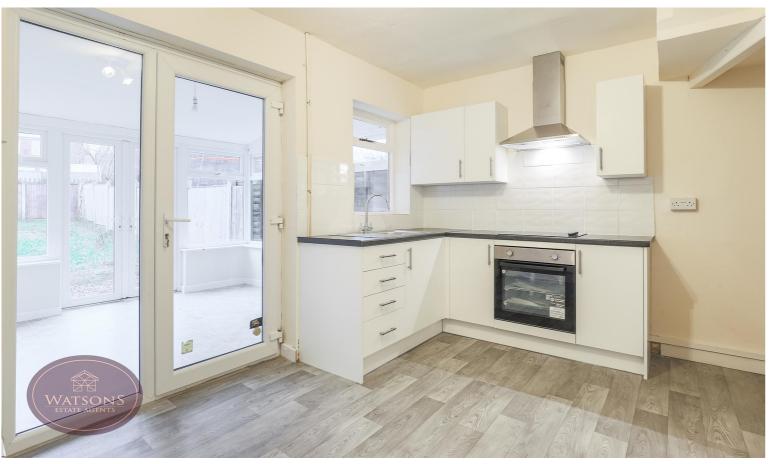

# **Dining Kitchen**

3.55m x 2.58m (11' 8" x 8' 6") A range of matching wall & base units, work surfaces incorporating an inset stainless steel sink & drainer unit. Integrated appliances to include: electric oven & hob with extractor over. UPVC double glazed window to the rear, door to the conservatory and door to the side leading to the bathroom, WC and utility room.

## Conservatory

3.07m x 2.8m (10' 1" x 9' 2") Brick & uPVC double glazed construction and uPVC double glazed French doors leading to the rear garden.