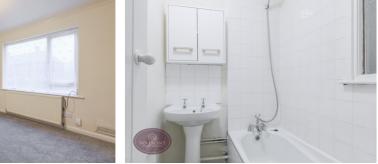

#### **Bathroom**

2 piece suite comprising pedestal sink unit and bath with shower over. Radiator and obscured uPVC double glazed window to the rear.