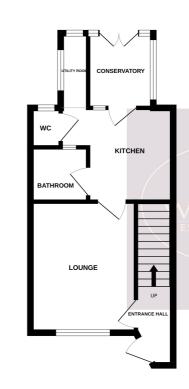

# **Ground Floor**

#### **Entrance Hall**

Entrance door to the front, stairs to the first floor, storage cupboard and door to the lounge.

# Lounge

4.52m x 3.39m (14' 10" x 11' 1") UPVC double glazed window to the front and radiator.

# **Dining Kitchen**

3.55m x 2.58m (11' 8" x 8' 6") A range of matching wall & base units, work surfaces incorporating an inset stainless steel sink & drainer unit. Integrated appliances to include: electric oven & hob with extractor over. UPVC double glazed window to the rear, door to the conservatory and door to the side leading to the bathroom, WC and utility room.

## Conservatory

3.07m x 2.8m (10' 1" x 9' 2") Brick & uPVC double glazed construction and uPVC double glazed French doors leading to the rear garden.

#### **Bathroom**

2 piece suite comprising pedestal sink unit and bath with shower over. Radiator and obscured uPVC double glazed window to the rear.

# **Utility Room**

4.2m x 1.06m (13' 9" x 3' 6") UPVC double glazed window to the rear, plumbing for washing machine and door to the WC.

GROUND FLOOI

# WC

WC, and obscured uPVC double glazed window to the rear.