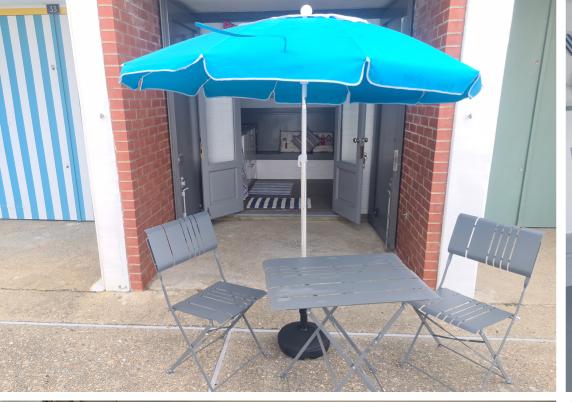

The chalet also includes a large frontage extending some 5.3 meters.

In addition there is also a large communal patio area for use by this chalet. A private locked toilet is also available on site and other additional water points. There is easy access to excellent local amenities.

- Direct Access To The Beach
  - Private Site
- Close To Bexhill Town Centre
- Highly Sought After Location
- Use of Large Communal Patio Area
  - Amazing Sea Views
- Communal Toilets & Additional Water
   Points
  - Ready To Go Beach Chalet