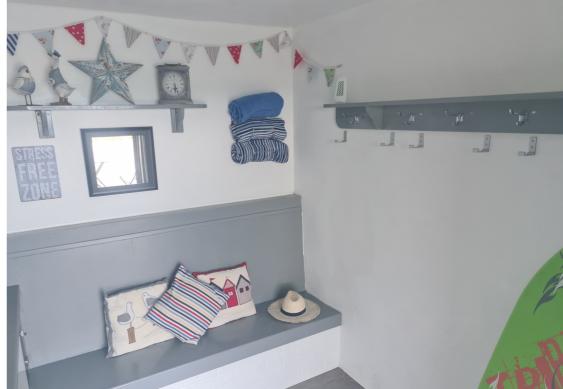

The chalet itself is in excellent condition having been comprehensively renovated to an extremely high standard. Being Offered for sale in a 'ready to go' condition, a chalet to enjoy all year round.

The added benefits include a built in LPG Gas Hob & built-in stainless steel sink with a running water supply.

- Brick Built Beach Chalet
- Freehold (Low Outgoings)
- Stunning Seafront Location
- Immaculate Condition Throughout
  - Own Water Supply & Drainage
  - Built-in Thetford LPG Gas Hob
  - Solid & Secure Double Doors
  - Internal Half Glazed Doors