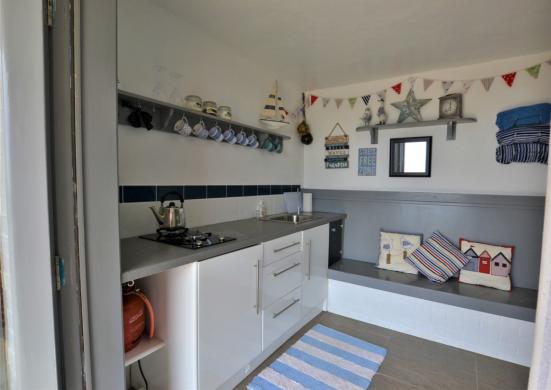

The chalet itself is in excellent condition having been comprehensively renovated to an extremely high standard. Being Offered for sale in a 'ready to go' condition, a chalet to enjoy all year round.

The added benefits include a built in LPG Gas Hob & built-in stainless steel sink with a running water supply.

- Brick Built Beach Chalet
- Freehold (Low Outgoings)
- Stunning Seafront Location
- Immaculate Condition Throughout
  - Own Water Supply & Drainage
  - Built-in Thetford LPG Gas Hob
  - Solid & Secure Double Doors
  - Internal Half Glazed Doors