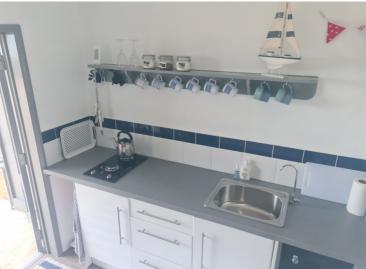

The chalet itself is in excellent condition having been comprehensively renovated to an extremely high standard. Being Offered for sale in a 'ready to go' condition, a chalet to enjoy all year round.

The added benefits include a built in LPG Gas Hob & built-in stainless steel sink with a running water supply.

- Brick Built Beach Chalet
- Freehold (Low Outgoings)
- Stunning Seafront Location
- Immaculate Condition Throughout
  - Own Water Supply & Drainage
  - Built-in Thetford LPG Gas Hob
  - Solid & Secure Double Doors
  - Internal Half Glazed Doors