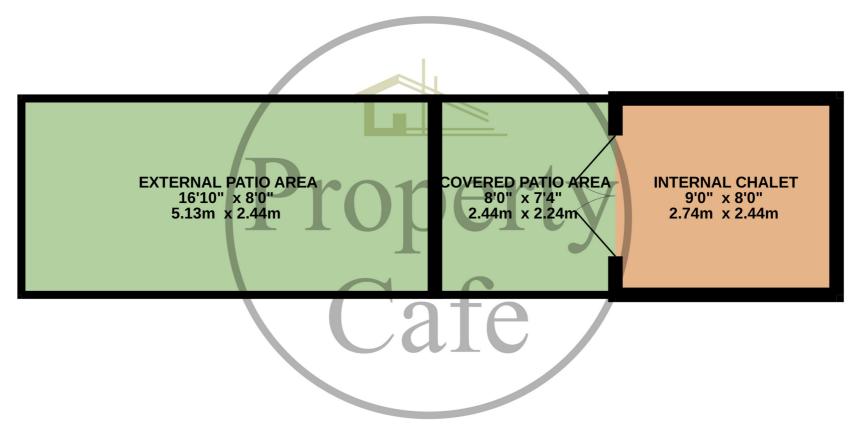

## GROUND FLOOR 72 sq.ft. (6.7 sq.m.) approx.

## TOTAL FLOOR AREA: 72 sq.ft. (6.7 sq.m.) approx.

Whilst every attempt has been made to ensure the accuracy of the floorplan contained here, measurements of doors, windows, rooms and any other items are approximate and no responsibility is taken for any error, omission or mis-statement. This plan is for illustrative purposes only and should be used as such by any prospective purchaser. The services, systems and appliances shown have not been tested and no guarantee as to their operability or efficiency can be given.

Made with Metropix ©2023

At The Property Cafe we believe it important to give clear and straight forward advice to both buyers and sellers alike and whilst we believe the internet is truly amazing we also believe there is still no substitute for meeting you in person. With this in mind we have developed a unique lounge style environment which allows you the time to discuss your requirements with us and enjoy your property search in comfort. Our trained consultants will be on hand to assist you with any questions you may have. We very much believe in giving accurate viewing feedback to our clients after each viewing so would ask you to call us with your feedback as soon as convenient.