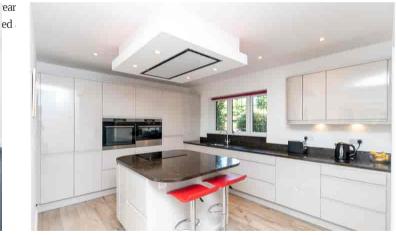

Stepping inside, you'll find a host of modern features that have been meticulously incorporated into the design. The heart of the home boasts a sleek and contemporary new kitchen, complete with an AEG oven, an induction hob island with an overhead extractor, and integrated appliances. Cooking and entertaining in this space will be an absolute pleasure.