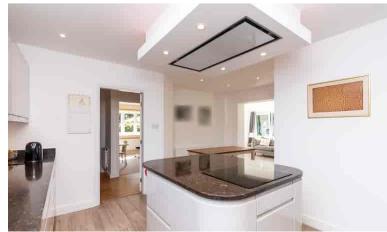

Stepping inside, you'll find a host of modern features that have been meticulously incorporated into the design. The heart of the home boasts a sleek and contemporary new kitchen, complete with an AEG oven, an induction hob island with an overhead extractor, and integrated appliances. Cooking and entertaining in this space will be an absolute pleasure.