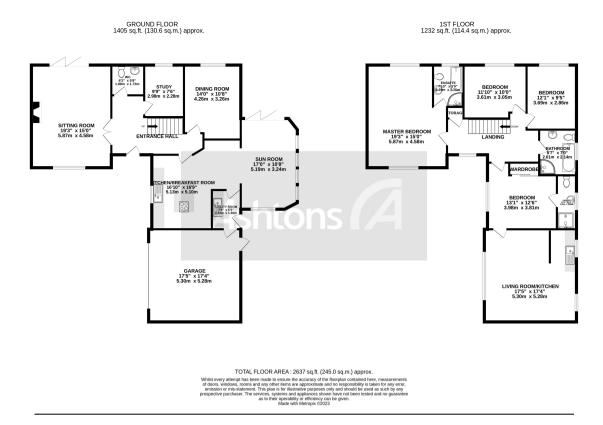

## 20 Langden Close, Culcheth, Warrington, Cheshire. WA3 4DR. Offers in Excess of £725,000

Positioned on a larger than average plot | Four/Five Bedrooms | The forth bedroom is ideal as a separate annex with bathroom and kitchen, lounge area | Double garage with electric up and over door | Wood burning stove to the lounge | Recently installed heating system in Jan 2022 with nest heating | Quiet and

Accessed from Bedroom 4, the loft space has been thoughtfully boarded and fitted with two Velux windows, providing ample storage and the potential for further development.

The family bathroom on the first floor is equally impressive, featuring a four-piece suite complete with a refreshing rain shower.