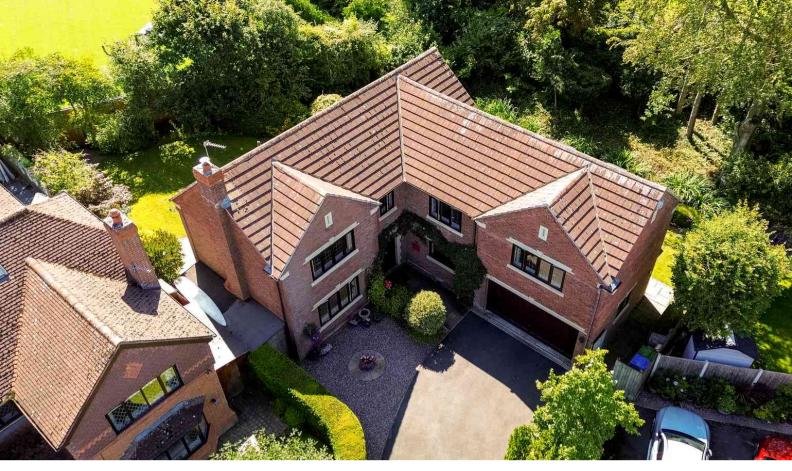

## 20 Langden Close, Culcheth, Warrington, Cheshire. WA3 4DR. Offers in Excess of £725,000

Positioned on a larger than average plot | Four/Five Bedrooms | The forth bedroom is ideal as a separate annex with bathroom and kitchen, lounge area | Double garage with electric up and over door | Wood burning stove to the lounge | Recently installed heating system in Jan 2022 with nest heating | Quiet and

A

Tucked away at the head of the cul de sac as you approach the property, you'll immediately notice the beautifully landscaped private garden, thoughtfully designed to offer seclusion. The garden provides the perfect retreat for relaxation and outdoor entertainment.