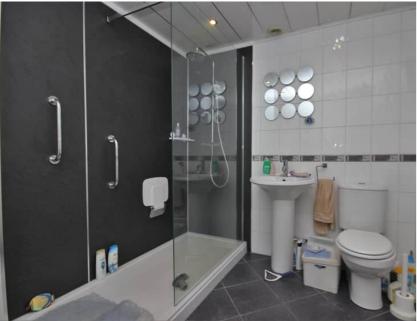

#### **Bathroom**

2.5m x 2.2m (8' 2" x 7' 3")

Tiles to floor and walls, recessed ceiling lights, radiator, UPVC double glazed window, bathroom comprises of a three piece suite, panel enclosed bath with shower over, pedestal hand wash basin and low level WC.