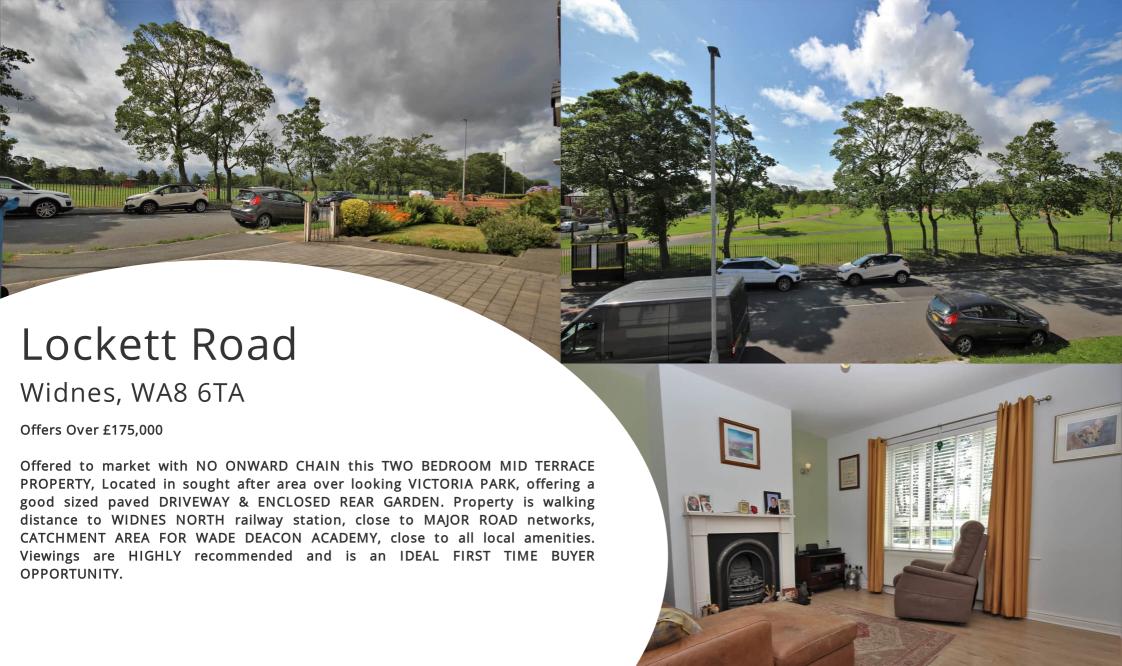

### Lounge

4.44m x 3.84m (14' 7" x 12' 7")

Offering a spacious lounge area, laminate to floor, ceiling light, radiator, UPVC double glazed window, gas fire in surround with marble inset and hearth.