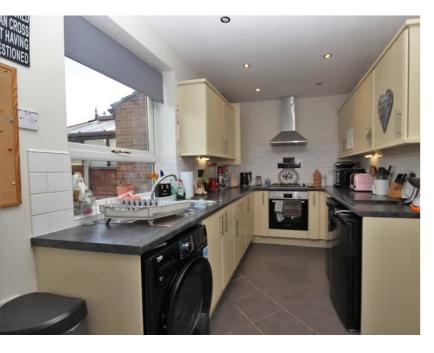

# Kitchen / Dining Room

5.39m x 2.22m (17' 8" x 7' 3")

Tiles to floor, ceiling light, radiator, UPVC double glazed window & patio doors leading to rear garden, Kitchen comprises of a range of wall and base units with work surface over, stainless steel sink and drainer with mixer tap, stainless steel electric oven, gas hob with extractor hood over, space and plumbing for a washing machine, spaces for refrigerator and freezer.