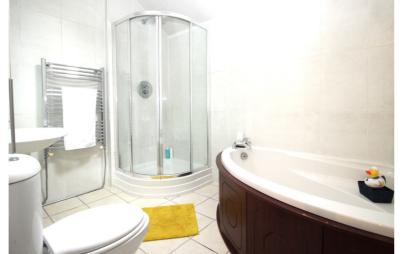

### Bathroom

2.16m x 1.25m (7' 1" x 4' 1")

uPVC double glazed window to the front. Panel enclosed bath, walk in shower cubicle. Low level WC. Wash hand basin and pedestal. Tiled flooring, radiator, tiled to splash back and velux window.