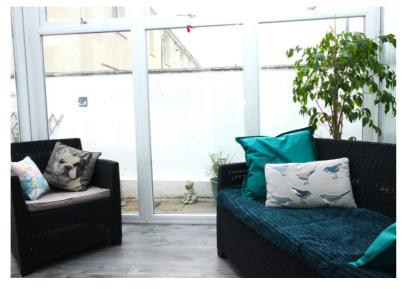

# Conservatory

2.83m x 1.82m (9' 3" x 6' 0")

uPVC double glazed conservatory with doors leading into the rear garden. Laminate flooring, ceiling light.