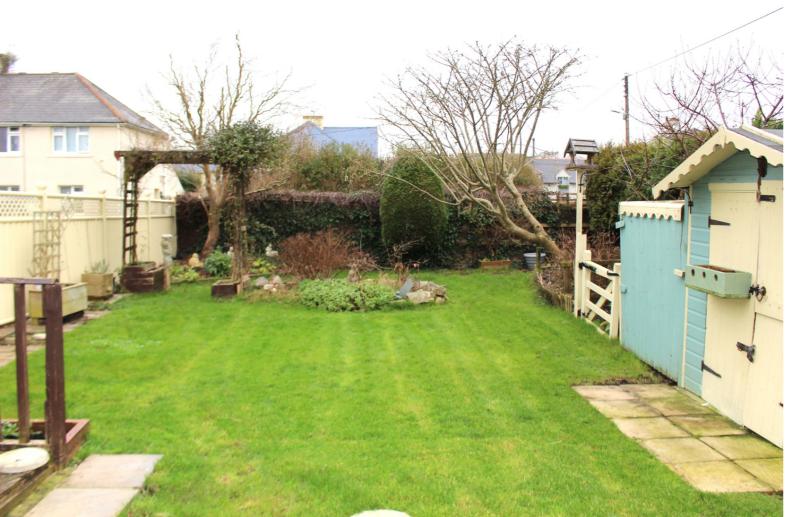

### Gardens

FRONT- Gated driveway and access to the garage. REAR- Fully enclosed garden mainly laid to lawn with mature planting and patio area for garden furniture. Shed and storage to remain.

GROUND FLOOR 527 sq.ft. (48.9 sq.m.) approx