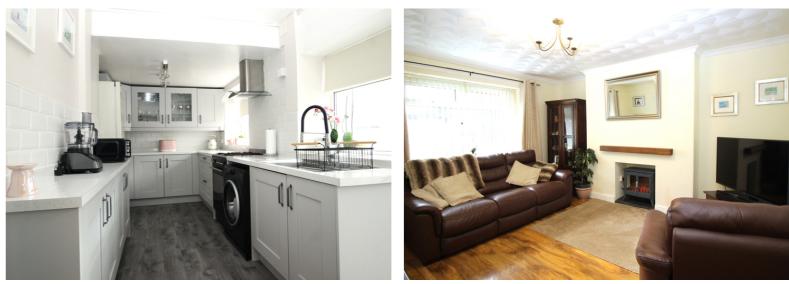

### Sitting room

3.46m x 3.04m (11' 4" x 10' 0")

uPVC double glazed window to the front. Feature solid fuel burner. Laminate flooring, radiator and power points.

### Lounge

4.23m x 3.78m (13' 11" x 12' 5")

uPVC double glazed window to the rear. Laminate flooring, radiator, power points. open plan doorway leading into kitchen.

## Kitchen

4.70m x 2.06m (15' 5" x 6' 9")

uPVC double glazed windows and door to the rear. Range of base and wall units with fixed worktop over with tiled surrounds. Stainless steel sink and drainer with mixer tap over. Space and plumbing for white goods. Space for cooker with extractor hood over. Laminate flooring, radiator, ceiling light and power points.