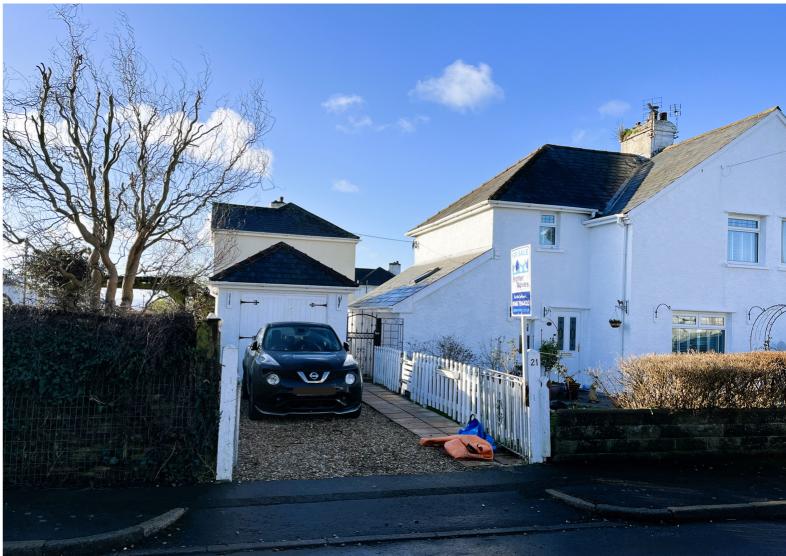

### Garage

Re-built around 20 years ago. Wooden French doors, electric supply and window to the side.

### Gardens

FRONT- Gated driveway and access to the garage. REAR- Fully enclosed garden mainly laid to lawn with mature planting and patio area for garden furniture. Shed and storage to remain.

GROUND FLOOR 527 sq.ft. (48.9 sq.m.) approx