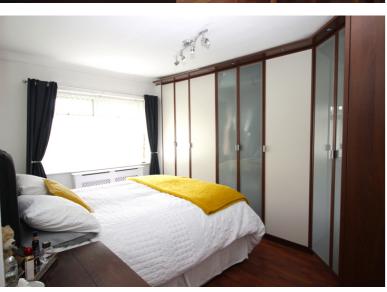

# **Bedroom One**

4.22m x 2.69m (13' 10" x 8' 10")

uPVC double glazed window to the rear. Fitted wardrobes. Radiator, laminate flooring, ceiling light and power points

# **Bedroom Two**

3.28m x 3.02m (10' 9" x 9' 11")

uPVC double glazed window to the front. Laminate flooring, radiator, ceiling light and power points.

# **Bedroom Three**

3.63m x 2.72m (11' 11" x 8' 11")

uPVC double glazed window to the rear. Laminate flooring, radiator, ceiling light and power points.