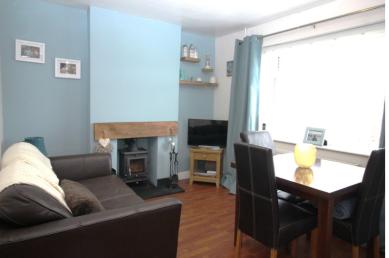

### Sitting room

3.46m x 3.04m (11' 4" x 10' 0")

uPVC double glazed window to the front. Feature solid fuel burner. Laminate flooring, radiator and power points.

### Lounge

4.23m x 3.78m (13' 11" x 12' 5")

uPVC double glazed window to the rear. Laminate flooring, radiator, power points. open plan doorway leading into kitchen.