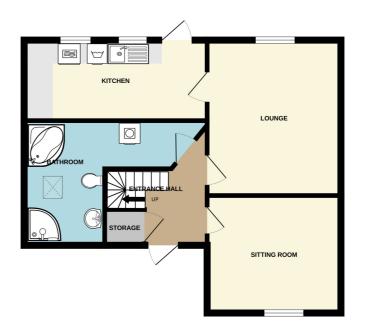

#### **GROUND FLOOR**

#### Entrance

uPVC double glazed door to inner hallway. Doors leading into sitting room, lounge and bathroom. Carpeted stairs to the first floor level.

### Sitting room

3.46m x 3.04m (11' 4" x 10' 0")

uPVC double glazed window to the front. Feature solid fuel burner. Laminate flooring, radiator and power points.

### Lounge

4.23m x 3.78m (13' 11" x 12' 5")

uPVC double glazed window to the rear. Laminate flooring, radiator, power points. open plan doorway leading into kitchen.

## Kitchen

4.70m x 2.06m (15' 5" x 6' 9")

uPVC double glazed windows and door to the rear. Range of base and wall units with fixed worktop over with tiled surrounds. Stainless steel sink and drainer with mixer tap over. Space and plumbing for white goods. Space for cooker with extractor hood over. Laminate flooring, radiator, ceiling light and power points.

### Bathroom

2.16m x 1.25m (7' 1" x 4' 1")

uPVC double glazed window to the front. Panel enclosed bath, walk in shower cubicle. Low level WC. Wash hand basin and pedestal. Tiled flooring, radiator, tiled to splash back and velux window.

### Gardens

FRONT- Gated driveway and access to the garage. REAR- Fully enclosed garden mainly laid to lawn with mature planting and patio area for garden furniture. Shed and storage to remain.

GROUND FLOOR 527 sq.ft. (48.9 sq.m.) approx

TOTAL FLOOR AREA: 929 sq.ft. (86.3 sq.m.) approx. list every attempt has been made to ensure the accuracy of the floorplan contained here, measurements dors, windows, rooms and any other items are approximate and no responsibility is taken for any error, mission or mis-statement. This plan is for illustrative purposes only and should be used as such by any spective purchaser. The services, systems and appliances shown have not been tested and no guarantee as to their operability or efficiency can be given. Made with Merronx 62024