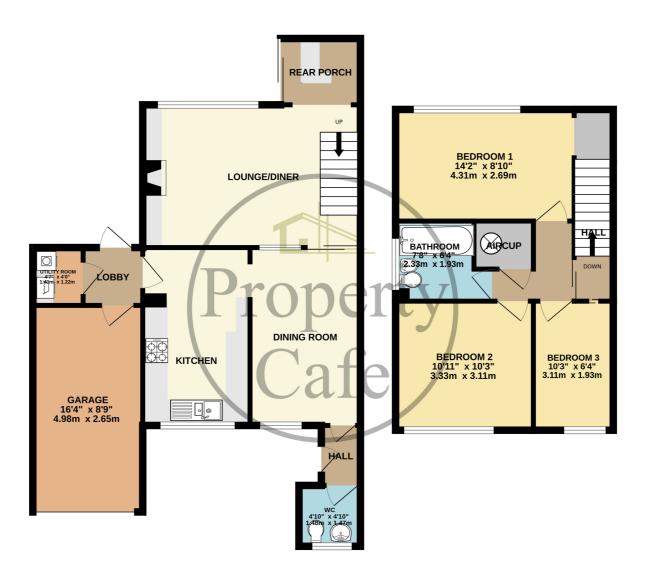

## TOTAL FLOOR AREA: 1122 sq.ft. (104.3 sq.m.) approx.

Whilst every attempt has been made to ensure the accuracy of the floorplan contained here, measurements of doors, windows, rooms and any other items are approximate and no responsibility is taken for any error, omission or mis-statement. This plan is for illustrative purposes only and should be used as such by any prospective purchaser. The services, systems and appliances shown have not been tested and no guarantee as to their operability or efficiency can be given.

Made with Metropix &2025

Bedrooms: 3 Receptions: 2

Council Tax: Band C

Council Tax: Rate 2268.73

Parking Types: Driveway. Garage.

Heating Sources: Double Glazing. Electric.

**Electricity Supply:** Mains Supply.