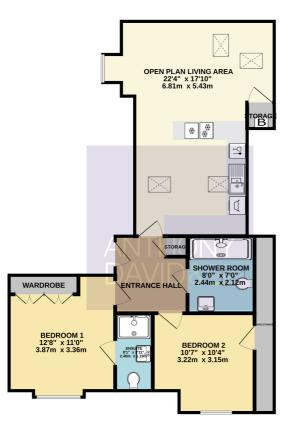

## ANTHONY DAVID&

GROUND FLOOR 733 sq.ft. (68.1 sq.m.) approx.

Entrance Hall Doors to

Open Plan Living Area 22' 4" x 17' 10" (6.81m x 5.44m)

Bedroom One 12' 8" x 11' 0" (3.86m x 3.35m)

En-Suite Shower 8' 1" x 3' 11" (2.46m x 1.19m)

Bedroom Two 10' 7" x 10' 4" (3.23m x 3.15m)

Shower Room 8' 0" x 7' 0" (2.44m x 2.13m)

Tenure Share of Freehold

Service Charge £1500 paid half yearly (£750) to include windows, gardening and insurance.

Council Tax Band D

TOTAL FLOOR AREA : 733 sq.ft. (68.1 sq.m.) approx. While every attempt has been made to ensure the accuracy of the flooplan contailed here, measurement of score, wideox, not end or y where the seq approximate and the regressibility steam of the approximate prospective purchase. The services, systems and applications show have not been tested and no guarant as to their operability of effloring y or be dynamics.