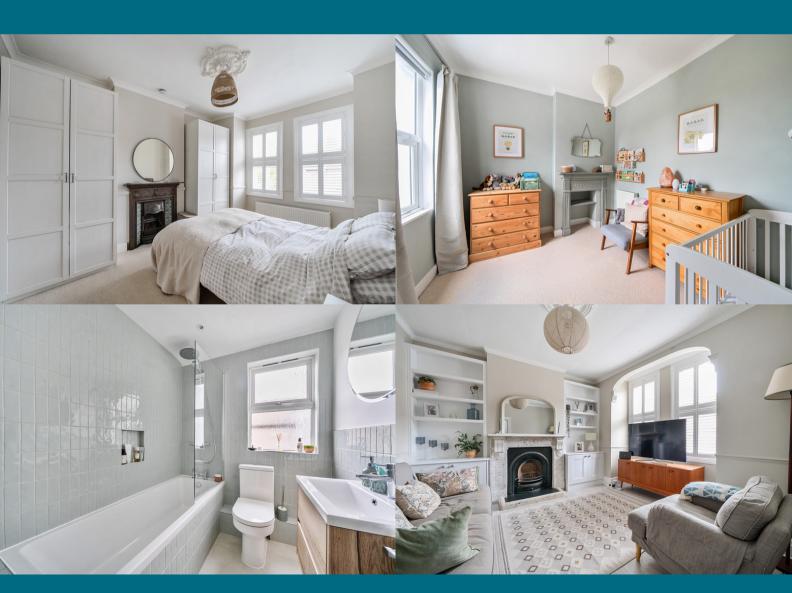

Brimming with period charm and modern style, the ground floor offers a welcoming reception room with detailed coving, bespoke shelving and cabinets and a characterful feature fireplace, a convenient downstairs WC, and a spacious open-plan kitchen/diner. Ideal for both everyday living and entertaining, the kitchen flows effortlessly into a landscaped rear garden with a large summer house via sleek bi-fold doors bringing the outdoors in.

Upstairs, you'll find three well-proportioned bedrooms, including a generous master with en-suite, and a stylish family bathroom, while the top floor offers a fourth double bedroom. The home also benefits from plantation shutters, double glazing, gas central heating, and modern misteck system.