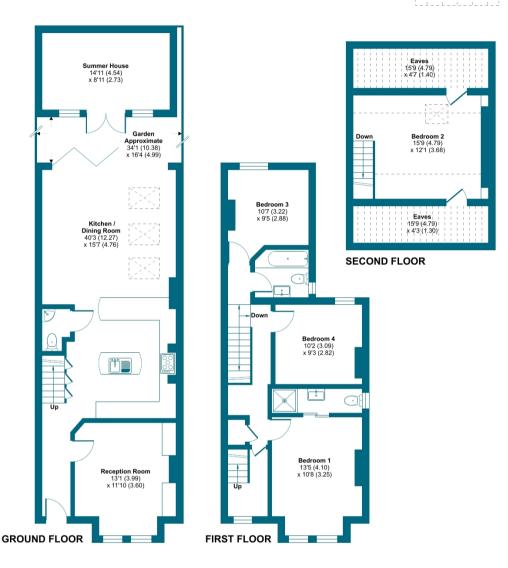

## Blandford Road, Beckenham, BR3

Approximate Area = 1303 sq ft / 121 sq m Limited Use Area(s) = 235 sq ft / 21.8 sq m Outbuilding = 133 sq ft / 12.3 sq m Total = 1671 sq ft / 155.1 sq m

For identification only - Not to scale

Denotes restricted head height

Floor plan produced in accordance with RICS Property Measurement 2nd Edition, Incorporating International Property Measurement Standards (IPMS2 Residential). © nichecom 2025. Produced for Grafton Estate Agents. REF: 1305613