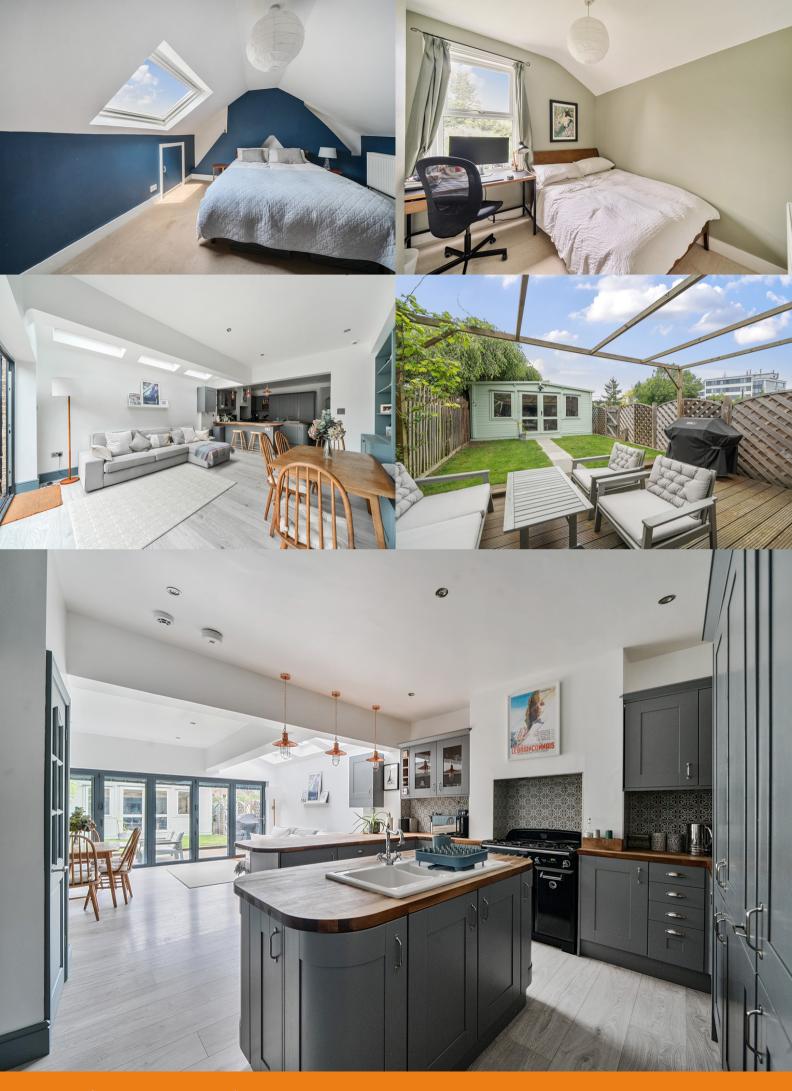

Brimming with period charm and modern style, the ground floor offers a welcoming reception room with detailed coving, bespoke shelving and cabinets and a characterful feature fireplace, a convenient downstairs WC, and a spacious open-plan kitchen/diner. Ideal for both everyday living and entertaining, the kitchen flows effortlessly into a landscaped rear garden with a large summer house via sleek bi-fold doors bringing the outdoors in.

Upstairs, you'll find three well-proportioned bedrooms, including a generous master with en-suite, and a stylish family bathroom, while the top floor offers a fourth double bedroom. The home also benefits from plantation shutters, double glazing, gas central heating, and modern misteck system.