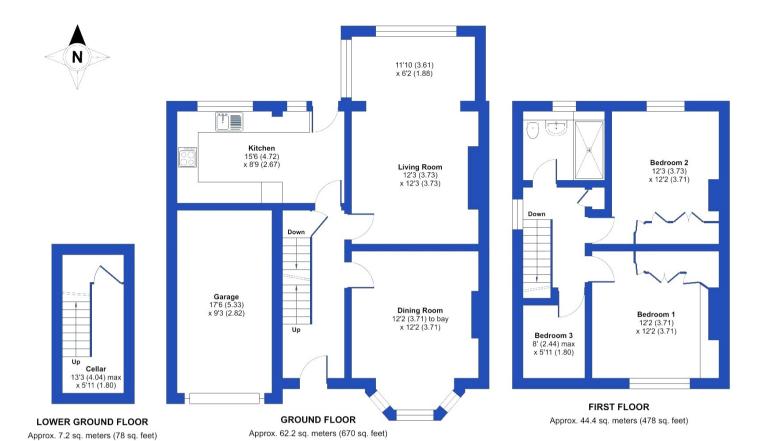

## Approximate Area = 1385 sq ft / 128.6 sq m (includes garage)

For identification only - Not to scale

For identificat
Floor plan produced in accordance with RICS Property Measurement Standards incorporating
International Property Measurement Standards (IPMS2 Residential). © ntchecom 2023.
Produced for Manning Stainton. REF; 981786