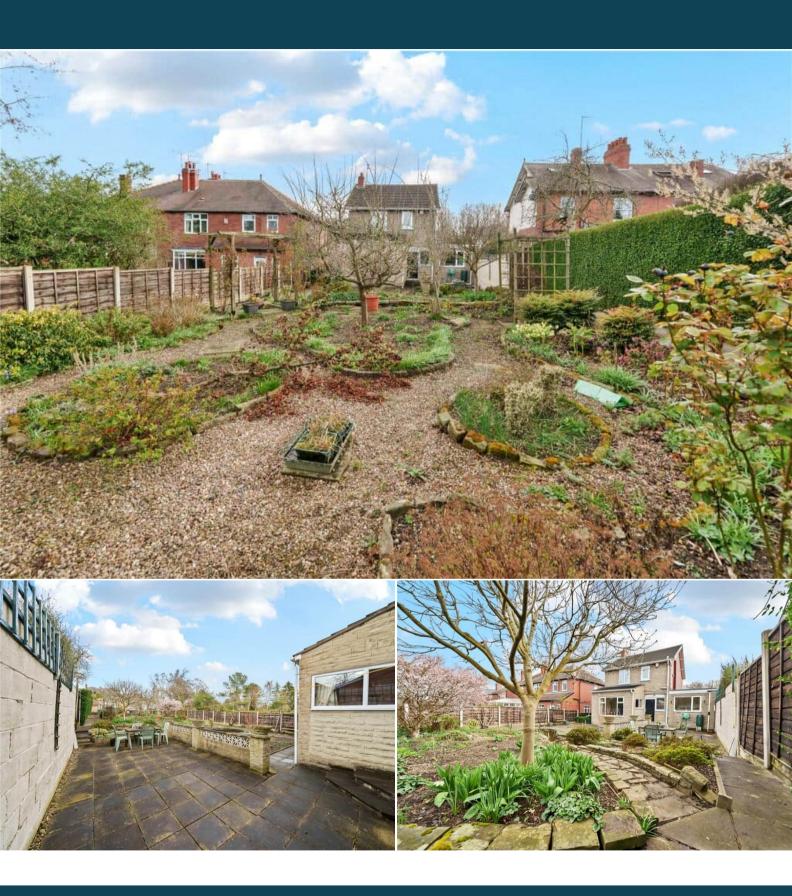

The interior of this well presented property comprises a spacious living room, dining room and fitted kitchen on the ground floor. The first floor consists of 3 bedrooms and the family bathroom. The exterior boasts a private rear garden, perfect for enjoying the summer months and has plenty of room for further development with the appropriate planning permission.