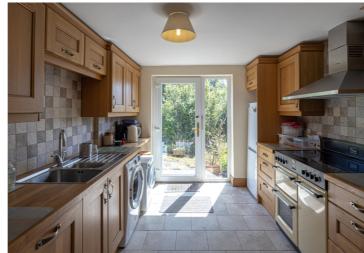

## Description

This is a great opportunity to acquire a well proportioned character cottage, with scope to develop it to a dream home. The property stands on a large plot (0.18 acres) with mature gardens and off road parking for several cars. The property itself has been extended to the rear, which has added a new kitchen, ground floor bedroom and en-suite shower room. Housed in the original part of the cottage there is a lounge, dining room and snug on the ground floor and two double bedrooms, a large bathroom and landing on the first floor. Please note there is a small area of 'flying freehold' where the landing area, extends over the neighbours property.