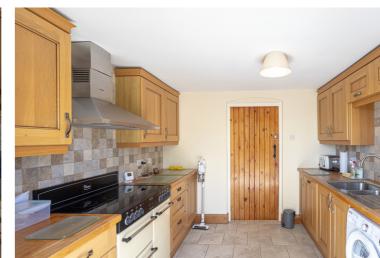

## Description

This is a great opportunity to acquire a well proportioned character cottage, with scope to develop it to a dream home. The property stands on a large plot (0.18 acres) with mature gardens and off road parking for several cars. The property itself has been extended to the rear, which has added a new kitchen, ground floor bedroom and en-suite shower room. Housed in the original part of the cottage there is a lounge, dining room and snug on the ground floor and two double bedrooms, a large bathroom and landing on the first floor. Please note there is a small area of 'flying freehold' where the landing area, extends over the neighbours property.