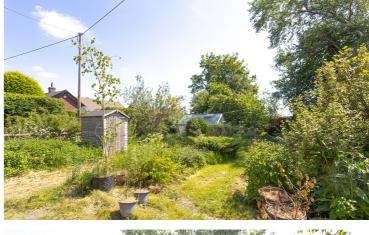

## Description

This is a great opportunity to acquire a well proportioned character cottage, with scope to develop it to a dream home. The property stands on a large plot (0.18 acres) with mature gardens and off road parking for several cars. The property itself has been extended to the rear, which has added a new kitchen, ground floor bedroom and en-suite shower room. Housed in the original part of the cottage there is a lounge, dining room and snug on the ground floor and two double bedrooms, a large bathroom and landing on the first floor. Please note there is a small area of 'flying freehold' where the landing area, extends over the neighbours property.