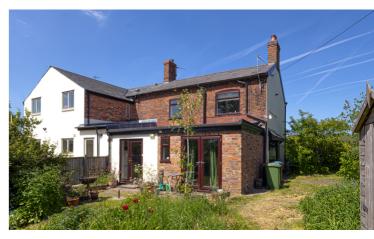

## Description

This is a great opportunity to acquire a well proportioned character cottage, with scope to develop it to a dream home. The property stands on a large plot (0.18 acres) with mature gardens and off road parking for several cars. The property itself has been extended to the rear, which has added a new kitchen, ground floor bedroom and en-suite shower room. Housed in the original part of the cottage there is a lounge, dining room and snug on the ground floor and two double bedrooms, a large bathroom and landing on the first floor. Please note there is a small area of 'flying freehold' where the landing area, extends over the neighbours property.