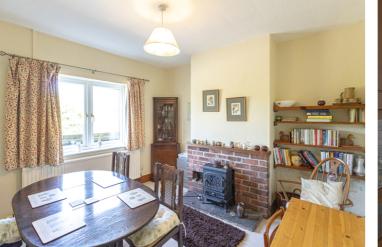

## Description

This is a great opportunity to acquire a well proportioned character cottage, with scope to develop it to a dream home. The property stands on a large plot (0.18 acres) with mature gardens and off road parking for several cars. The property itself has been extended to the rear, which has added a new kitchen, ground floor bedroom and en-suite shower room. Housed in the original part of the cottage there is a lounge, dining room and snug on the ground floor and two double bedrooms, a large bathroom and landing on the first floor. Please note there is a small area of 'flying freehold' where the landing area, extends over the neighbours property.