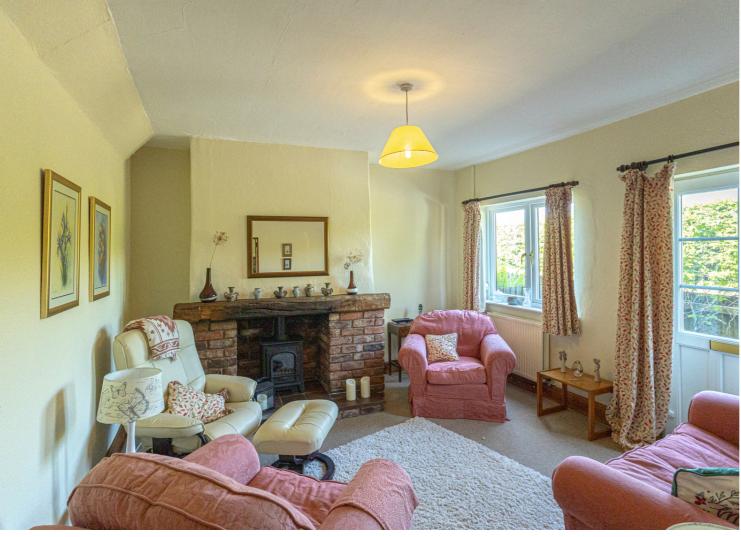

## Description

This is a great opportunity to acquire a well proportioned character cottage, with scope to develop it to a dream home. The property stands on a large plot (0.18 acres) with mature gardens and off road parking for several cars. The property itself has been extended to the rear, which has added a new kitchen, ground floor bedroom and en-suite shower room. Housed in the original part of the cottage there is a lounge, dining room and snug on the ground floor and two double bedrooms, a large bathroom and landing on the first floor. Please note there is a small area of 'flying freehold' where the landing area, extends over the neighbours property.