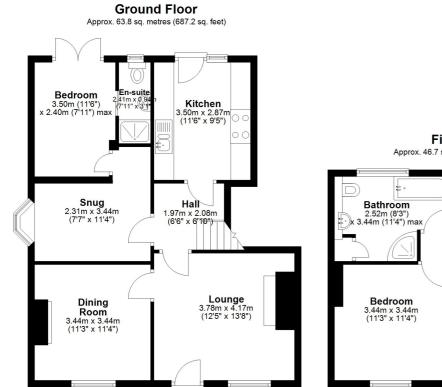

## Description

This is a great opportunity to acquire a well proportioned character cottage, with scope to develop it to a dream home. The property stands on a large plot (0.18 acres) with mature gardens and off road parking for several cars. The property itself has been extended to the rear, which has added a new kitchen, ground floor bedroom and en-suite shower room. Housed in the original part of the cottage there is a lounge, dining room and snug on the ground floor and two double bedrooms, a large bathroom and landing on the first floor. Please note there is a small area of 'flying freehold' where the landing area, extends over the neighbours property.

Tenure

**EPC Rating: E** 

 Bathroom
 2.85cm (8'3")

 3.44m (11'4") max
 2.18m × 4.17m

 Bedroom
 3.44m × 3.44m

 (11'3" × 11'4")
 3.78m (12'5") max

 x 4.17m (13'8")
 x 4.17m (13'8")

Total area: approx. 110.6 sq. metres (1190.0 sq. feet)