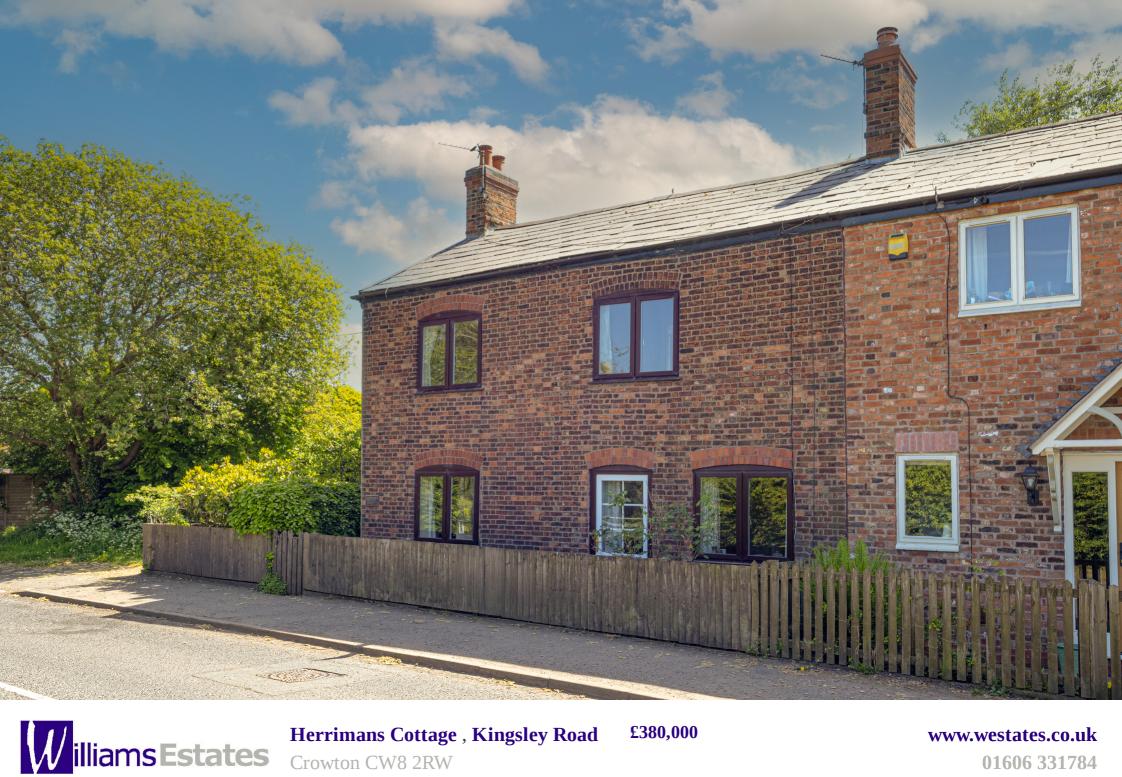

Herrimans Cottage , Kingsley Road £380,000 Crowton CW8 2RW

www.westates.co.uk 01606 331784

- Extended Semi-Detached Cottage
- Three Reception Rooms
- Kitchen
- Ground Floor Bedroom & En-Suite Shower Room
- Two First Floor Double Bedrooms
- Large Bathroom
- Large, Mature Gardens
- Off Road Parking

## Description

This is a great opportunity to acquire a well proportioned character cottage, with scope to develop it to a dream home. The property stands on a large plot (0.18 acres) with mature gardens and off road parking for several cars. The property itself has been extended to the rear, which has added a new kitchen, ground floor bedroom and en-suite shower room. Housed in the original part of the cottage there is a lounge, dining room and snug on the ground floor and two double bedrooms, a large bathroom and landing on the first floor. Please note there is a small area of 'flying freehold' where the landing area, extends over the neighbours property.