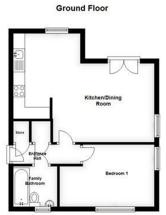

#### Lounge

14' 10" x 10' 5" (4.51m x 3.18m)

**Kitchen** 5' 11" x 11' 11" (1.81m x 3.63m)

Dining Area

6' 11" x 10' 3" (2.11m x 3.13m)

Bedroom One

13' 6" x 11' 4" (4.11m x 3.45m)

Floor plans are for layout purposes only Plan produced using PlanUp.