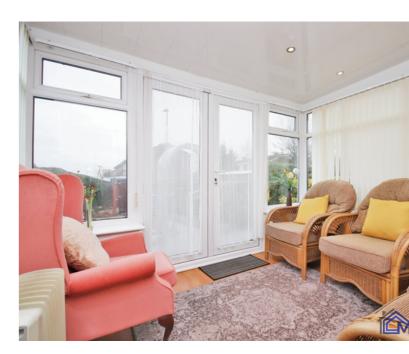

Ground Floor Entrance Hall

Lounge 5.80m x 3.20m (19' 0" x 10' 6")

Kitchen 3.80m x 2.70m (12' 6" x 8' 10")

Conservatory 2.90m x 3.15m (9' 6" x 10' 4")

First Floor Stairs and Landing

Bedroom One 4.30m x 3.15m (14' 1" x 10' 4")