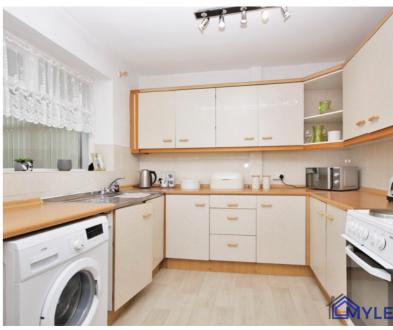

Ground Floor Entrance Hall

Lounge 5.80m x 3.20m (19' 0" x 10' 6")

Kitchen 3.80m x 2.70m (12' 6" x 8' 10")

Conservatory 2.90m x 3.15m (9' 6" x 10' 4")

First Floor Stairs and Landing

Bedroom One 4.30m x 3.15m (14' 1" x 10' 4")