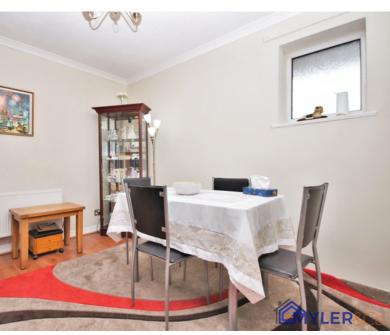

Ground Floor Entrance Hall

Lounge 5.80m x 3.20m (19' 0" x 10' 6")

Kitchen 3.80m x 2.70m (12' 6" x 8' 10")

Conservatory 2.90m x 3.15m (9' 6" x 10' 4")

First Floor Stairs and Landing

Bedroom One 4.30m x 3.15m (14' 1" x 10' 4")