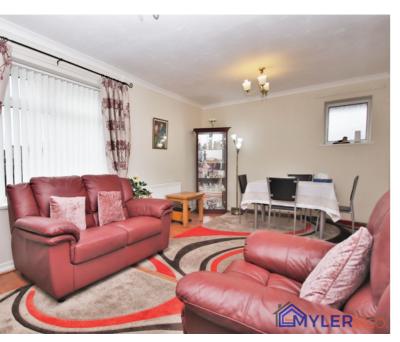

Ground Floor Entrance Hall

Lounge 5.80m x 3.20m (19' 0" x 10' 6")

Kitchen 3.80m x 2.70m (12' 6" x 8' 10")

Conservatory 2.90m x 3.15m (9' 6" x 10' 4")

First Floor Stairs and Landing

Bedroom One 4.30m x 3.15m (14' 1" x 10' 4")