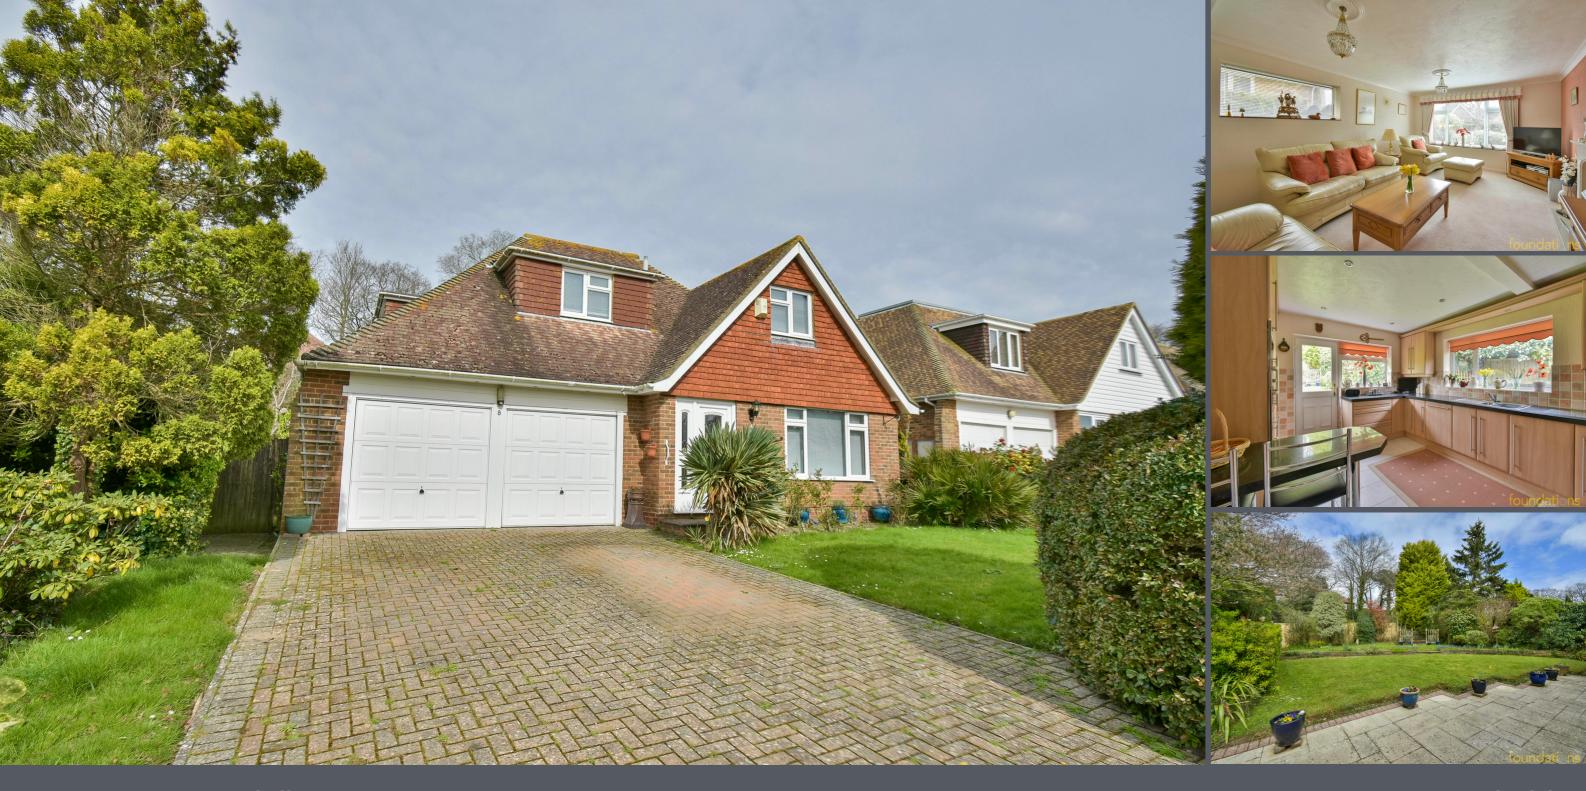

## Fryatts Way Bexhill-on-Sea East Sussex TN39 4LW

## £573,000 Freehold

CHAIN FREE. A very well presented, bright and deceptively spacious three/four bedroom detached chalet style property situated in this sought after West Bexhill location which is just over a mile from Little Common Village with it's array of amenities, doctors surgery and well regarded primary school. The accommodation is set over two floors and the ground floor comprises; entrance porch, entrance hall, dual aspect lounge, modern kitchen/breakfast room with built-in appliances, two bedrooms or further reception rooms and modern shower room. On the first floor there are three bedrooms, two with eaves storage and family bathroom. Other features include a DOUBLE GARAGE with internal access, off road parking for several vehicles and well kept front and rear gardens. EPC - D.