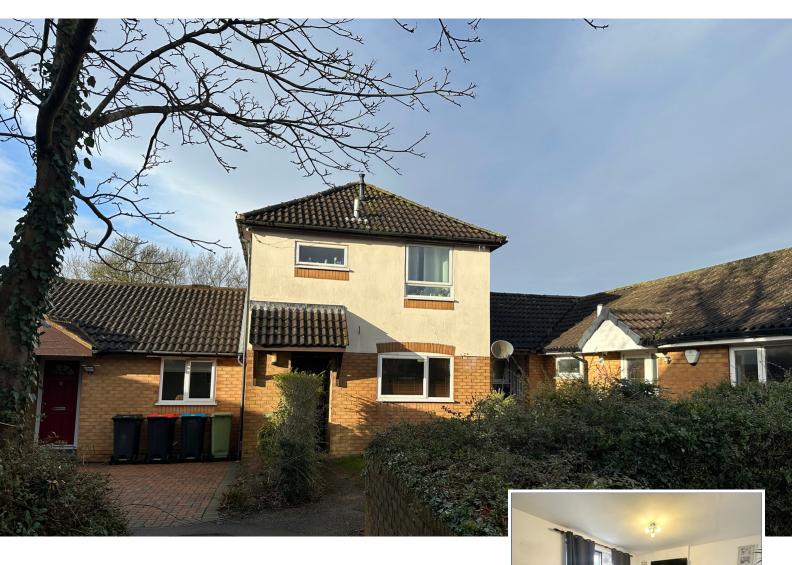

# 225 Arlott Crescent, Oldbrook, Milton Keynes, Buckinghamshire, MK6 2QT

## £260,000 Freehold

- Two bedroom
- Chain Free
- Walking distance to Central Milton Keynes
- Garden
- Great first purchase/Investment
- EPC Rating

This well presented two bedroom property situated in the highly popular location of Oldbrook, boasts a garden, allocated Parking and is offered for sale with NO CHAIN.

The accommodation comprises; Entrance Hall, Fitted Kitchen/ Lounge, First Floor Landing, Two Bedrooms, Family Bathroom, Garden and Parking.

Situated in a desirable location, this property offers a fantastic opportunity for renovation enthusiasts or first-time buyers looking to create a stylish and comfortable home. With its prime location in Oldbrook, you'll enjoy easy access to local amenities, schools, and transport links.