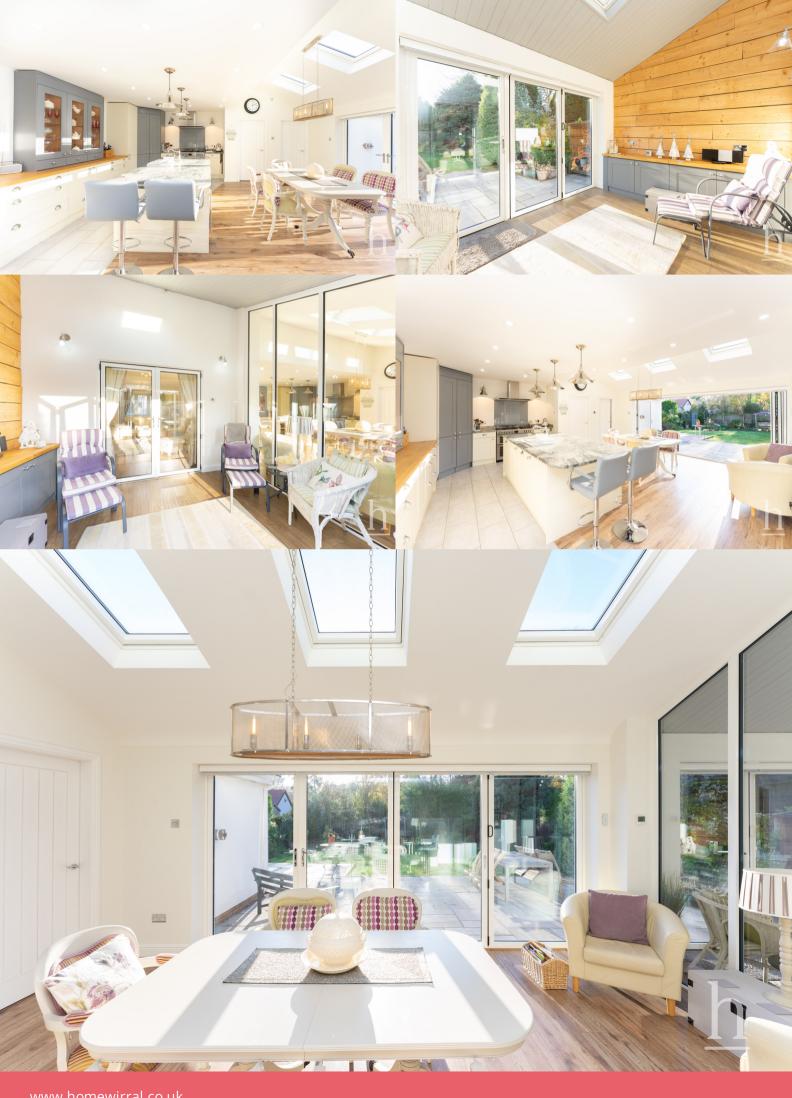

# Garden Room

11' 4" x 10' 6" (3.45m x 3.20m)

### Kitchen/Diner

18' 3" x 17' 0" (5.56m x 5.18m)