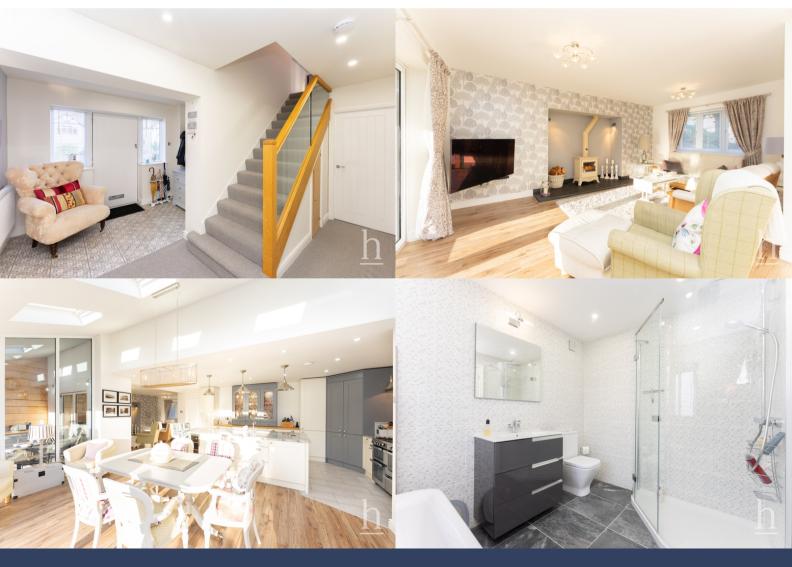

With ample off road parking to the front, you cannot be anything but instantly impressed upon entry.

Setting foot into the ground floor you are welcomed by this spacious entrance hallway with a gorgeous reception area and modern staircase with glass panelling which really sets the tone for what is to follow.

### Lounge

12' 10" x 17' 3" (3.91m x 5.26m)

### Kitchen/Diner

18' 3" x 17' 0" (5.56m x 5.18m)

#### Bathroom

Bathroom