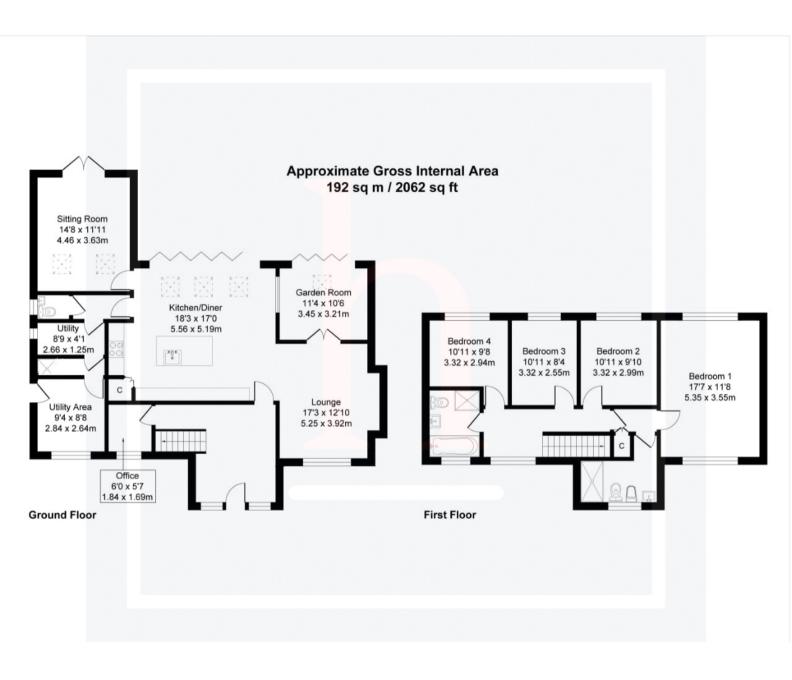

# **Ground Floor**

# **Entrance Hallway**

### Office

6' 0" x 5' 7" (1.83m x 1.70m)

### Lounge

12' 10" x 17' 3" (3.91m x 5.26m)

# Garden Room

11' 4" x 10' 6" (3.45m x 3.20m)

### Kitchen/Diner

18' 3" x 17' 0" (5.56m x 5.18m)

# Sitting Room

14' 8" x 11' 11" (4.47m x 3.63m)

WC

# Laundry Room

# **Utility Room**

8' 9" x 4' 1" (2.67m x 1.24m)

# First Floor

#### Bedroom

17' 7" x 11' 8" (5.36m x 3.56m)

#### Bedroom

10' 11" x 9' 10" (3.33m x 3.00m)

#### **Bedroom**

10' 11" x 8' 4" (3.33m x 2.54m)

### **Bedroom**

10' 11" x 9' 8" (3.33m x 2.95m)

#### Bathroom

Bathroom