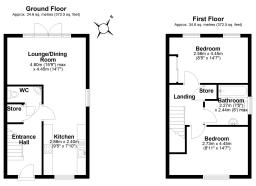

#### **Ground Floor**

**Entrance Hall** 

Cloakroom

**Reception Room** 

15' 9" x 14' 7" (4.80m x 4.45m)

#### Kitchen

9' 5" x 7' 10" (2.87m x 2.39m)

#### **First Floor**

#### Landing

#### **Master Bedroom**

8' 11" x 14' 7" (2.72m x 4.45m)

#### **Bedroom Two**

8' 5" x 14' 7" (2.57m x 4.45m)

#### **Bathroom**

7' 5" x 8' 0" (2.26m x 2.44m)

#### Floorplans

Total area: approx. 69.2 sq. metres (745.0 sq. feet) Pascali Lane, Colchester