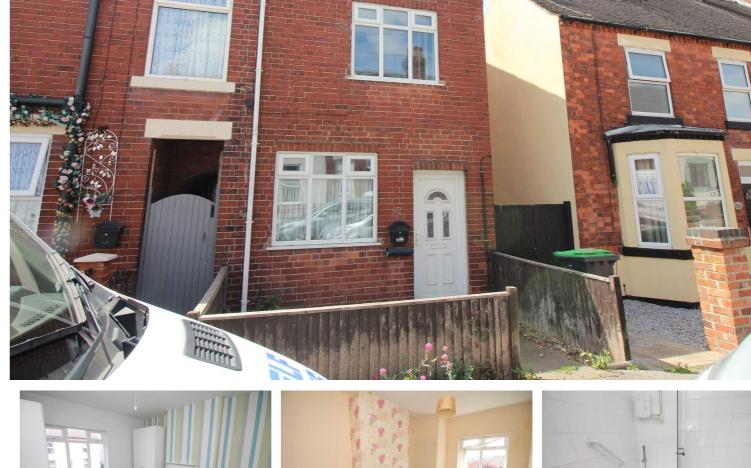

Portland Road, Selston, NG16 6AT

£90,000

want to view? Call us on 0115 938 5577 Our lines are open 8am - 8pm 7 Days a week or email mail@watsons-residential.co.uk Ref - 25020172

rightmove△

- 3 Bedrooms
- Dining Kitchen
- · Downstairs Bathroom
- Popular Residential Location
- Ideal First Home Or Investment
- Excellent Public Transport & Road Links
- · In Need of Refurbishment

Our Seller says....

\*\*\* PUT A FOOT ON THE LADDER \*\*\* Priced to sell, this semi detached house in Selston is offered for sale with NO UPWARD CHAIN and would be ideal for first time buyers looking to get onto the property ladder. The ground floor accommodation comprises in brief; lounge, dining kitchen, utility room and bathroom fitted with a white suite. On the first floor, the landing leads to three bedrooms. Outside, the rear garden comprises predominantly of timber decking and is enclosed by timber fencing. The property is in need of some cosmetic refurbishment making this a great choice for buyers looking to make a home their own. For more information, or to book your viewing, call our team.