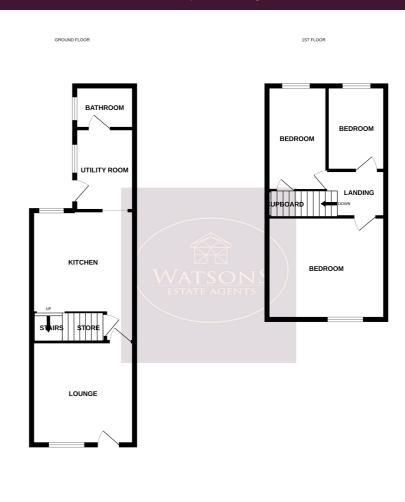

# **Ground Floor**

## Lounge

 $3.74 \text{m} \times 3.72 \text{m} (12' 3" \times 12' 2")$  UPVC entrance door, uPVC double glazed window to the front, radiator, fireplace with wooden surround, door to the inner hall.

## **Inner Hall**

Under stairs storage and open access to the dining kitchen.

# **Dining Kitchen**

3.97m x 3.71m (13' 0" x 12' 2") Matching wall & base units, works surfaces incorporating a stainless steel sink & drainer unit. Integrated electric oven & electric hob with extractor over. Wood effect laminate flooring, radiator, uPVC double glazed window to the rear, stairs to the first floor and doorway to the utility room.

# **Utility Room**

UPVC double glazed window to the side, radiator, plumbing for washing machine, doors to the rear garden and bathroom.

## **Bathroom**

3 piece suite in white comprising WC, pedestal sink unit and bath with shower over. Obscured uPVC double glazed window to the side.

Whilst every attempt has been made to ensure the accuracy of the floorplan contained here, measure of doors, windows, rooms and any other items are approximate and no repossibility is taken for any omission or mis-statement. This plan is for flustrative purposes only and should be used as such b prospective purchaser. The splan is for flustrative purposes only and should be used as such b prospective purchaser. The service is a such as the service of the service

## **First Floor**

# Landing

Doors to all bedrooms.

## **Bedroom 1**

3.73m x 3.71m (12' 3" x 12' 2") UPVC double glazed window to the front, storage cupboard, radiator and cast iron fireplace.

# Bedroom 2

3.99m x 2.68m (13' 1" x 8' 10") UPVC double glazed window to the rear, storage cupboard with access to the attic, radiator and cast iron fireplace.

## **Bedroom 3**

3.02m x 2.02m (9' 11" x 6' 8") UPVC double glazed window to the rear and radiator.