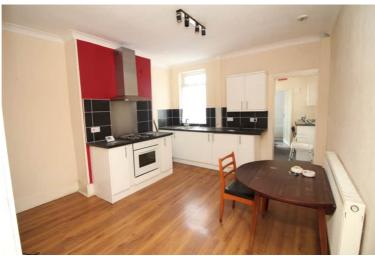

# **Dining Kitchen**

3.97m x 3.71m (13' 0" x 12' 2") Matching wall & base units, works surfaces incorporating a stainless steel sink & drainer unit. Integrated electric oven & electric hob with extractor over. Wood effect laminate flooring, radiator, uPVC double glazed window to the rear, stairs to the first floor and doorway to the utility room.