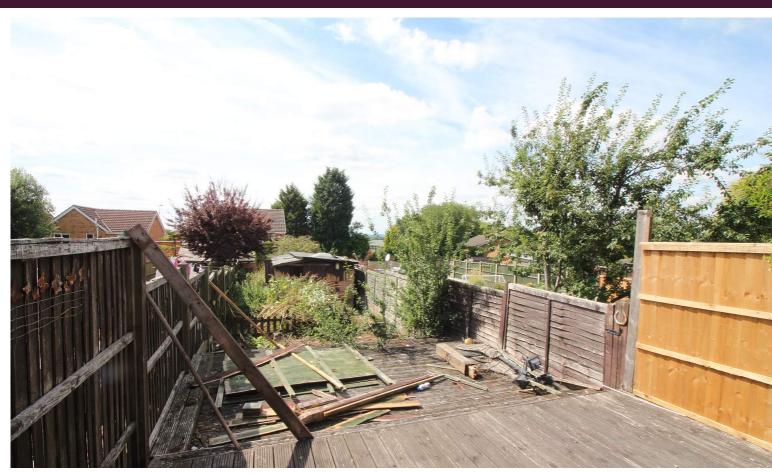

## **Outside**

The rear garden comprises of timber decking patios and is enclosed by fencing to the perimeter with shared gated access to the side.