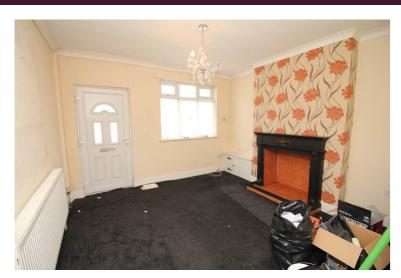

## Lounge

 $3.74 \text{m} \times 3.72 \text{m} (12' 3" \times 12' 2")$  UPVC entrance door, uPVC double glazed window to the front, radiator, fireplace with wooden surround, door to the inner hall.