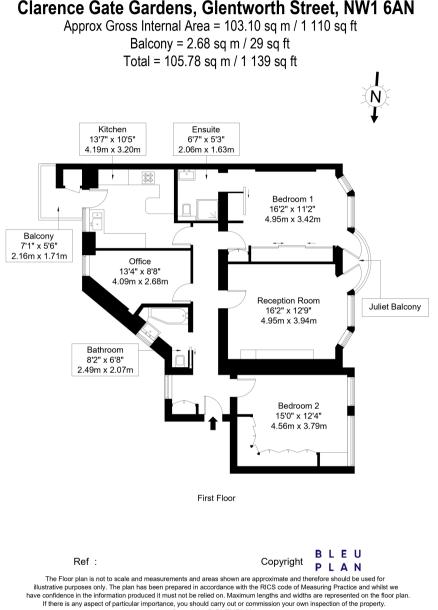

#### **Clarence Gate Gardens Glentworth Street, NW1**

This beautifully presented, three-bedroom apartment boasts a complete modern renovation with top-of-the-line finishes throughout. The spacious living room is perfect for entertaining, while the generously sized second double bedroom provides ample space for guests. A versatile study/guest bedroom offers additional flexibility. The separate, fully fitted kitchen features a breakfast bar and all appliances, perfect for the home chef. Regent's Park is moments away for peaceful strolls or picnics. Professionals will love the proximity to Baker Street and Marylebone Stations for a quick commute. Close to restaurants, shops and leisure facilities of Marylebone High Street. This well-managed private portered block offers peace of mind, with a lift for added convenience. Immediately available.