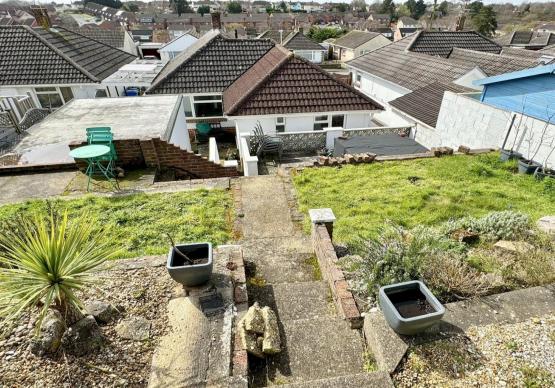

## Bridport Road, Poole, BH12 4BY FREEHOLD PRICE £375,000

A 3 double bedroom, 2 bathroom, extended detached bungalow, set in a quiet road and offered for sale with no forward chain. The property has well planned accommodation to include a double reception room to the front, with lounge area and separate dining area, along with 3 good size bedrooms, a kitchen and family bathroom. It offers further potential for converting into more open plan living and has a detached garage and off road parking for 3 cars. The rear garden is tiered and extremely private with further landscaping potential.

- 3 bedroom, extended detached bungalow
- Main bedroom with ensuite shower room
- Spacious lounge with separate dining area
- Kitchen, fitted in a range of units with roll top work tops over and fitted with 4 ring gas hob, oven, extractor, washing machine and fridge
- · Potential to make more open plan living
- Sold vacant with no forward chain
- Generous driveway leading to a detached garage with power and light
- Gas central heating via radiators and gas central heating
- Private rear tiered garden offering potential for further landscaping