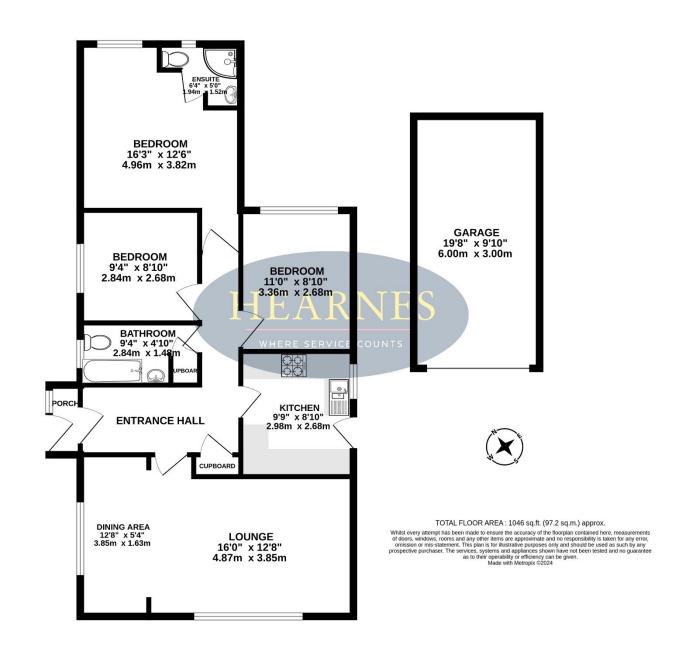

## Bridport Road, Poole, BH12 4BY FREEHOLD PRICE £375,000

A 3 double bedroom, 2 bathroom, extended detached bungalow, set in a quiet road and offered for sale with no forward chain. The property has well planned accommodation to include a double reception room to the front, with lounge area and separate dining area, along with 3 good size bedrooms, a kitchen and family bathroom. It offers further potential for converting into more open plan living and has a detached garage and off road parking for 3 cars. The rear garden is tiered and extremely private with further landscaping potential.

- 3 bedroom, extended detached bungalow
- Main bedroom with ensuite shower room
- Spacious lounge with separate dining area
- Kitchen, fitted in a range of units with roll top work tops over and fitted with 4 ring gas hob, oven, extractor, washing machine and fridge
- · Potential to make more open plan living
- Sold vacant with no forward chain
- Generous driveway leading to a detached garage with power and light
- Gas central heating via radiators and gas central heating
- Private rear tiered garden offering potential for further landscaping