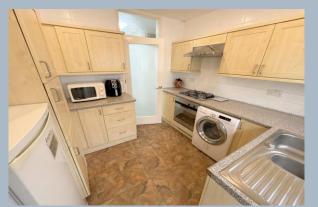

- 3 bedroom, extended detached bungalow
- Main bedroom with ensuite shower room
- Spacious lounge with separate dining area
- Kitchen, fitted in a range of units with roll top work tops over and fitted with 4 ring gas hob, oven, extractor, washing machine and fridge
- · Potential to make more open plan living
- Sold vacant with no forward chain
- Generous driveway leading to a detached garage with power and light
- Gas central heating via radiators and gas central heating
- Private rear tiered garden offering potential for further landscaping