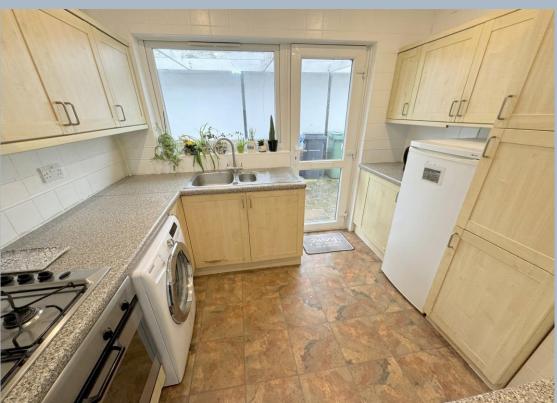

- 3 bedroom, extended detached bungalow
- Main bedroom with ensuite shower room
- Spacious lounge with separate dining area
- Kitchen, fitted in a range of units with roll top work tops over and fitted with 4 ring gas hob, oven, extractor, washing machine and fridge
- · Potential to make more open plan living
- Sold vacant with no forward chain
- Generous driveway leading to a detached garage with power and light
- Gas central heating via radiators and gas central heating
- Private rear tiered garden offering potential for further landscaping