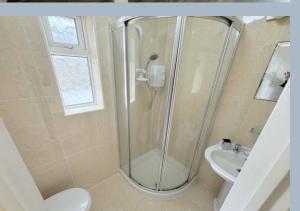

- 3 bedroom, extended detached bungalow
- Main bedroom with ensuite shower room
- Spacious lounge with separate dining area
- Kitchen, fitted in a range of units with roll top work tops over and fitted with 4 ring gas hob, oven, extractor, washing machine and fridge
- · Potential to make more open plan living
- Sold vacant with no forward chain
- Generous driveway leading to a detached garage with power and light
- Gas central heating via radiators and gas central heating
- Private rear tiered garden offering potential for further landscaping