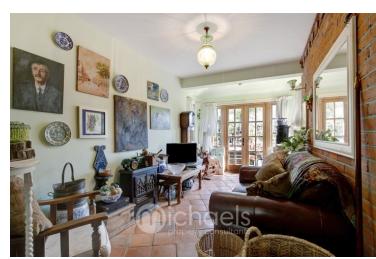

## Living Room

16'0" x 12'6" (4.88m x 3.81m)

### Sitting Room/Sun Room

16' 2" x 7' 9" (4.93m x 2.36m)