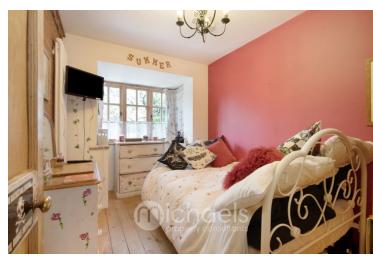

#### **Bedroom Five/Reception Room**

13' 11" x 7' 9" (4.24m x 2.36m)

#### **Bedroom One**

23' 2" x 13' 6" (7.06m x 4.11m)

#### **Bedroom Two**

11'0" x 8'6" (3.35m x 2.59m)

#### **Bedroom Three**

10' 6" x 7' 11" (3.20m x 2.41m)

#### **Bedroom Four**

9' 2" x 7' 9" (2.79m x 2.36m)