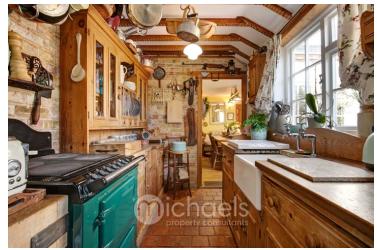

Guide Price £500,000 - £525,000

# £500,000



- Beautifully Presented Throughout
- Short Walk To The Train Station
- Double-Storey Extension
- Driveway To The Rear
- Sought After Village Of White Notley
- Period Features Throughout
- Generous Plot
- Multiple Reception Rooms
- New To The Market
- Five Bedroom House

10 Station Road, White Notley, Witham, Essex. CM8 1RR.

\*\* Guide Price £500,000 - £525,000 \*\*

A quintessentially British five-bedroom end terraced house situated within the ever-sought-after village of White Notley.





# Property Details.

## Living Room



16'0" x 12'6" (4.88m x 3.81m)

### **Dining Room**



13' 3" x 12' 9" (4.04m x 3.89m)

#### Kitchen



12' 2" x 6' 6" (3.71m x 1.98m)

#### **Bathroom**

7' 2" x 6' 6" (2.18m x 1.98m)

#### **Bedroom Five/Reception Room**



13' 11" x 7' 9" (4.24m x 2.36m)

### Sitting Room/Sun Room



16' 2" x 7' 9" (4.93m x 2.36m)

# First Floor Landing

# Property Details.

#### **Bedroom One**





23' 2" x 13' 6" (7.06m x 4.11m)

#### **Bedroom Two**

11'0" x 8'6" (3.35m x 2.59m)

#### **Bedroom Three**



10' 6" x 7' 11" (3.20m x 2.41m)

#### **Bedroom Four**



9' 2" x 7' 9" (2.79m x 2.36m)

#### Rear Garden





**Parking** 

There is a driveway to the rear of the dwelling.

## Frontage

# Property Details.

#### **Floorplans**



#### Location



# **Energy Ratings**

We have not carried out a structural survey and the services, appliances and specific fittings have not been tested. All photograp