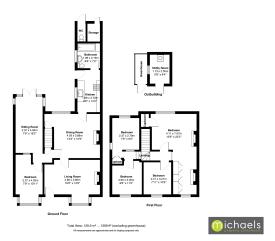

#### **Floorplans**

## Living Room

16'0" x 12'6" (4.88m x 3.81m)

### **Dining Room**

13' 3" x 12' 9" (4.04m x 3.89m)

#### Kitchen

12' 2" x 6' 6" (3.71m x 1.98m)

#### **Bathroom**

7' 2" x 6' 6" (2.18m x 1.98m)

#### **Bedroom Five/Reception Room**

13' 11" x 7' 9" (4.24m x 2.36m)

### Sitting Room/Sun Room

16' 2" x 7' 9" (4.93m x 2.36m)

#### **Bedroom One**

23' 2" x 13' 6" (7.06m x 4.11m)

#### **Bedroom Two**

11'0" x 8'6" (3.35m x 2.59m)

#### **Bedroom Three**

10' 6" x 7' 11" (3.20m x 2.41m)

#### **Bedroom Four**

9' 2" x 7' 9" (2.79m x 2.36m)