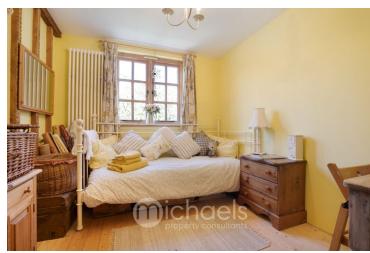

#### **Bedroom Two**

11'0" x 8'6" (3.35m x 2.59m)

#### **Bedroom Three**

10' 6" x 7' 11" (3.20m x 2.41m)

#### **Bedroom Four**

9' 2" x 7' 9" (2.79m x 2.36m)