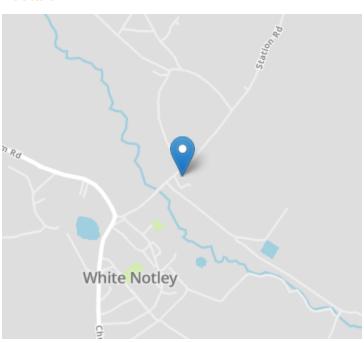

#### Location

10 Station Road, White Notley, Witham, Essex. CM8 1RR.

\*\* Guide Price £500,000 - £525,000 \*\*

A quintessentially British five-bedroom end terraced house situated within the ever-sought-after village of White Notley.