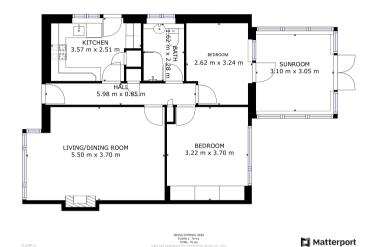

sed Garden**
- **Shower Room**

- No Chain
- Detached Bungalow In A Sought After Location
- Conservatory
- Garage And Driveway Allowing For Multiple Cars To
- Open Plan Kitchen Dining And Living Space

**Offers Over** 

£235,000

**Reduced** 



Tel: 01302 247754 Email: info@thepropertyhive.co.uk Web: www.thepropertyhive.co.uk

### **Owner's View**

3D Virtual Tour Available-Take a closer, more detailed look around via our 3D Virtual Tour! Don't forget that you can also check availability for viewings online via a visit to our website...

Well presented detached bungalow located in the popular area of Bessacarr. The bungalow has been renovated inside and out and ready to move straight into. Local shops, bus routes and good walks are on the doorstep.

#### **Ground Floor**

### Floor Plan



### Open Plan Kitchen Dining And Living Space







#### Conservatory



First Bedroom





Tel: 01302 247754 Email: info@thepropertyhive.co.uk Web: www.thepropertyhive.co.uk

#### **Second Bedroom**



#### **Shower Room**





**External** 

### **Front Aspect**



Rear Garden





### **Property Information**

Council Tax Band - Band C
Utilities - Mains Gas, Mains Electricity, Mains Water
Water Meter - Yes
Average Annual Electricity Bills Average Annual Gas Bills Average Annual Water Bills Tenure - Freehold
Solar Panels - No



Tel: 01302 247754 Email: info@thepropertyhive.co.uk Web: www.thepropertyhive.co.uk



Space Heating System - no
Approximate Heating System Installation Date - 2011
Water Heating System Approximate Water Heating Installation Date Boiler Location - Garage
Approx