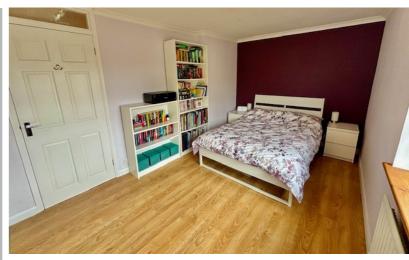

#### Master Bedroom

13' 5" x 9' 1" (4.09m x 2.77m) Window to the rear aspect, built in wardrobe, double radiator, laminate flooring.