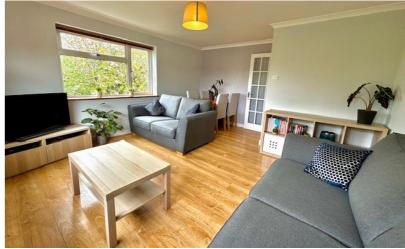

#### Lounge

13' 5" x 15' 3" (4.09m x 4.65m) Windows to the rear and side aspect, laminate flooring, double radiator.