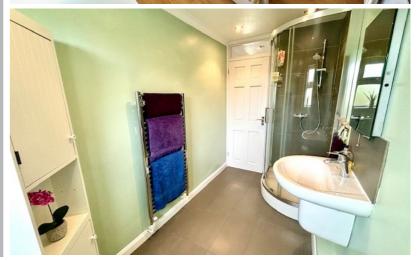

#### Bathroom

5' 2" x 10' 4" (1.57m x 3.15m) Tiled flooring, shower cubicle with partially tiled walls, mixer tap, heated towel rail, tiled splash back, WC.