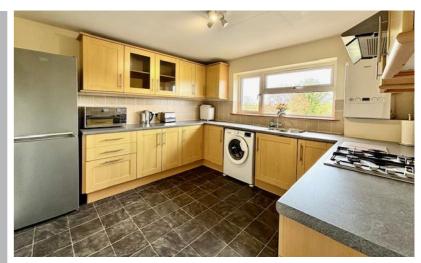

#### Kitchen

11' 2" x 10' 5" (3.40m x 3.17m) Double glazed windows to the front aspect, wall and base units, space for a washing machine, integral oven and gas hob, space for fridge/freezer, double drainer sink, partially tiled walls, double radiator, boiler, lino flooring.