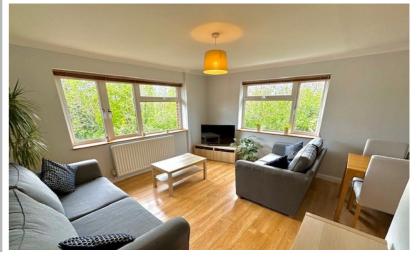

#### Lounge

13' 5" x 15' 3" (4.09m x 4.65m) Windows to the rear and side aspect, laminate flooring, double radiator.