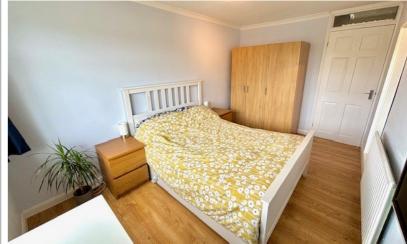

#### Master Bedroom

13' 5" x 9' 1" (4.09m x 2.77m) Window to the rear aspect, built in wardrobe, double radiator, laminate flooring.