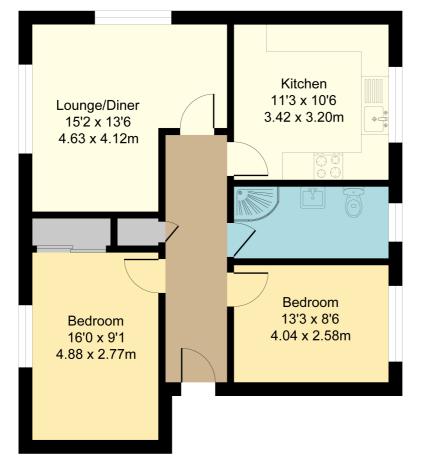

#### Lounge

13' 5" x 15' 3" (4.09m x 4.65m) Windows to the rear and side aspect, laminate flooring, double radiator.

#### Kitchen

11' 2" x 10' 5" (3.40m x 3.17m) Double glazed windows to the front aspect, wall and base units, space for a washing machine, integral oven and gas hob, space for fridge/freezer, double drainer sink, partially tiled walls, double radiator, boiler, lino flooring.

#### Master Bedroom

13' 5" x 9' 1" (4.09m x 2.77m) Window to the rear aspect, built in wardrobe, double radiator, laminate flooring.

#### Bedroom Two

8' 5" x 13' 3" (2.57m x 4.04m) Window to the front aspect, laminate flooring, double radiator.

Total Area: 62.6 m<sup>2</sup> ... 674 ft<sup>2</sup> All Measurements are approximate and for display purposes only

All measurements are approximate and quoted in metric with imperial equivalents and for general guidance only and whilst every attempt has been made to ensure accuracy, they must not be relied on. The fixtures, fittings and appliances referred to have not been tested and therefore no guarantee can be given and that they are in working order. Internal photographs are reproduced for general information and it must not be inferred that any item shown is included with the property. For a free