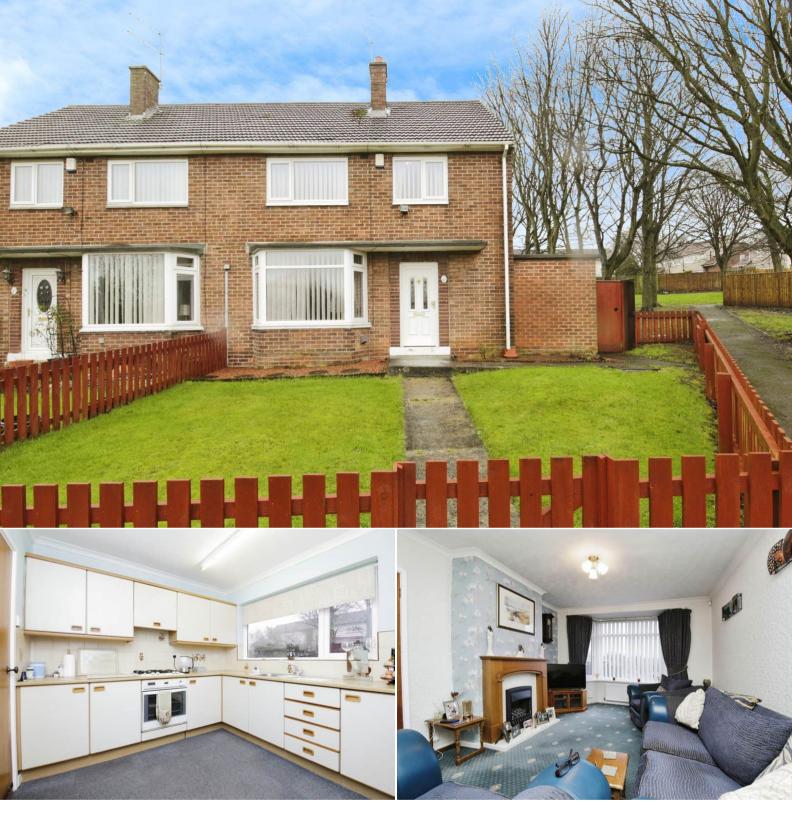

## Buddle Close Peterlee

Bettermove are proud to present this 3 bedroom semi-detached house in Peterlee available with no forward chain.

The property benefits from double glazing, gas central heating throughout and has ample on street parking available nearby. The council tax band is A.

The interior of this well presented property comprises a spacious living room with dining area, fitted kitchen and utility room on the ground floor. The first floor consists of 3 bedrooms and the family bathroom. The exterior boasts a private rear garden, perfect for enjoying the summer months.