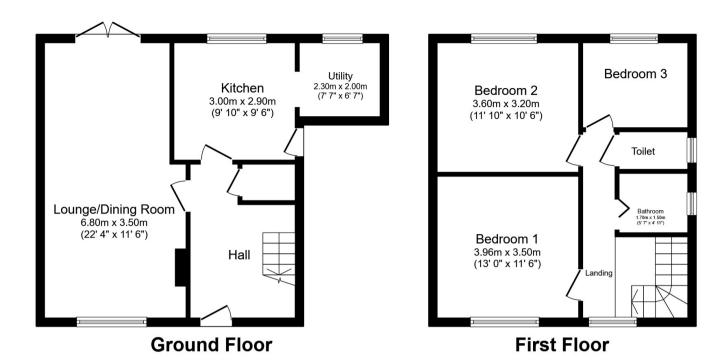

The interior of this well presented property comprises a spacious living room with dining area, fitted kitchen and utility room on the ground floor. The first floor consists of 3 bedrooms and the family bathroom. The exterior boasts a private rear garden, perfect for enjoying the summer months.

Total floor area 88.1 sq.m. (949 sq.ft.) approx

This floor plan is for illustrative purposes only. It is not drawn to scale. Any measurements, floor areas (including any total floor area), openings and orientation are approximate. No details are guaranteed, they cannot be relied upon for any purpose and they do not form part of any agreement. No liability is taken for any error, omission or misstatement. A party must rely upon its own inspection(s). Powered by www.focalagent.com