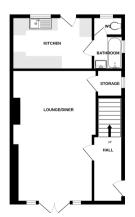

## **EPC Rating: D**

Council Tax Band - B

GROUND FLOOR 513 sq.ft. (47.6 sq.m.) approx. 1ST FLOOR 371 sq.ft. (34.5 sq.m.) approx

white very adentify two beets inside to ensure the discussive in whopsain contained network, theorem whopsain of beets, head, contain and any other instraint are approaches and no recognitive transmission of any ensure, onession or motivatement. This particular bits for administrative proposed with should be used as such by only prospective purchases. The anticidual systems adding or additionals can be appressed as to the the metal systems adding or additional can be given. Made with Metroper 62254