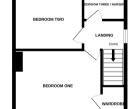

## Landing

Glazed window to side, access to loft and fitted carpet.

## Bedroom One

15' 0" x 11' 5" (4.57m x 3.48m) Double glazed windows to front, storage cupboard, fitted carpet and radiator.

## Bedroom Two

11' 0" x 8' 6" (3.35m x 2.59m) Double glazed window to rear, radiator and fitted carpet.