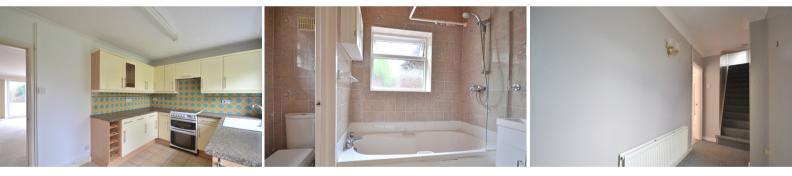

## Kitchen

13' 2" x 8' 6" (4.01m x 2.59m) Double glazed door and window to rear, fitted kitchen, tiled flooring and gas central heating boiler.

### Bathroom

Glazed window to side, panel bath with mixer shower above, vanity unit with wash hand basin and vinyl flooring.

W/c

Glazed window to rear, low flush w/c, radiator and vinyl flooring.