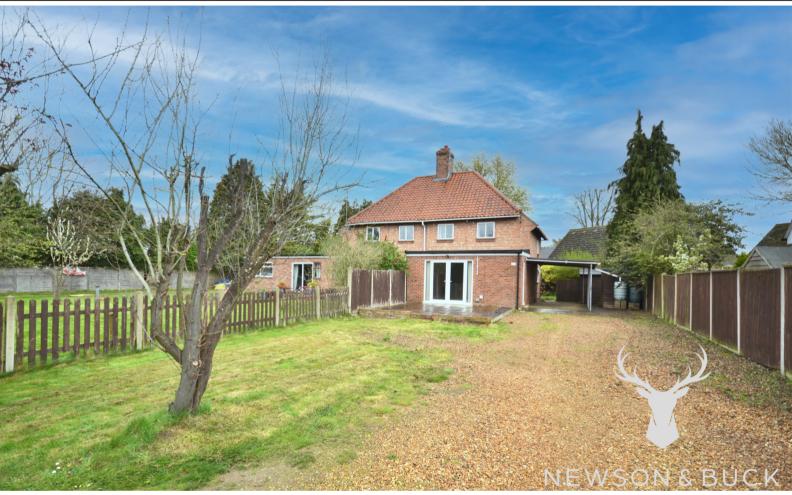

# 32 South Wootton Lane, King's Lynn, Norfolk PE30 3BS £250,000

A beautifully positioned two/three bedroom semi-detached home situated down a private road just off South Wootton Lane. The accommodation comprises hall, lounge diner, kitchen, bathroom with separate w/c, two double bedrooms and bedroom three / nursery. The property further benefits from gas central heating, double glazing, off road parking for numerous vehicles, carport and gardens to front and rear. Local amenities can be found nearby including schooling, with more extensive facilities found in King's Lynn Town Centre including a main line rail link into Cambridge and London King's Cross.

### Garden

To the front of the property is a shingled driveway creating off road parking for numerous vehicles, leading to the carport. The remaining frontage is laid to lawn.

A side gate leads to the mature rear garden which has a small paving area with the remainder laid to lawn.