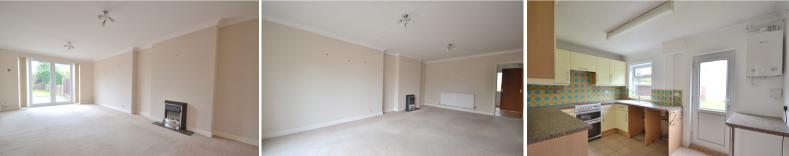

#### Lounge Diner

21' 1" x 13' 7" (6.43m x 4.14m) Max - Double glazed doors and windows to front, two radiators, fitted carpet and storage cupboard with window to side.

## Kitchen

13' 2" x 8' 6" (4.01m x 2.59m) Double glazed door and window to rear, fitted kitchen, tiled flooring and gas central heating boiler.