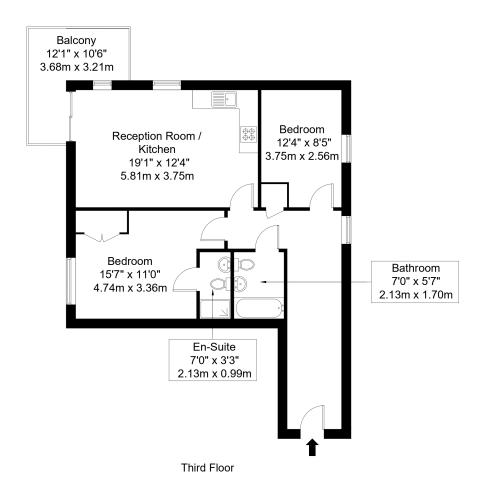

### **Odette Court, WD6 1GQ**

Approx Gross Internal Area = 67.92 sq m / 731 sq ft

Balcony = 7.77 sq m / 84 sq f

Total = 75.69 sq m / 814 sq f

Ref : Copyright B L E U

The Floor plan is not to scale and measurements and areas shown are approximate and therefore should be used for illustrative purposes only. The plan has been prepared in accordance with the RICS code of Measuring Practice and whilst we have confidence in the information produced it must not be relied on. Maximum lengths and widths are represented on the floor plan.

If there is any aspect of particular importance, you should carry out or commission your own inspection of the property.

Copyright @ BleuPlan