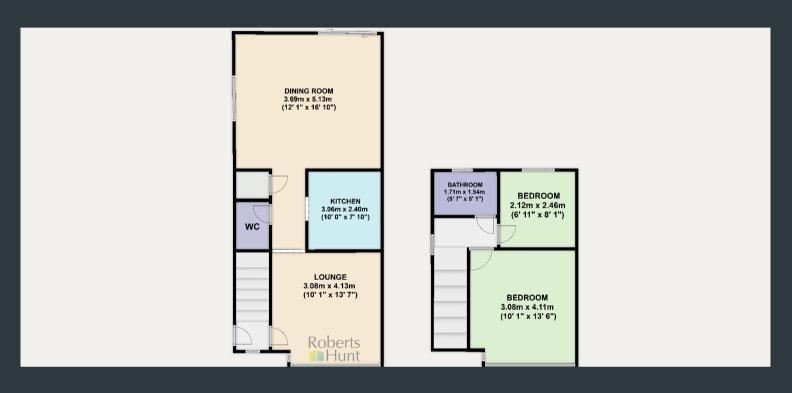

# **Living Room**

3.08m x 4.13m (10' 1" x 13' 7") Front aspect double glazed bay window, carpeted flooring, wall mounted radiator and entryway to;

## Kitchen

3.06m x 2.40m (10' 0" x 7' 10") Eye and base level units with integrated drainage sink, oven, gas hob, extractor fan and space for white goods.

# **Dining Room**

3.69m x 5.13m (12' 1" x 16' 10") Side aspect double glazed windows and rear sliding doors to garden, carpeted flooring, built in bar and wall mounted radiator.

# Downstairs WC

Low level WC, carpeted flooring and wash basin.

## **Bedroom One**

3.08m x 4.11m (10' 1" x 13' 6") Front aspect double glazed bay window, fitted wardrobes, carpeted flooring and wall mounted radiators.

## **Bedroom Two**

2.12m x 2.46m (6' 11" x 8' 1") Rear aspect double glazed windows, carpeted flooring and wall mounted radiator.

## **Bathroom**

1.71m x 1.54m (5' 7" x 5' 1") Rear aspect double glazed window with frosted glass, bath tub with shower attachment, low level WC and pedestal wash basin.