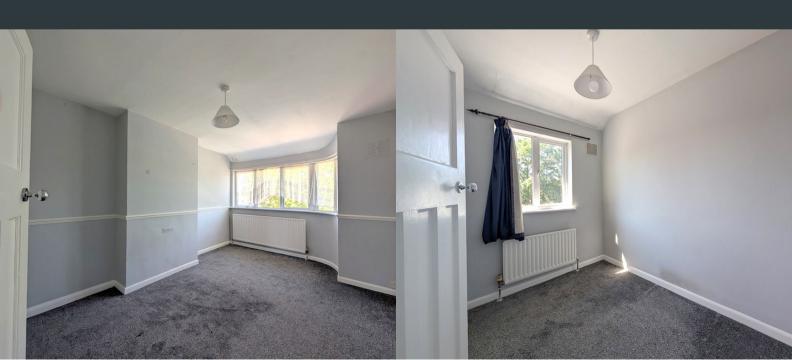

## **Bedroom One**

3.08m x 4.11m (10' 1" x 13' 6") Front aspect double glazed bay window, fitted wardrobes, carpeted flooring and wall mounted radiators.

## **Bedroom Two**

2.12m x 2.46m (6' 11" x 8' 1") Rear aspect double glazed windows, carpeted flooring and wall mounted radiator.