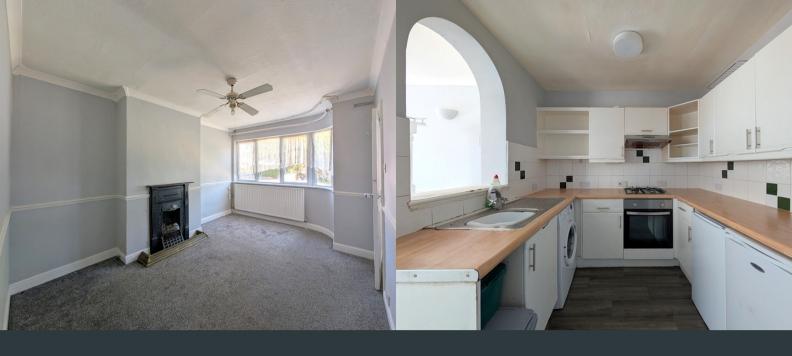

# **Living Room**

3.08m x 4.13m (10' 1" x 13' 7") Front aspect double glazed bay window, carpeted flooring, wall mounted radiator and entryway to;

## Kitchen

3.06m x 2.40m (10' 0" x 7' 10") Eye and base level units with integrated drainage sink, oven, gas hob, extractor fan and space for white goods.