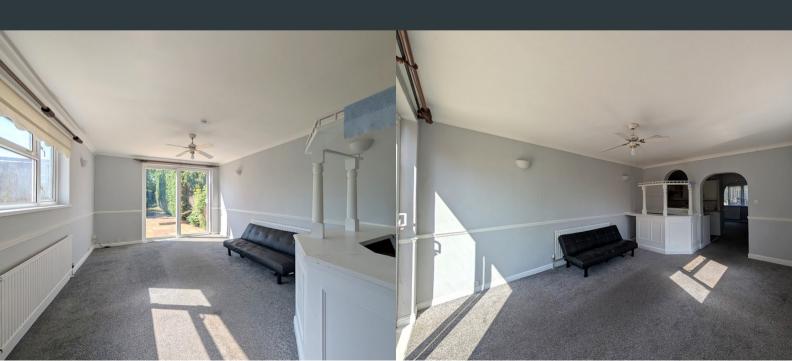

# **Dining Room**

3.69m x 5.13m (12' 1" x 16' 10") Side aspect double glazed windows and rear sliding doors to garden, carpeted flooring, built in bar and wall mounted radiator.