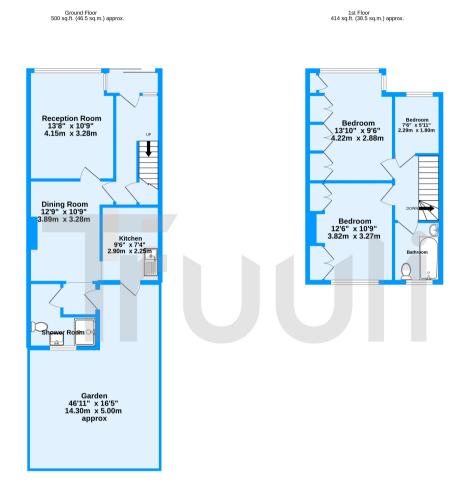

Windermere Road, Streatham Vale, SW16

TOTAL FLOOR AREA: 915 sq.ft. (85.0 sq.m.) approx. ery attempt has been made to ensure the accuracy of the floorplan contained here,

Whits every attempt has been made to ensure the accuracy of the floorpian contained here, measurements of doors, windows, crooms and any other items are approximate and no responsibility is taken for any error, omission or mis-statement. This plan is for illustrative purposes only and should be used as such by any prospective purchaser. The services, systems and appliances shown have been tested and no guarantee as to their operability or efficiency can be given.

as to their operability or efficiency can be given.