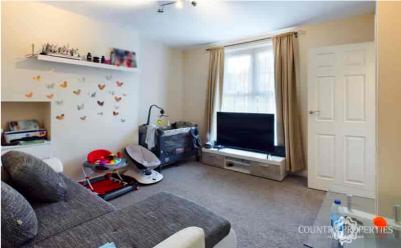

#### Living Room

UPVC double glazed Georgian style window to the front aspect. Fully carpeted. TV and power points. Radiator. Door to under stairs storage cupboard housing fuse box within. Door to kitchen.