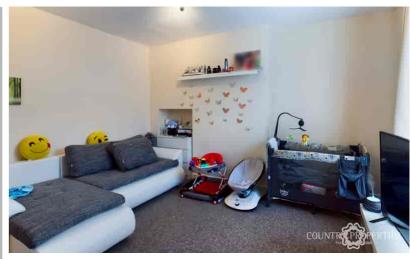

#### Living Room

UPVC double glazed Georgian style window to the front aspect. Fully carpeted. TV and power points. Radiator. Door to under stairs storage cupboard housing fuse box within. Door to kitchen.