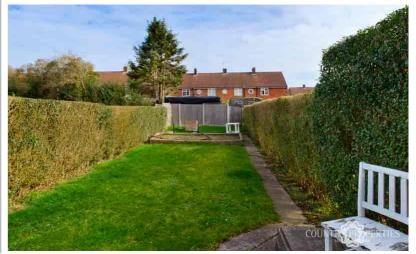

### EXTERIOR

Front Garden

The property benefits from off road parking for one vehicle. Rear Garden

Mainly laid to lawn with path leading to rear of plot. Gated side access.

All measurements are approximate and quoted in metric with imperial equivalents and for general guidance only and whilst every attempt has been made to ensure accuracy, they must not be relied on. The fixtures, fittings and appliances referred to have not been tested and therefore no guarantee can be given and that they are in working order. Internal photographs are reproduced for general information and it must not be inferred that any item shown is included with the property. For a free valuation, contact the numbers listed on the brochure