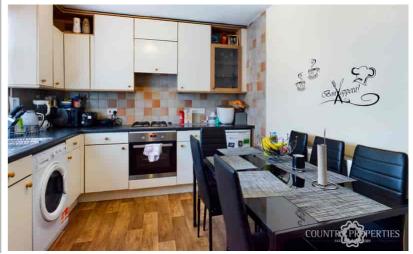

#### Kitchen

A fully fitted kitchen with a range of matching wall and base cupboards with a ? worktop over, inset with a stainless steel sink unit. Electric oven with four burner gas hob and extractor hood over. Under counter fridge. Washing machine. Laminate flooring. Gas central heating boiler. Door to lobby leading to door to rear garden.