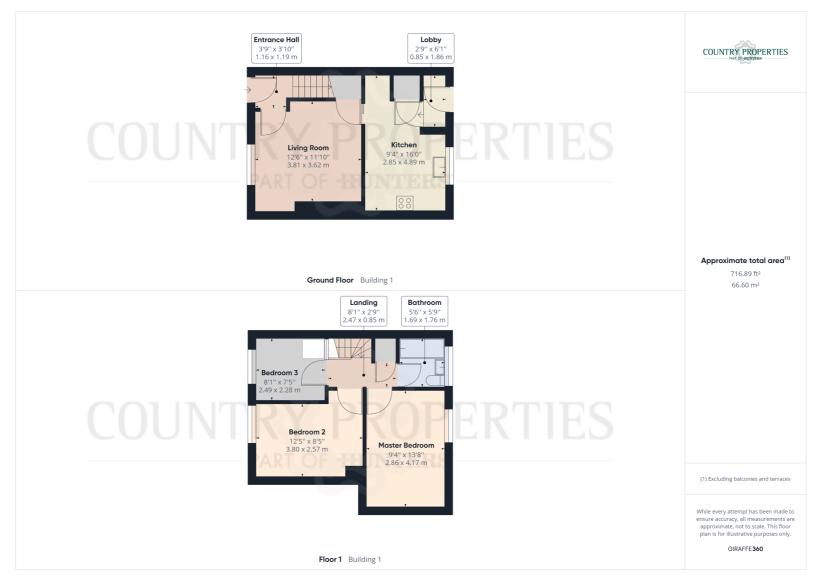

#### **GROUND FLOOR**

#### **Entrance Hall**

Entry via part glazed UPVC front door with obscure glass leading through to the entrance hall. Stairs to first floor. Fully carpeted. Telephone point. Door to living room.

#### Living Room

UPVC double glazed Georgian style window to the front aspect. Fully carpeted. TV and power points. Radiator. Door to under stairs storage cupboard housing fuse box within. Door to kitchen.

#### Kitchen

A fully fitted kitchen with a range of matching wall and base cupboards with a ? worktop over, inset with a stainless steel sink unit. Electric oven with four burner gas hob and extractor hood over. Under counter fridge. Washing machine. Laminate flooring. Gas central heating boiler. Door to lobby leading to door to rear garden.

#### FIRST FLOOR

#### Landing

Fully carpeted. Doors to all rooms.

#### Master Bedroom

Double glazed UPVC Georgian style window to the rear aspect. Fully carpeted. TV and power points. Radiator.

#### Second Bedroom

Double glazed UPVC Georgian style window to the front aspect. Fully carpeted. Power points. Radiator.

#### Third Bedroom

Double glazed UPVC Georgian style window to the front aspect. Fully carpeted. Power points. Radiator.

#### Family Bathroom

Suite comprising of panel bath with chrome taps and shower over. Low level WC with push flush. Wash hand basin with chrome taps. Laminate flooring. Radiator. Double glazed UPVC window with obscure glass to the rear aspect.