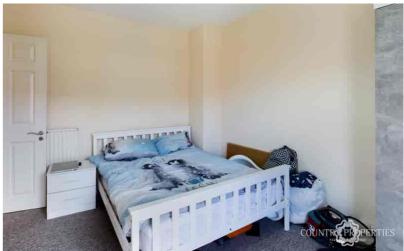

#### Master Bedroom

Double glazed UPVC Georgian style window to the rear aspect. Fully carpeted. TV and power points. Radiator.

#### Second Bedroom

Double glazed UPVC Georgian style window to the front aspect. Fully carpeted. Power points. Radiator.

#### Third Bedroom

Double glazed UPVC Georgian style window to the front aspect. Fully carpeted. Power points. Radiator.