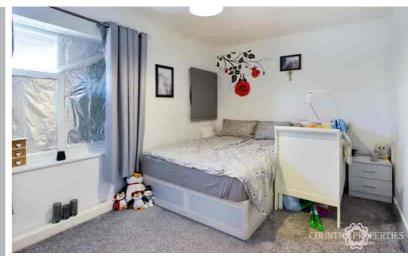

#### Master Bedroom

Double glazed UPVC Georgian style window to the rear aspect. Fully carpeted. TV and power points. Radiator.

#### Second Bedroom

Double glazed UPVC Georgian style window to the front aspect. Fully carpeted. Power points. Radiator.

#### Third Bedroom

Double glazed UPVC Georgian style window to the front aspect. Fully carpeted. Power points. Radiator.