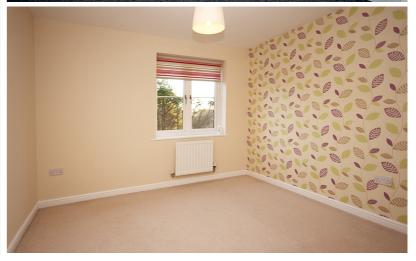

### **Bedroom**

12' 7" (max) x 10' 1" (max) (3.84m x 3.07m) Double glazed window to rear. Radiator.