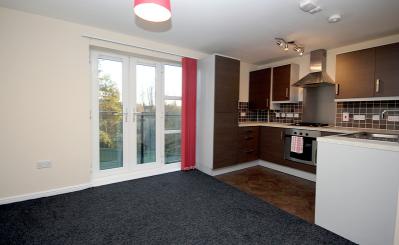

# Lounge Area

12' 7" x 11' 11" (3.84m x 3.63m) Double glazed French doors with sidelight opening onto Juliet balcony to the rear aspect. Two radiators. Opening to:

#### Kitchen Area

9' 4" x 6' 3" (2.84m x 1.91m) A range of wall and base units with rolled edge worksurfaces and tiled splashbacks.

Stainless steel sink with drainer and mixer tap over. Electric oven with gas hob and stainless steel splashback and extractor hood over. Integrated fridge/freezer and washing machine. Combination boiler enclosed in wall cupboard.