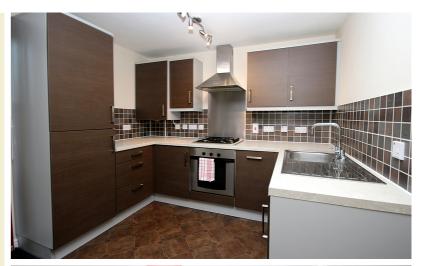

#### Kitchen Area

9' 4" x 6' 3" (2.84m x 1.91m) A range of wall and base units with rolled edge worksurfaces and tiled splashbacks.

Stainless steel sink with drainer and mixer tap over. Electric oven with gas hob and stainless steel splashback and extractor hood over. Integrated fridge/freezer and washing machine. Combination boiler enclosed in wall cupboard.