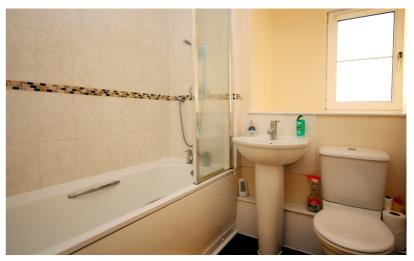

#### **Bathroom**

Three piece suite comprising panel enclosed bath with shower and glass side screen, low level flush wc and pedestal mounted wash hand basin. Part tiled walls. Radiator. Obscure double glazed window to side.