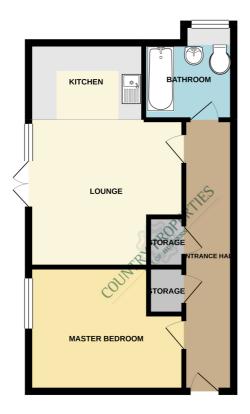

## **Entrance Hall**

Telephone entry phone. Radiator. Doors into bedroom, lounge/kitchen and bathroom. Two large storage cupboards.

# Lounge Area

12' 7" x 11' 11" (3.84m x 3.63m) Double glazed French doors with sidelight opening onto Juliet balcony to the rear aspect. Two radiators. Opening to:

#### Kitchen Area

9' 4" x 6' 3" (2.84m x 1.91m) A range of wall and base units with rolled edge worksurfaces and tiled splashbacks.

Stainless steel sink with drainer and mixer tap over. Electric oven with gas hob and stainless steel splashback and extractor hood over. Integrated fridge/freezer and washing machine. Combination boiler enclosed in wall cupboard.

### **Bedroom**

12' 7" (max) x 10' 1" (max) (3.84m x 3.07m) Double glazed window to rear. Radiator.

#### **Bathroom**

Three piece suite comprising panel enclosed bath with shower and glass side screen, low level flush wc and pedestal mounted wash hand basin. Part tiled walls. Radiator. Obscure double glazed window to side.

PRELIMINARY DETAILS - NOT YET
APPROVED AND MAY BE SUBJECT TO
CHANGES

Whilst every attempt has been made to ensure the accuracy of the floorplan contained here, measurements of doors, kindows, rooms and any other items are approximate and no responsibility is taken for any error, omission on rise statement. This plan is for illustrative purposes only and should be used as such by any prospective purchaser. The services, systems and appliances shown have not been tested and no guarantee as to their operation of efficiency can be given.