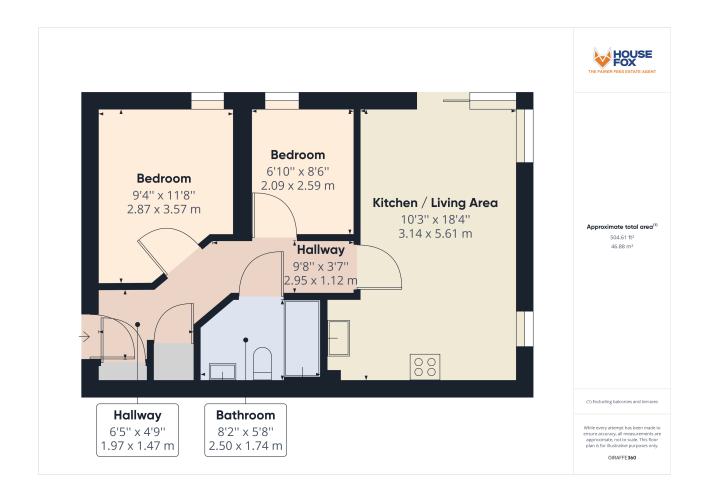

## Bedroom

9' 4" x 11' 8" (2.84m x 3.56m) Full length UPVc double glazed window with front aspect, radiator

## Bedroom

6' 10" x 8' 6" (2.08m x 2.59m) UPVC double glazed full length window to front aspect, radiator.

## Bathroom

8' 2" x 5' 8" (2.49m x 1.73m) Three piece white suite comprising panelled bath with fitted shower attachment and shower screen, low level WC, vanity wash hand basin with storage under, heated towel rail, extractor fan

## **Open Plan Living Room/Kitchen**

10' 3" x 18' 4" (3.12m x 5.59m) UPVC double glazed sliding doors opening to juliet balcony, two UPVC double glazed full length windows onto side aspect, range of wall to base units inset sink and drainer, integrated gas hob with oven under and extractor fan over, space for fridge freezer, space and plumbing for washing machine, space and plumbing for dish washer, two radiators.

#### **FLOORPLAN & EPC**