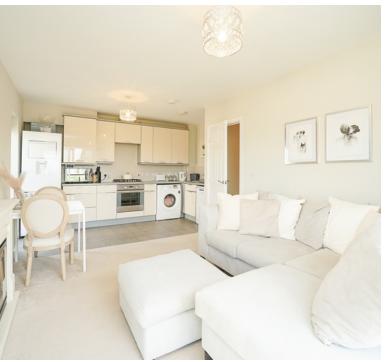

A spacious open-plan kitchen and living room, thoughtfully designed to create a seamless flow throughout the living space. The modern kitchen features high-quality fixtures and fittings, providing ample storage and workspace for culinary enthusiasts. The adjoining living area offers a welcoming ambiance, perfect for relaxing or entertaining guests.

## **Open Plan Living Room/Kitchen**

10' 3" x 18' 4" (3.12m x 5.59m) UPVC double glazed sliding doors opening to juliet balcony, two UPVC double glazed full length windows onto side aspect, range of wall to base units inset sink and drainer, integrated gas hob with oven under and extractor fan over, space for fridge freezer, space and plumbing for washing machine, space and plumbing for dish washer, two radiators.