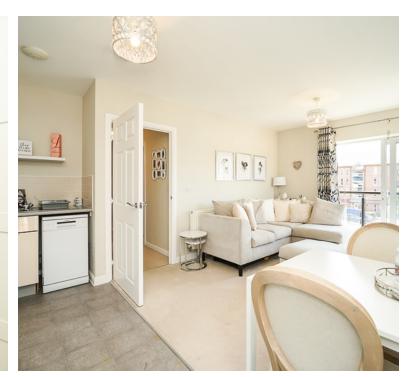

A spacious open-plan kitchen and living room, thoughtfully designed to create a seamless flow throughout the living space. The modern kitchen features high-quality fixtures and fittings, providing ample storage and workspace for culinary enthusiasts. The adjoining living area offers a welcoming ambiance, perfect for relaxing or entertaining guests.

One of the standout features of this flat is the charming Juliet balcony, which allows for an abundance of natural light to flood the living space while providing a pleasant area to enjoy fresh air and sunset views. The well-appointed balcony adds an elegant touch to the overall aesthetic of the property.

## **Open Plan Living Room/Kitchen**

10' 3" x 18' 4" (3.12m x 5.59m) UPVC double glazed sliding doors opening to juliet balcony, two UPVC double glazed full length windows onto side aspect, range of wall to base units inset sink and drainer, integrated gas hob with oven under and extractor fan over, space for fridge freezer, space and plumbing for washing machine, space and plumbing for dish washer, two radiators.