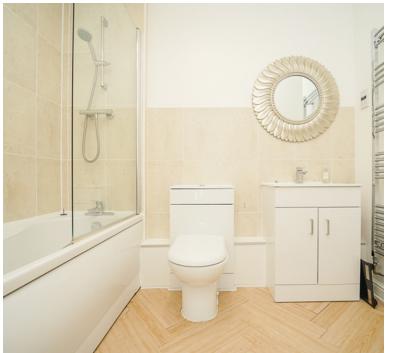

The two bedrooms within the flat are generously sized and have been tastefully decorated to complement the modern theme. Both rooms offer a peaceful retreat, ensuring restful nights for residents. Additionally, the flat benefits from a well-appointed bathroom, complete with contemporary fixtures and fittings.

## Bathroom

8' 2" x 5' 8" (2.49m x 1.73m) Three piece white suite comprising panelled bath with fitted shower attachment and shower screen, low level WC, vanity wash hand basin with storage under, heated towel rail, extractor fan