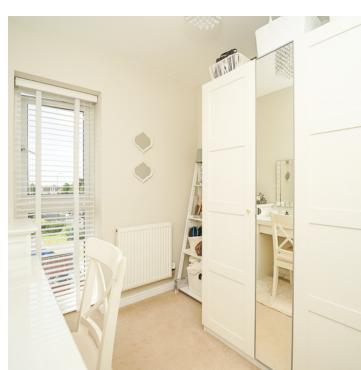

## Bedroom

9' 4" x 11' 8" (2.84m x 3.56m) Full length UPVc double glazed window with front aspect, radiator

## Bedroom

6' 10" x 8' 6" (2.08m x 2.59m) UPVC double glazed full length window to front aspect, radiator.