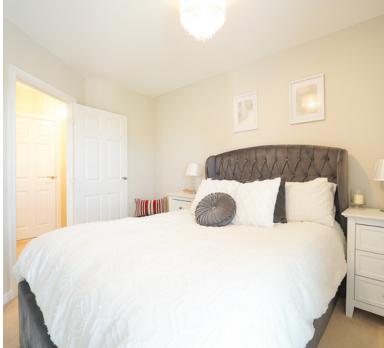

The two bedrooms within the flat are generously sized and have been tastefully decorated to complement the modern theme. Both rooms offer a peaceful retreat, ensuring restful nights for residents. Additionally, the flat benefits from a well-appointed bathroom, complete with contemporary fixtures and fittings.

## Bedroom

9' 4" x 11' 8" (2.84m x 3.56m) Full length UPVc double glazed window with front aspect, radiator

## Bedroom

6' 10" x 8' 6" (2.08m x 2.59m) UPVC double glazed full length window to front aspect, radiator.