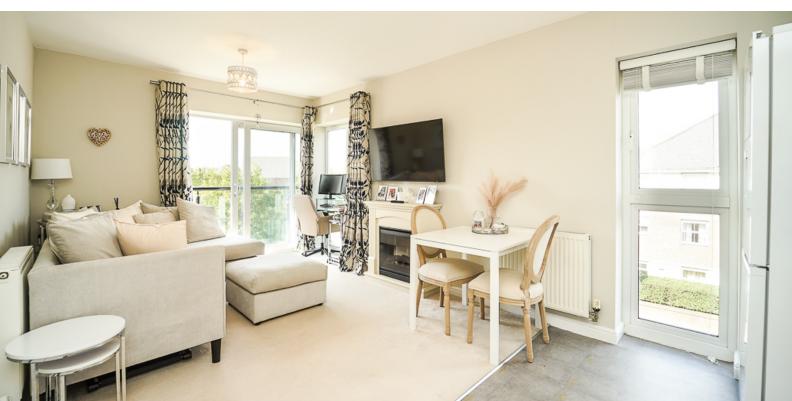

A spacious open-plan kitchen and living room, thoughtfully designed to create a seamless flow throughout the living space. The modern kitchen features high-quality fixtures and fittings, providing ample storage and workspace for culinary enthusiasts. The adjoining living area offers a welcoming ambiance, perfect for relaxing or entertaining guests.

One of the standout features of this flat is the charming Juliet balcony, which allows for an abundance of natural light to flood the living space while providing a pleasant area to enjoy fresh air and sunset views. The well-appointed balcony adds an elegant touch to the overall aesthetic of the property.

## **Open Plan Living Room/Kitchen**

10' 3" x 18' 4" (3.12m x 5.59m) UPVC double glazed sliding doors opening to juliet balcony, two UPVC double glazed full length windows onto side aspect, range of wall to base units inset sink and drainer, integrated gas hob with oven under and extractor fan over, space for fridge freezer, space and plumbing for washing machine, space and plumbing for dish washer, two radiators.