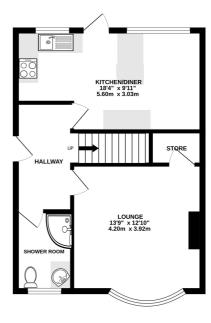

GROUND FLOOR 473 sq.ft. (44.0 sq.m.) approx.

### TOTAL FLOOR AREA: 848 sq.ft. (78.8 sq.m.) approx.

Whilst every attempt has been made to ensure the accuracy of the floorpian contained here, measurements of doors, windows, rooms and any other items are approximate and no responsibility is taken for any error, omission or mis-statement. This plan is for illustrative purposes only and should be used as such by any prospective purchaser. The services, systems and appliances shown have not been tested and no guarantee as to their operability or efficiency can be given.

Made with Metropix e2024