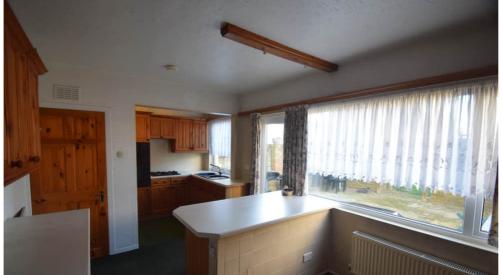

# **Description**

\*Offers In Excess Of £280,000\* Bright, semi-detached house dating from around 1930's in a popular location in Twydall. The property requires a fair degree of updating and modernising although benefits from a gas central heating system, double glazing and modern, ground floor shower room. There's an impressive, approximately 85ft Westerly facing rear garden with a garage to the rear, access via a side road. The house is offered for sale with no chain. Contact the Greyfox Sales Team in Rainham to book your viewing!

# **Key Features**

- Two Bedrooms
- Semi-Detached
- In Need of Updating
- Garage and Driveway
- Partial River Views
- Approximate 85ft Garden
- Kitchen/Diner
- Modern Shower Room