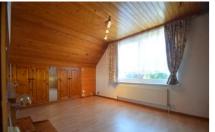

# **Description**

\*Offers In Excess Of £280,000\* Bright, semi-detached house dating from around 1930's in a popular location in Twydall. The property requires a fair degree of updating and modernising although benefits from a gas central heating system, double glazing and modern, ground floor shower room. There's an impressive, approximately 85ft Westerly facing rear garden with a garage to the rear, access via a side road. The house is offered for sale with no chain. Contact the Greyfox Sales Team in Rainham to book your viewing!

# **Key Features**

- Two Bedrooms
- Semi-Detached
- In Need of Updating
- Garage and Driveway
- Partial River Views
- Approximate 85ft Garden
- Kitchen/Diner
- Modern Shower Room