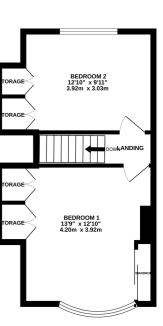

GROUND FLOOR 473 sq.ft. (44.0 sq.m.) approx.

### TOTAL FLOOR AREA: 848 sq.ft. (78.8 sq.m.) approx.

Whilst every attempt has been made to ensure the accuracy of the floorpian contained here, measurements of doors, windows, rooms and any other items are approximate and no responsibility is taken for any error, omission or mis-statement. This plan is for illustrative purposes only and should be used as such by any prospective purchaser. The services, systems and appliances shown have not been tested and no guarantee as to their operability or efficiency can be given.

Made with Metropix e2024