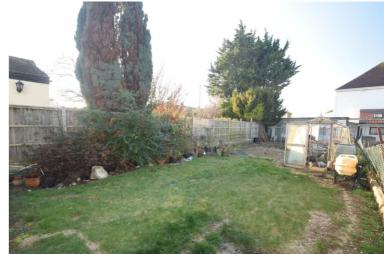

# **Description**

\*Offers In Excess Of £280,000\* Bright, semi-detached house dating from around 1930's in a popular location in Twydall. The property requires a fair degree of updating and modernising although benefits from a gas central heating system, double glazing and modern, ground floor shower room. There's an impressive, approximately 85ft Westerly facing rear garden with a garage to the rear, access via a side road. The house is offered for sale with no chain. Contact the Greyfox Sales Team in Rainham to book your viewing!

# **Key Features**

- Two Bedrooms
- Semi-Detached
- In Need of Updating
- Garage and Driveway
- Partial River Views
- Approximate 85ft Garden
- Kitchen/Diner
- Modern Shower Room