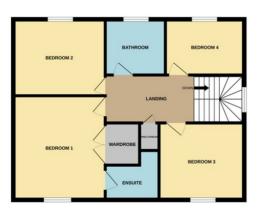

## **Bourne**

£340,000

\*\*\*VERY WELL PRESENTED SPACIOUS FAMILY HOME WITHIN WALKING DISTANCE OF BOURNE TOWN CENTRE\*\*\* Offers in Excess of £340,000 are invited for this detached property which is very well situated for local amenities and offers great living accommodation. Downstairs there is a welcoming entrance hallway and a lounge with double doors leading through to the dining room. There is also a separate study/playroom, breakfast kitchen, utility room and cloakroom. To the first floor there are four bedrooms with ensuite to master bedroom and a family bathroom whilst outside there is an immaculate rear garden and a driveway offering off road parking leading to the single garage. EPC Energy Rating currently unavailable - Council Tax Band D