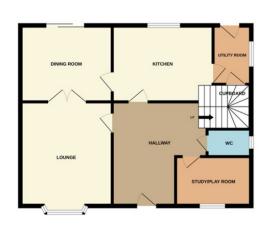

## **Bourne**

£340,000

\*\*\*VERY WELL PRESENTED SPACIOUS FAMILY HOME WITHIN WALKING DISTANCE OF BOURNE TOWN CENTRE\*\*\* Offers in Excess of £340,000 are invited for this detached property which is very well situated for local amenities and offers great living accommodation. Downstairs there is a welcoming entrance hallway and a lounge with double doors leading through to the dining room. There is also a separate study/playroom, breakfast kitchen, utility room and cloakroom. To the first floor there are four bedrooms with ensuite to master bedroom and a family bathroom whilst outside there is an immaculate rear garden and a driveway offering off road parking leading to the single garage. EPC Energy Rating currently unavailable - Council Tax Band D