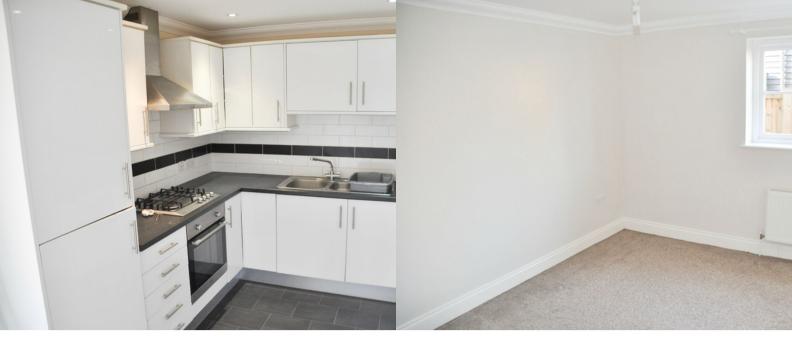

#### Kitchen

8' 10" x 8' 2" maximum (2.69m x 2.49m) Fitted with a range of base and eye level cupboards, integrated electric oven and gas hob with extractor over, stainless steel sink unit, spotlights, coved ceiling, washing machine, integrated fridge/freezer.

## Lounge/Diner

19' 7" x 10' 6" (5.97m x 3.20m) Two double glazed windows to side, radiator, coved ceiling, French doors to the outside amenities area and access to: