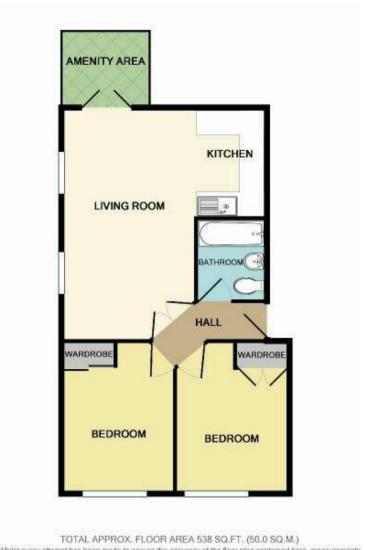

# ACCOMMODATION (WITH APPROXIMATE ROOM SIZES)

#### **GROUND FLOOR**

Communal entrance door leading to;

#### **Communal Entrance Hall**

With personal door of the Apartment into:

## **Entrance Lobby**

Entry-phone system, coved ceiling and door through to:

#### Bathroom

Low level wc, wash hand basin, panelled bath with shower over, heated towel rail and spotlights.

#### **Bedroom One**

11' 8" x 9' 3" (3.56m x 2.82m) Double glazed window to front, radiator, coved ceiling.

#### **Bedroom Two**

11' 6" maximum x 9' 1" (3.51m x 2.77m) with radiator, double glazed window to front, coved ceiling.

## Lounge/Diner

19' 7" x 10' 6" (5.97m x 3.20m) Two double glazed windows to side, radiator, coved ceiling, French doors to the outside amenities area and access to:

#### Kitchen

8' 10" x 8' 2" maximum (2.69m x 2.49m) Fitted with a range of base and eye level cupboards, integrated electric oven and gas hob with extractor over, stainless steel sink unit, spotlights, coved ceiling, washing machine, integrated fridge/freezer.

#### **OUTSIDE**

As previously mentioned there is an outside amenity area, ALLOCATED PARKING SPACE.