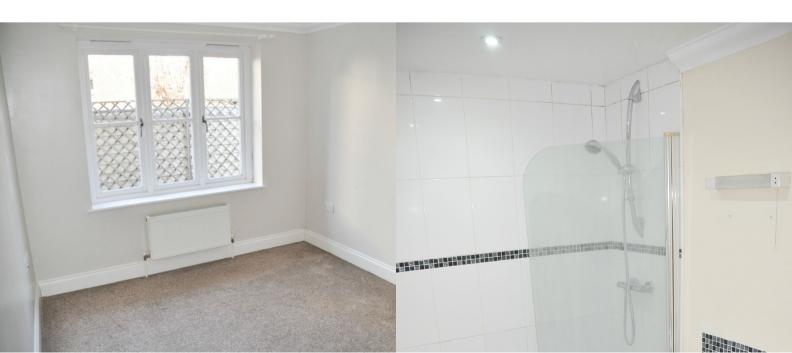

#### **Bedroom One**

11' 8" x 9' 3" (3.56m x 2.82m) Double glazed window to front, radiator, coved ceiling.

#### **Bedroom Two**

11' 6" maximum x 9' 1" (3.51m x 2.77m) with radiator, double glazed window to front, coved ceiling.

#### Bathroom

Low level wc, wash hand basin, panelled bath with shower over, heated towel rail and spotlights.